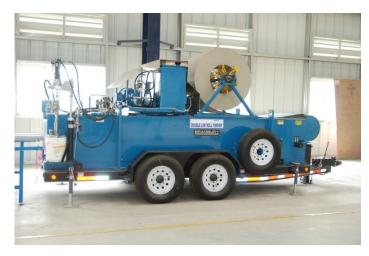

## DOUBLE- LOK® STANDING SEAM ROOFING SYSTEM

**DOUBLE-LOK® SEAMING MACHINE** 

## DOUBLE- LOK® STANDING SEAM ROOFING SYSTEM

#### **Features:**

- Motorized seaming machine runs over the lap to provide smooth seam by bending the sheet in phases to 360 degree.
- Thus provides Double Lok® seam and makes it 100% leak proof.