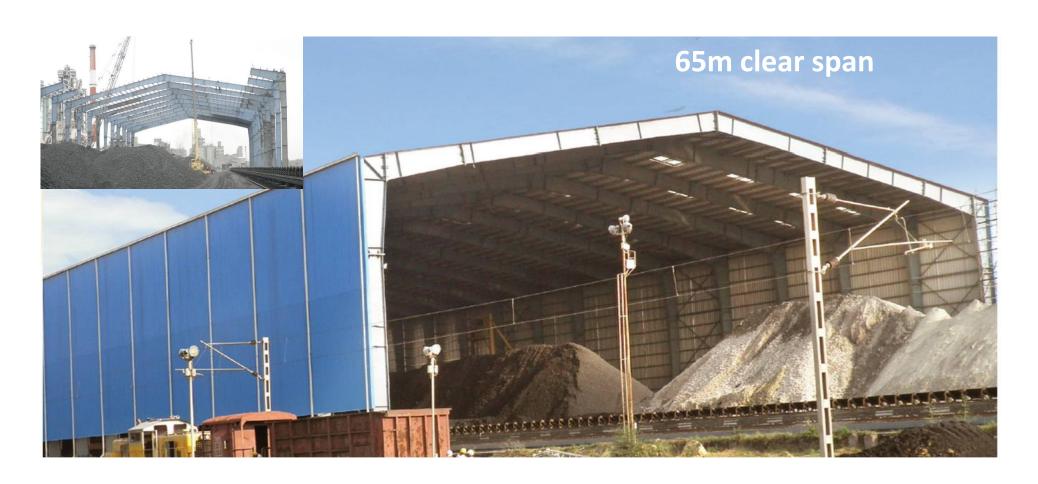

# **IOT INFRA PROJECT**

IOT Infrastructure & Energy Services Ltd. building for ONGC OPAL, the length of the building is approx. 1 km

| Customer                     | Project Site        | Buildings Specifications                                                                               |
|------------------------------|---------------------|--------------------------------------------------------------------------------------------------------|
| DR. REDDY'S                  | Baddi, HP           | 10000 sq m multi storey formulation building with 100% leak proof standing seam Double - Lok ® Roofing |
| UltraTech ADITYA BIRLA GROUP | Jaipur, Rajasthan   | 99 M Clear Span building with 32m peak height covering an area of 28800 Sq.m                           |
|                              | Hirmi, Chattisghar  | 65 M Clear Span Building with 30m peak height covering an area of 13050 Sq.m                           |
|                              | Ginigera, Karnataka | 50 M Clear Span building with 16 m clear height                                                        |
|                              | Neemuch, MP         | 52 M Clear Span building covering an area of 17324 Sq.m                                                |
|                              | Gulbarga, Karnataka | 2 buildings of limestone and additive storage sheds of more than 410m long                             |
|                              | Gotan, Rajastan     | 75m clear span lime storage shed with a length of 192m                                                 |
| P&G                          | Bhopal, M.P         | 22000 sqm building with multiple cranes and 100% leak proof standing seam Double -Lok ® Roofing        |