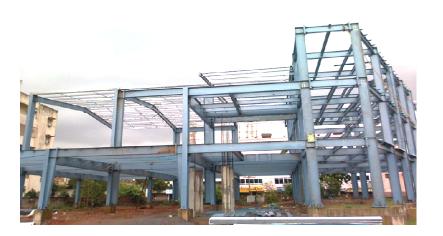

# PEB for High-Rise Buildings

### Bharat Biotech Ltd., Hyderabad, AP

- Laboratory & Formulation building
- Multi-storey G+7 floors
- Total height of 33m
- Total width of 23.5m

### G+7 Formulation Lab for Bharat Biotech, Hyderabad