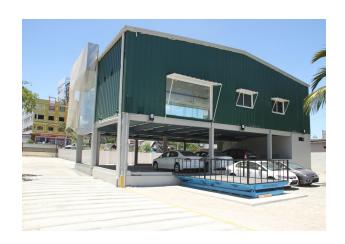

#### Kapil Honda

- Mezzanine at a height of 3.5m
- Height 7.7m

#### **Green Honda**

• Total width 12.84m