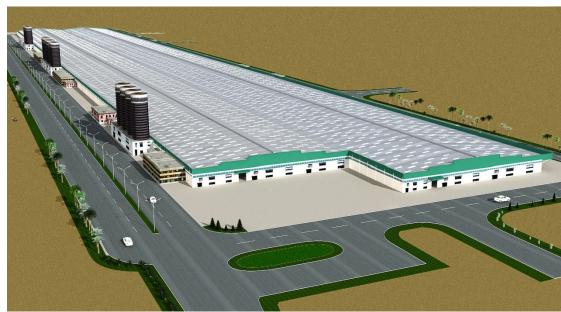

# **IOT INFRA PROJECT**

IOT Infrastructure & Energy Services Ltd. building for ONGC OPAL, the length of the building is approx. 1 km

| Customer                     | Project Site        | Buildings Specifications                                                                               |
|------------------------------|---------------------|--------------------------------------------------------------------------------------------------------|
| DR. REDDY'S                  | Baddi, HP           | 10000 sq m multi storey formulation building with 100% leak proof standing seam Double - Lok ® Roofing |
| UltraTech ADITYA BIRLA GROUP | Jaipur, Rajasthan   | 99 M Clear Span building with 32m peak height covering an area of 28800 Sq.m                           |
|                              | Hirmi, Chattisghar  | 65 M Clear Span Building with 30m peak height covering an area of 13050 Sq.m                           |
|                              | Ginigera, Karnataka | 50 M Clear Span building with 16 m clear height                                                        |
|                              | Neemuch, MP         | 52 M Clear Span building covering an area of 17324 Sq.m                                                |
|                              | Gulbarga, Karnataka | 2 buildings of limestone and additive storage sheds of more than 410m long                             |
|                              | Gotan, Rajastan     | 75m clear span lime storage shed with a length of 192m                                                 |
| P&G                          | Bhopal, M.P         | 22000 sqm building with multiple cranes and 100% leak proof standing seam Double -Lok ® Roofing        |