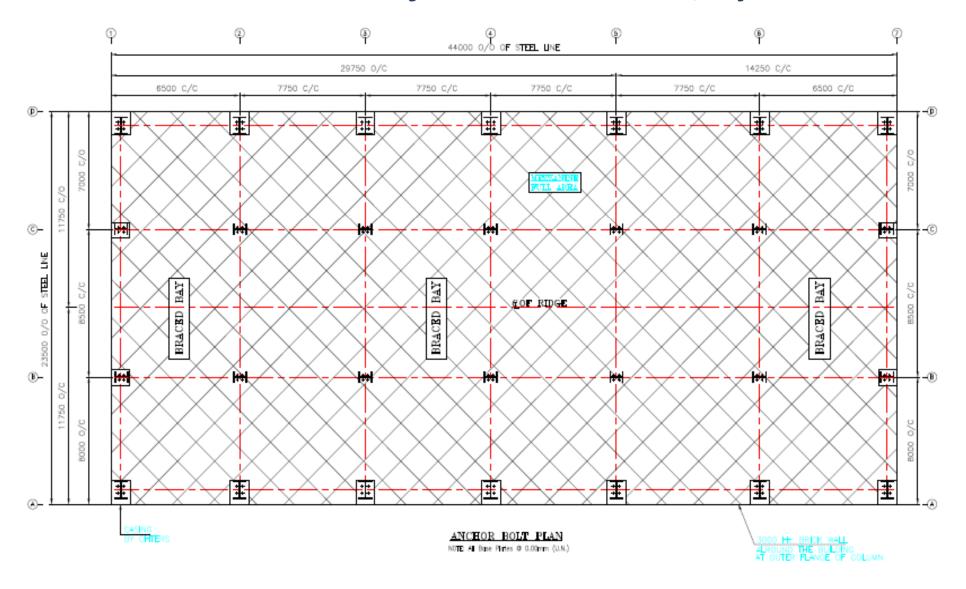

### Bharat Biotech Ltd., Hyderabad, AP

- Laboratory & Formulation building
- Multi-storey G+7 floors
- Total height of 33m
- Total width of 23.5m

### G+7 Formulation Lab for Bharat Biotech, Hyderabad