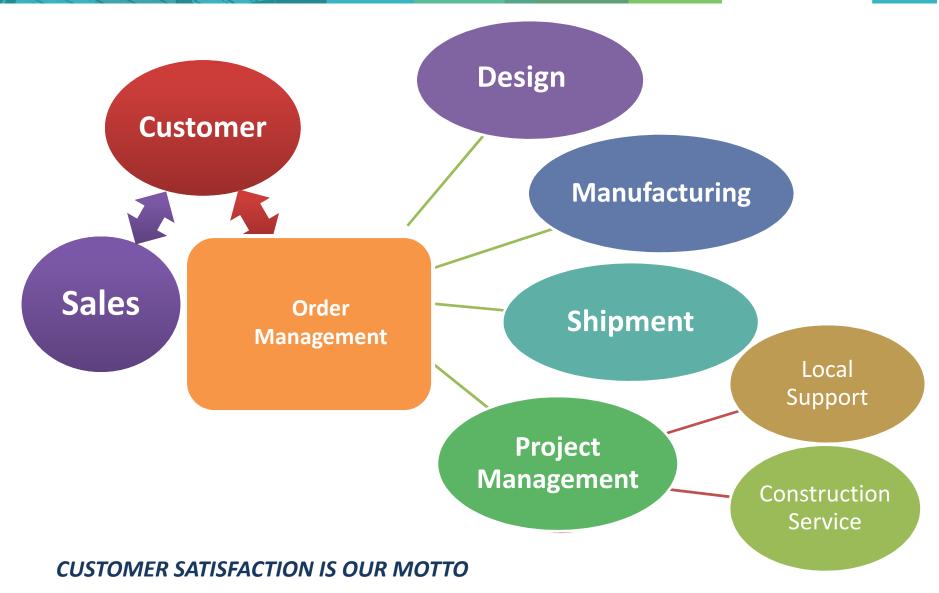

AL PRE-ENGINEERED STEEL BUILDING



### **CUTTING-EDGE PRODUCTION TECHNOLOGY**





### **PRODUCTION UNIT**



State-of-the-art manufacturing facility at Hyderabad, India

Capacity of 90,000 MT per annum

Spread over an area of 29,000 sq m



### **MAJOR EQUIPMENTS**











**600T AIDA PRESS** 

LASER CUTTER

TANDEM PRESS BRAKE

PURLIN ROLL FORMER









**MULTI TORCH** 

16mm X 6m SHEAR

**GEKA IRON WORKER** 

RADIAL DRILLING









PLASMA CUTTER

MOBILE ROLL FORMER

SAW AUTOMATED WELDER

110T PRESS BRAKE

### **ENGINEERING EXPERTISE**



- 70 experienced Engineers in Design & Detailing team
- Software assets include:
  - Auto CAD
  - STAAD Pro
  - MBS
  - Stru CAD
  - 3D Max
  - Tekla X-Steel
- Codes: American, Euro, British, Indian, Australian

### JOB EXECUTION PROCESS FLOW





### **DIFFERENTIATORS**



















Double-Lok ® Standing Seam Roofing System with 10 years Leak Proof Warranty

Skylights with 10 years warranty

Variety of color range available

Class III Fasteners from reputed manufacturers

Roll Formed Sand & Water Trap Louvers

State of the Art Technology used in production

Order Management Department, to take special care of projects

"Safety first" culture during execution

### **APPLICATIONS**









FACTORY SHOW ROOM STADIUM







**AIRCRAFT HANGAR** 

## **APPLICATIONS**





**MULTI-STOREY** 



**COLD FORM STRUCTURE** 



**RACKING SYSTEM** 



**COLD STORAGE** 



**OFFICE BUILDING** 



**SOLAR STRUCTURES** 

## DOUBLE- LOK® STANDING SEAM ROOFING SYSTEM









**DOUBLE-LOK® SEAMING MACHINE** 

## DOUBLE- LOK® STANDING SEAM ROO