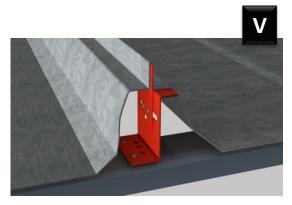

## DOUBLE- LOK® STANDING SEAM ROOFING SYSTEM

**DOUBLE-LOK® SEAMING MACHINE** 

## DOUBLE- LOK® STANDING SEAM ROOFING SYSTEM

#### **Features:**

- Motorized seaming machine runs over the lap to provide smooth seam by bending the sheet in phases to 360 degree.
- Thus provides Double Lok® seam and makes it 100% leak proof.