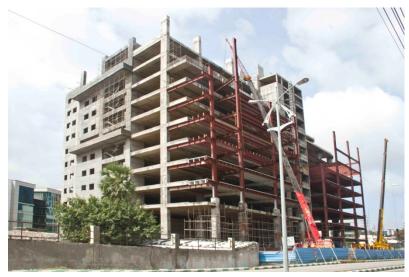

# PEB for High-Rise Buildings

### Bharat Biotech Ltd., Hyderabad, AP

- Laboratory & Formulation building
- Multi-storey G+7 floors
- Total height of 33m
- Total width of 23.5m

### G+7 Formulation Lab for Bharat Biotech, Hyderabad