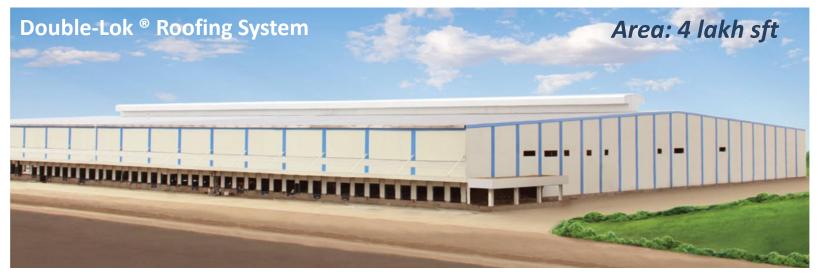

# BHARAT BIOTECH INTERNATIONAL LTD. HYDERABAD, ANDHRA PRADESH, INDIA

**Double-Lok ® Roofing System** 

Multi-storey G+7, (85,000sft) R&D center