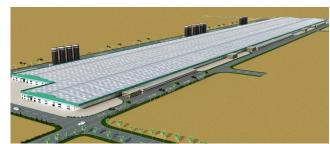

# **IOT INFRA PROJECT**

IOT Infrastructure & Energy Services Ltd. building for ONGC OPAL, the length of the building is approx. 1 km

| Customer                     | Project Site        | Buildings Specifications                                                                               |
|------------------------------|---------------------|--------------------------------------------------------------------------------------------------------|
| DR. REDDY'S                  | Baddi, HP           | 10000 sq m multi storey formulation building with 100% leak proof standing seam Double - Lok ® Roofing |
| UltraTech ADITYA BIRLA GROUP | Jaipur, Rajasthan   | 99 M Clear Span building with 32m peak height covering an area of 28800 Sq.m                           |
|                              | Hirmi, Chattisghar  | 65 M Clear Span Building with 30m peak height covering an area of 13050 Sq.m                           |
|                              | Ginigera, Karnataka | 50 M Clear Span building with 16 m clear height                                                        |
|                              | Neemuch, MP         | 52 M Clear Span building covering an area of 17324 Sq.m                                                |
|                              | Gulbarga, Karnataka | 2 buildings of limestone and additive storage sheds of more than 410m long                             |
|                              | Gotan, Rajastan     | 75m clear span lime storage shed with a length of 192m                                                 |
| P&G                          | Bhopal, M.P         | 22000 sqm building with multiple cranes and 100% leak proof standing seam Double -Lok ® Roofing        |