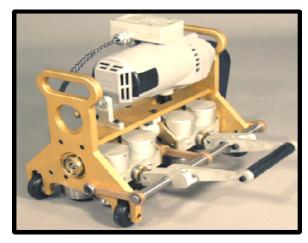

## DOUBLE- LOK® STANDING SEAM ROOFING SYSTEM

**DOUBLE-LOK® SEAMING MACHINE** 

## DOUBLE- LOK® STANDING SEAM ROOFING SYSTEM

#### **Features:**

- Motorized seaming machine runs over the lap to provide smooth seam by bending the sheet in phases to 360 degree.
- Thus provides Double Lok® seam and makes it 100% leak proof.