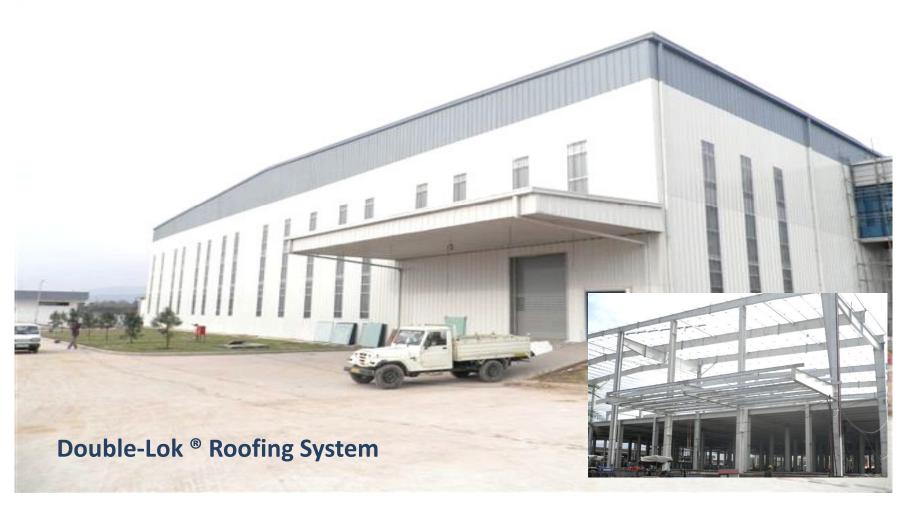

### **DIFFERENTIATORS**

Double-Lok ® Standing Seam Roofing System with 10 years Leak Proof Warranty

Skylights with 10 years warranty

Variety of color range available

Class III Fasteners from reputed manufacturers

## DOUBLE- LOK® STANDING SEAM ROOFING SYSTEM

**DOUBLE-LOK® SEAMING MACHINE** 

## DOUBLE- LOK® STANDING SEAM ROOFING SYSTEM

#### **Features:**

- Motorized seaming machine runs over the lap to provide smooth seam by bending the sheet in phases to 360 degree.
- Thus provides Double Lok® seam and makes it 100% leak proof.