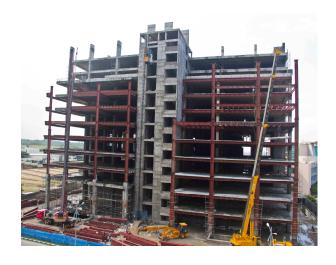

### Bharat Biotech Ltd., Hyderabad, AP

- Laboratory & Formulation building
- Multi-storey G+7 floors
- Total height of 33m
- Total width of 23.5m

### G+7 Formulation Lab for Bharat Biotech, Hyderabad