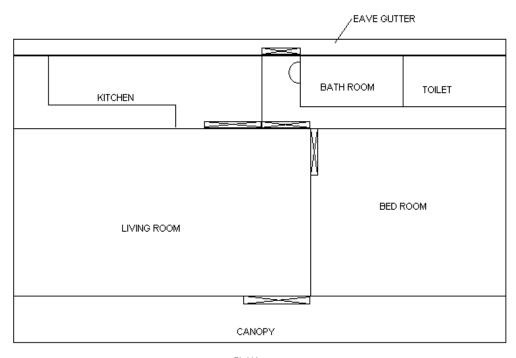

#### Plan and Elevation

PLAN

FRONT VIEW SIDE VIEW

### **Material Specification**

| Portion                           | Area                                | Material                                                                                                                                                                     |
|-----------------------------------|-------------------------------------|------------------------------------------------------------------------------------------------------------------------------------------------------------------------------|
| Living room, bed<br>room, kitchen | 500-600 Sq Ft: Ht<br>12 Feet        | Columns and Rafters: Grade 50, ASTM A572, yield strength of 345 Mpa Roof: Galvalume sheet of 0.5mm thick, Purlin: 275 gsm cold rolled sections, Insulation: 12 kg/m3 density |
|                                   |                                     | Wall: Mortar Brick Pre cast/ Ready made concrete panels (by others)                                                                                                          |
| Wash room                         | Bath, Toilet                        | Roof, Walls                                                                                                                                                                  |
| Rain water harvesting             |                                     | Gutter and pipes: Metal down take pipe                                                                                                                                       |
| Doors (2 Nos)<br>and Windows      | 7x2= 14 Sq Ft<br>4 Nosx2x2= 8 Sq Ft |                                                                                                                                                                              |