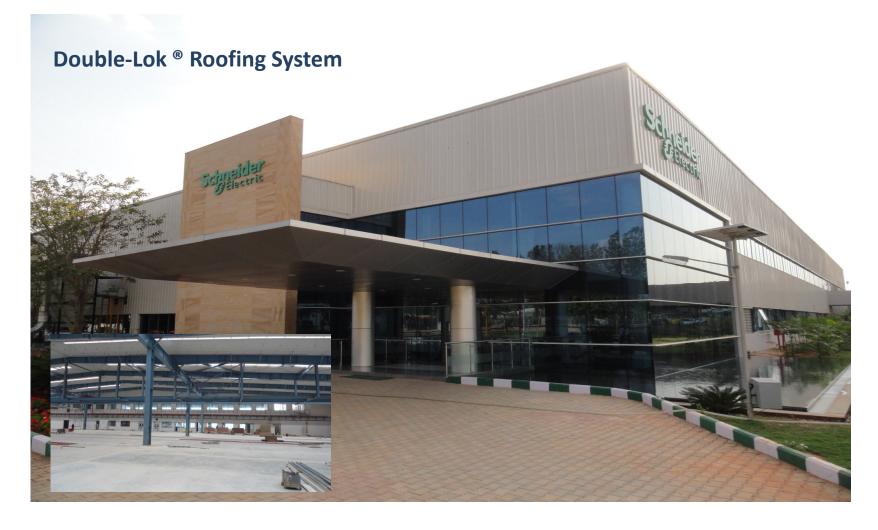

Schneider Electric Ltd. Bangalore, Karnataka , India Main Circuit Breakers manufacturing facility

LNV TECHNOLOGIES LTD. - Manufacturers of Cement plant equipments, Trichy, Tamil Nadu, India

| Customer              | Project Site        | Buildings Specifications                                                                           |
|-----------------------|---------------------|----------------------------------------------------------------------------------------------------|
| Core                  | Yadgir, Karnataka   | 1st sugar factory in PEB, 35MT crane at 28M clear height covering an area of 10746 Sq.m            |
| LNV Technology        | Chennai             | Manufacturing facility covering an area of 4525 Sq.m with 2 cranes of 100MT each running in tandem |
| Schneider<br>Electric | Bangalore           | 8100 sq m manufacturing faculity with<br>100% leak proof standing seam<br>Double –Lok ® Roofing    |
| ACCIL                 | Khopoli, Maharastra | 37000 sq m steel plant                                                                             |
| MANDHANA              | Tarapur, Maharastra | Curved roof with 100% leak proof standing seam Double -Lok ® Roofing                               |