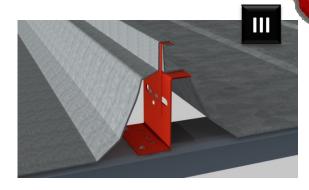

## DOUBLE- LOK® STANDING SEAM ROOFING SYSTEM

**DOUBLE-LOK® SEAMING MACHINE** 

## DOUBLE- LOK® STANDING SEAM ROOFING SYSTEM

#### **Features:**

- Motorized seaming machine runs over the lap to provide smooth seam by bending the sheet in phases to 360 degree.
- Thus provides Double Lok® seam and makes it 100% leak proof.