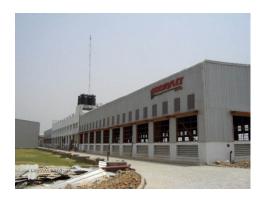

### **PRODUCTION UNIT**

State-of-the-art manufacturing facility at Hyderabad, India

Capacity of 90,000 MT per annum

Spread over an area of 29,000 sq m

## **PEBS PENNAR PLANT**