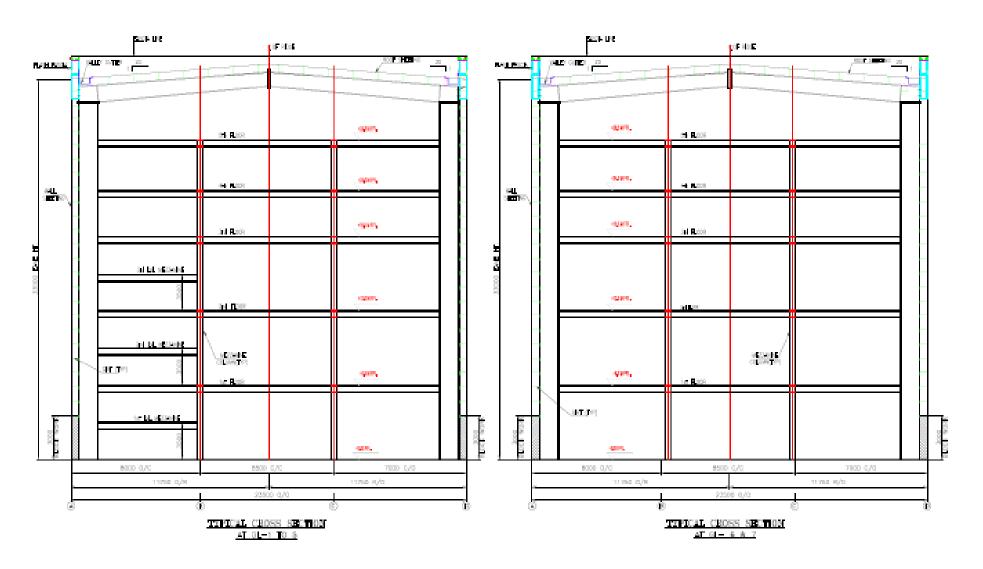

### Bharat Biotech Ltd., Hyderabad, AP

- Laboratory & Formulation building
- Multi-storey G+7 floors
- Total height of 33m
- Total width of 23.5m

### G+7 Formulation Lab for Bharat Biotech, Hyderabad