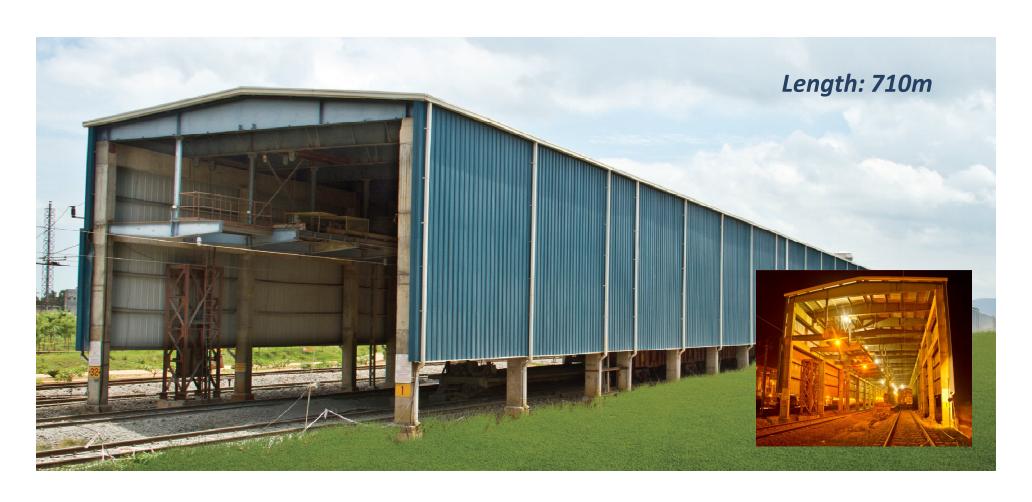

### PEBS PENNAR'S COMPLETED PROJECTS

Stacker Reclaimer Building for UltraTech Cement Ltd., at Kotputhli, Rajasthan.

UltraTech Cement Ltd, Hirmi, Chhattisgarh, India

My Home Industries Ltd. Visakhapatnam, Andhra Pradesh, India 700m length building

| Customer               | Project Site             | Buildings Specifications                                                                                                                                    |
|------------------------|--------------------------|-------------------------------------------------------------------------------------------------------------------------------------------------------------|
| <b>SCHWING</b> Stetter | Chennai                  | Orders received from CCCL for Schwing<br>Stetter for its Manufacturing and assembly<br>plant of ready mix concrete trucks covering<br>an area of 13817 Sq.m |
| MYHOME                 | Visakhapatnam, AP        | 710 M long building covering an area of 9346 Sq.m with conveyors suspended from the roof                                                                    |
| Godrej                 | Shirwal, Maharashtra     | 100% leak proof standing seam Double-Lok ®, G+1 mezzanine system, having load of 7.5 KNT per sq.m, with liner panel covering an area of 4035 sq.m           |
| ABB                    | Nashik, Maharashtra      | 1680 Sq.m building equipped with our unique 100% leak proof standing seam Double-Lok ® roofing                                                              |
|                        | Hyderabad, Andra Pradesh | R&D center for Bharath Biotech, Multi-storied building (G+5), of 85,000sft                                                                                  |