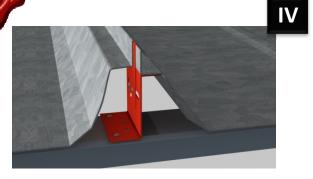

## DOUBLE- LOK® STANDING SEAM ROOFING SYSTEM

**DOUBLE-LOK® SEAMING MACHINE** 

## DOUBLE- LOK® STANDING SEAM ROOFING SYSTEM

#### **Features:**

- Motorized seaming machine runs over the lap to provide smooth seam by bending the sheet in phases to 360 degree.
- Thus provides Double Lok® seam and makes it 100% leak proof.