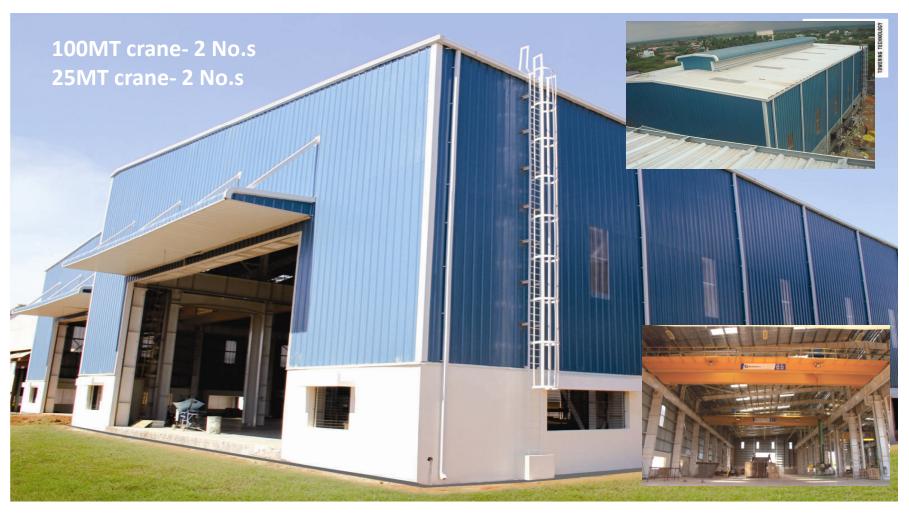

Schneider Electric Ltd. Bangalore, Karnataka , India Main Circuit Breakers manufacturing facility

LNV TECHNOLOGIES LTD. - Manufacturers of Cement plant equipments, Trichy, Tamil Nadu, India

| Customer              | Project Site        | Buildings Specifications                                                                           |
|-----------------------|---------------------|----------------------------------------------------------------------------------------------------|
| Core                  | Yadgir, Karnataka   | 1st sugar factory in PEB, 35MT crane at 28M clear height covering an area of 10746 Sq.m            |
| LNV Technology        | Chennai             | Manufacturing facility covering an area of 4525 Sq.m with 2 cranes of 100MT each running in tandem |
| Schneider<br>Electric | Bangalore           | 8100 sq m manufacturing faculity with<br>100% leak proof standing seam<br>Double –Lok ® Roofing    |
| ACCIL                 | Khopoli, Maharastra | 37000 sq m steel plant                                                                             |
| MANDHANA              | Tarapur, Maharastra | Curved roof with 100% leak proof standing seam Double -Lok ® Roofing                               |