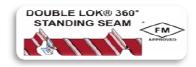

## DOUBLE- LOK® STANDING SEAM ROOFING SYSTEM

**DOUBLE-LOK® SEAMING MACHINE** 

#### **Features:**

- Motorized seaming machine runs over the lap to provide smooth seam by bending the sheet in phases to 360 degree.
- Thus provides Double Lok® seam and makes it 100% leak proof.