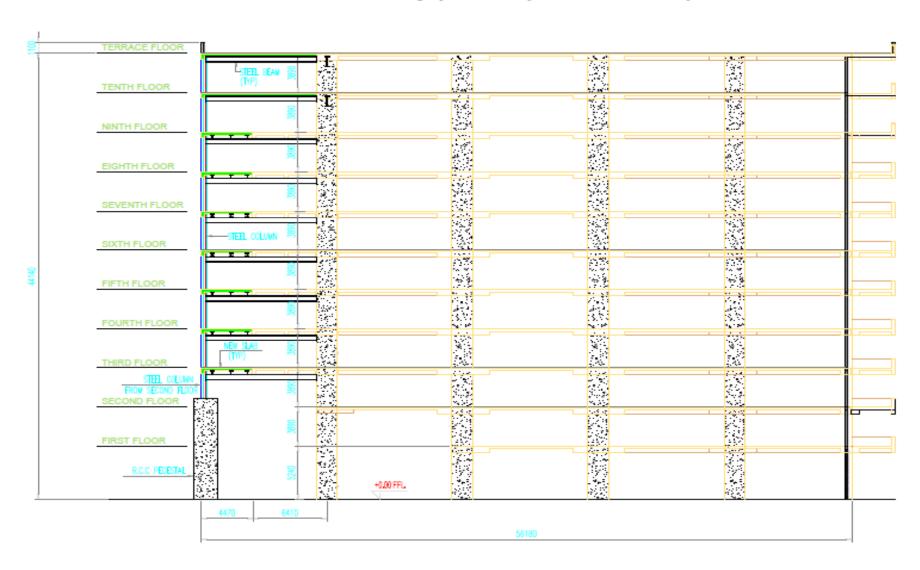

# PEB for High-Rise Buildings

### Bharat Biotech Ltd., Hyderabad, AP

- Laboratory & Formulation building
- Multi-storey G+7 floors
- Total height of 33m
- Total width of 23.5m

### G+7 Formulation Lab for Bharat Biotech, Hyderabad