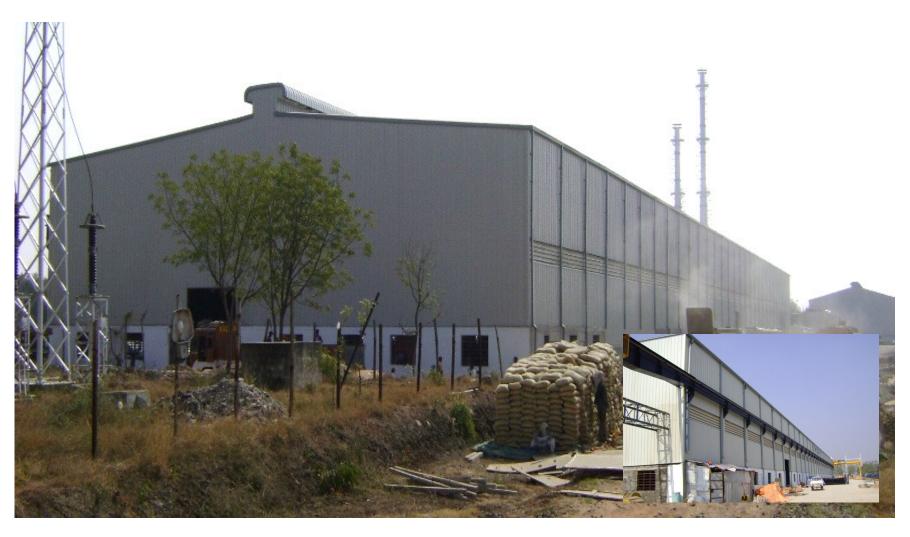

## **IOT INFRA PROJECT**

# **IOT INFRA PROJECT**

IOT Infrastructure & Energy Services Ltd. building for ONGC OPAL, the length of the building is approx. 1 km

| Customer                     | Project Site        | Buildings Specifications                                                                               |
|------------------------------|---------------------|--------------------------------------------------------------------------------------------------------|
| DR. REDDY'S                  | Baddi, HP           | 10000 sq m multi storey formulation building with 100% leak proof standing seam Double - Lok ® Roofing |
| UltraTech ADITYA BIRLA GROUP | Jaipur, Rajasthan   | 99 M Clear Span building with 32m peak height covering an area of 28800 Sq.m                           |
|                              | Hirmi, Chattisghar  | 65 M Clear Span Building with 30m peak height covering an area of 13050 Sq.m                           |
|                              | Ginigera, Karnataka | 50 M Clear Span building with 16 m clear height                                                        |
|                              | Neemuch, MP         | 52 M Clear Span building covering an area of 17324 Sq.m                                                |
|                              | Gulbarga, Karnataka | 2 buildings of limestone and additive storage sheds of more than 410m long                             |
|                              | Gotan, Rajastan     | 75m clear span lime storage shed with a length of 192m                                                 |
| P&G                          | Bhopal, M.P         | 22000 sqm building with multiple cranes and 100% leak proof standing seam Double -Lok ® Roofing        |