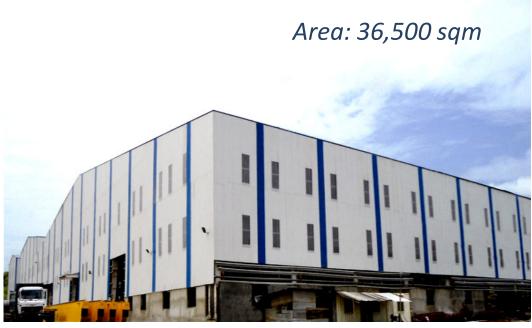

#### Proctor & Gamble (L&T), Bhopal, India

2400 sqm area of mezzanine of the 21,000 sqm built up area, Double – Lok® 100% leak proof standing seam roofing system

Schwing Stetter - Manufacturing and assembly plant of ready mix concrete trucks at Chennai covering an area of 13817m<sup>2</sup>