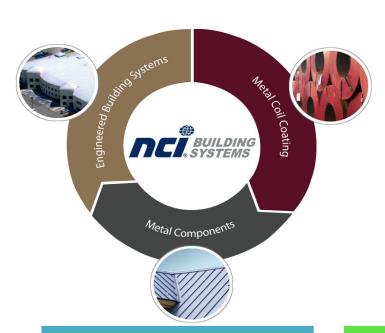

### NCI BUILDING SYSTEMS ,USA

### **Engineered Buildings System**

 Produces main frames, Long Bay® Systems & light commercial systems for all brands and depots

### **Metal Coil Coating**

 Supplies painted light gauge coils for panels and flashings and heavy gauge coils for secondary structural products

### **Metal Components**

 Produces metal components for the Engineered Building Systems segment including roll-up and sectional doors