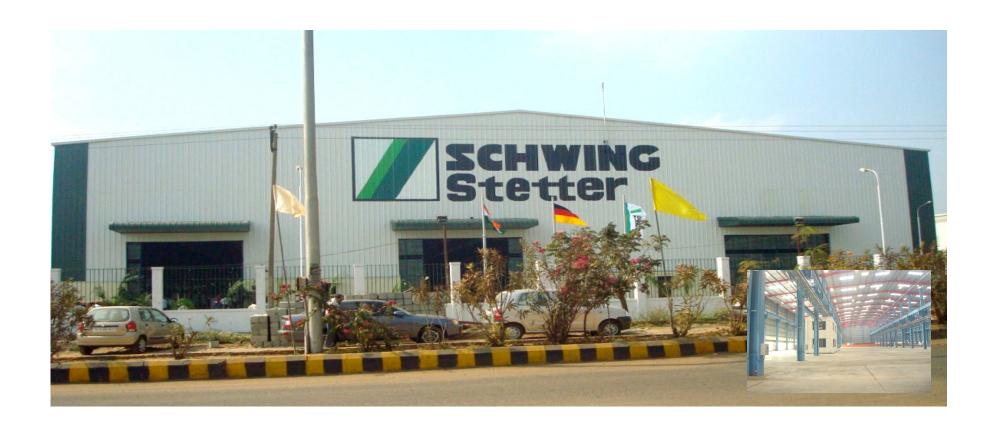

#### Proctor & Gamble (L&T), Bhopal, India

2400 sqm area of mezzanine of the 21,000 sqm built up area, Double – Lok® 100% leak proof standing seam roofing system

Schwing Stetter - Manufacturing and assembly plant of ready mix concrete trucks at Chennai covering an area of 13817m<sup>2</sup>

| Customer               | Project Site             | Buildings Specifications                                                                                                                                    |
|------------------------|--------------------------|-------------------------------------------------------------------------------------------------------------------------------------------------------------|
| <b>SCHWING</b> Stetter | Chennai                  | Orders received from CCCL for Schwing<br>Stetter for its Manufacturing and assembly<br>plant of ready mix concrete trucks covering<br>an area of 13817 Sq.m |
| MYHOME                 | Visakhapatnam, AP        | 710 M long building covering an area of 9346 Sq.m with conveyors suspended from the roof                                                                    |
| Godrej                 | Shirwal, Maharashtra     | 100% leak proof standing seam Double-Lok ®, G+1 mezzanine system, having load of 7.5 KNT per sq.m, with liner panel covering an area of 4035 sq.m           |
| ABB                    | Nashik, Maharashtra      | 1680 Sq.m building equipped with our unique 100% leak proof standing seam Double-Lok ® roofing                                                              |
|                        | Hyderabad, Andra Pradesh | R&D center for Bharath Biotech, Multi-storied building (G+5), of 85,000sft                                                                                  |