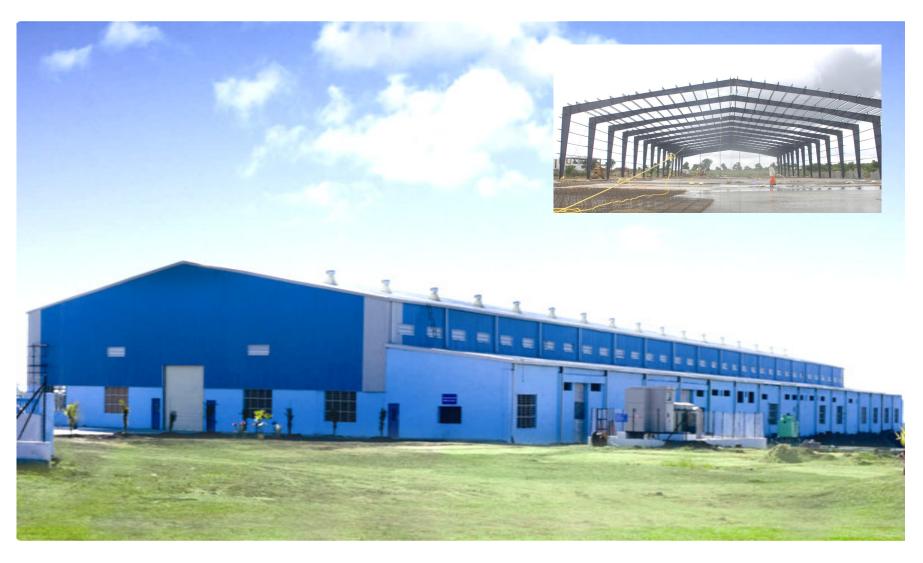

### PEBS PENNAR'S COMPLETED PROJECTS

Stacker Reclaimer Building for UltraTech Cement Ltd., at Kotputhli, Rajasthan.

UltraTech Cement Ltd, Hirmi, Chhattisgarh, India

My Home Industries Ltd. Visakhapatnam, Andhra Pradesh, India 700m length building

My Home Industries, Kodada, India

Core Green Sugars -Yadgir, Karnataka, India

Pennar Industries Limited, Hyderabad, AP, India

Dr. Reddy's Laboratories Ltd., Baddi, HP, India

Samyu Glass Pvt Ltd-Kadapa, AP, India