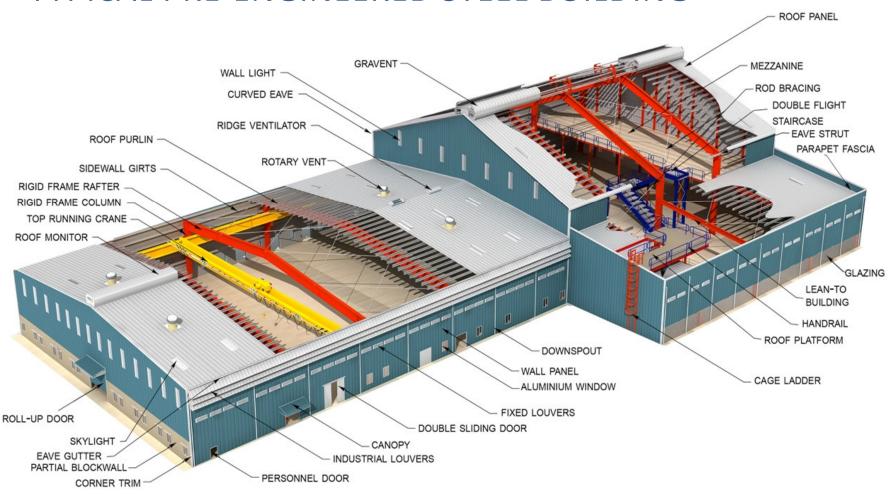

Engineering Center & Manufacturing Plant at Hyderabad

### TECHNICAL ASSOCIATE



PEBS Pennar has Technical Association with NCI Group, USA for Double Lok® Standing Seam Roofing System, proven weather tight technology since 60 years in USA.







### TECHNICAL ASSOCIATE



### NCI BUILDING SYSTEMS ,USA





### **Engineered Buildings System**

 Produces main frames, Long Bay® Systems & light commercial systems for all brands and depots

### **Metal Coil Coating**

 Supplies painted light gauge coils for panels and flashings and heavy gauge coils for secondary structural products

### **Metal Components**

 Produces metal components for the Engineered Building Systems segment including roll-up and sectional doors

### **INTRODUCTION TO PEB**



### TYPICAL PRE-ENGINEERED STEEL BUILDING



### **CUTTING-EDGE PRODUCTION TECHNOLOGY**





### **PRODUCTION UNIT**



State-of-the-art manufacturing facility at Hyderabad, India

Capacity of 90,000 MT per annum

Spread over an area of 29,000 sq m



### **MAJOR EQUIPMENTS**











**600T AIDA PRESS** 

LASER CUTTER

TANDEM PRESS BRAKE

PURLIN ROLL FORMER









**MULTI TORCH** 

16mm X 6m SHEAR

**GEKA IRON WORKER** 

RADIAL DRILLING









PLASMA CUTTER

MOBILE ROLL FORMER

SAW AUTOMATED WELDER

110T PRESS BRAKE

### **ENGINEERING EXPERTISE**



- 70 experienced Engineers in Design & Detailing team
- Software assets include:
  - Auto CAD
  - STAAD Pro
  - MBS
  - Stru CAD
  - 3D Max
  - Tekla X-Steel
- Codes: American, Euro, British, Indian, Australian

### JOB EXECUTION PROCESS FLOW





### **DIFFERENTIATORS**