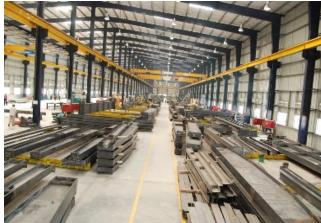

### **CUTTING-EDGE PRODUCTION TECHNOLOGY**

### **PRODUCTION UNIT**

State-of-the-art manufacturing facility at Hyderabad, India

Capacity of 90,000 MT per annum

Spread over an area of 29,000 sq m

### **MAJOR EQUIPMENTS**

**600T AIDA PRESS** 

LASER CUTTER

TANDEM PRESS BRAKE

PURLIN ROLL FORMER

**MULTI TORCH** 

16mm X 6m SHEAR

**GEKA IRON WORKER** 

RADIAL DRILLING

PLASMA CUTTER

MOBILE ROLL FORMER

SAW AUTOMATED WELDER

110T PRESS BRAKE