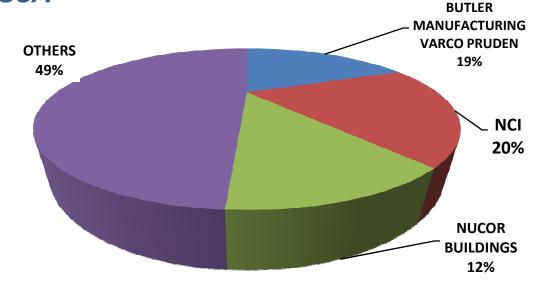

## THE GROWTH STORY

### PEBS Pennar's revenue

| YEAR              | REVENUE (INR Cr.) |
|-------------------|-------------------|
| FY 10             | 34                |
| FY 11             | 165               |
| FY 12             | 278               |
| FY 13 (PROJECTED) | 350               |