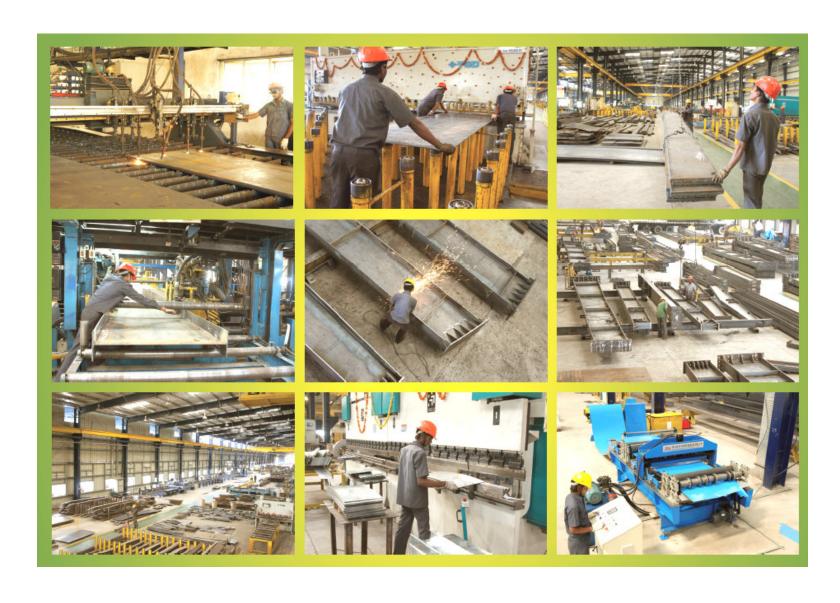

### **CUTTING-EDGE PRODUCTION TECHNOLOGY**

### **PRODUCTION UNIT**

State-of-the-art manufacturing facility at Hyderabad, India

Capacity of 90,000 MT per annum

Spread over an area of 29,000 sq m

### **MAJOR EQUIPMENTS**

**600T AIDA PRESS** 

LASER CUTTER

TANDEM PRESS BRAKE

PURLIN ROLL FORMER

**MULTI TORCH** 

16mm X 6m SHEAR

**GEKA IRON WORKER** 

RADIAL DRILLING

PLASMA CUTTER

MOBILE ROLL FORMER

SAW AUTOMATED WELDER

110T PRESS BRAKE