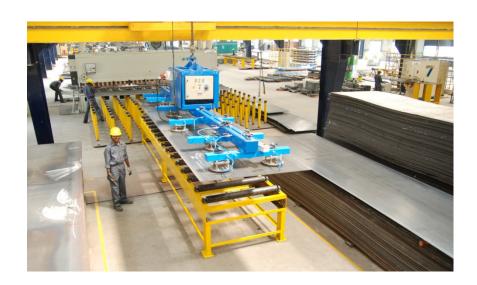

### **PRODUCTION UNIT**

State-of-the-art manufacturing facility at Hyderabad, India

Capacity of 90,000 MT per annum

Spread over an area of 29,000 sq m

### **MAJOR EQUIPMENTS**

**600T AIDA PRESS** 

LASER CUTTER

TANDEM PRESS BRAKE

PURLIN ROLL FORMER

**MULTI TORCH** 

16mm X 6m SHEAR

**GEKA IRON WORKER** 

RADIAL DRILLING

PLASMA CUTTER

MOBILE ROLL FORMER

SAW AUTOMATED WELDER

110T PRESS BRAKE