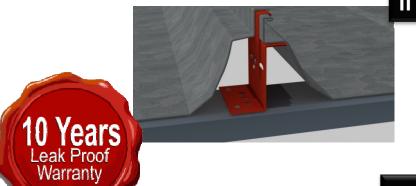

## DOUBLE- LOK® STANDING SEAM ROOFING SYSTEM

**DOUBLE-LOK® SEAMING MACHINE** 

## DOUBLE- LOK® STANDING SEAM ROOFING SYSTEM

#### **Features:**

- Motorized seaming machine runs over the lap to provide smooth seam by bending the sheet in phases to 360 degree.
- Thus provides Double Lok® seam and makes it 100% leak proof.