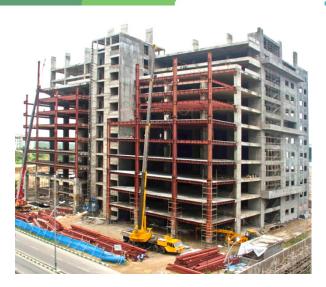

### Bharat Biotech Ltd., Hyderabad, AP

- Laboratory & Formulation building
- Multi-storey G+7 floors
- Total height of 33m
- Total width of 23.5m

### G+7 Formulation Lab for Bharat Biotech, Hyderabad