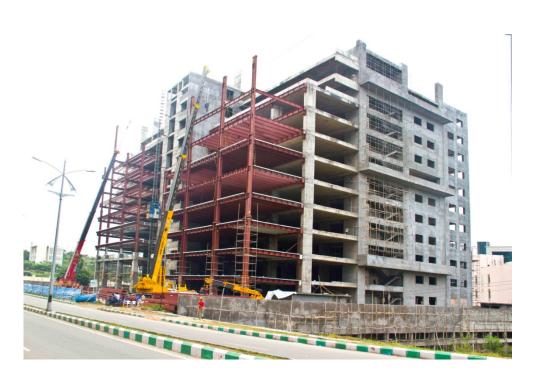

# PEB for High-Rise Buildings

### Bharat Biotech Ltd., Hyderabad, AP

- Laboratory & Formulation building
- Multi-storey G+7 floors
- Total height of 33m
- Total width of 23.5m