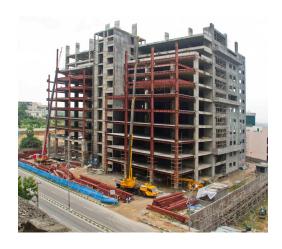

### Bharat Biotech Ltd., Hyderabad, AP

- Laboratory & Formulation building
- Multi-storey G+7 floors
- Total height of 33m
- Total width of 23.5m

### G+7 Formulation Lab for Bharat Biotech, Hyderabad