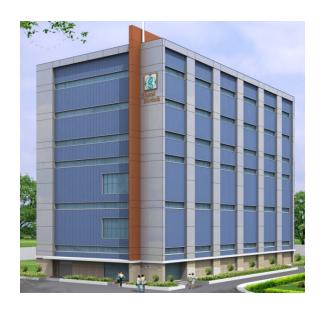

### Jayabheri Orange County, Hyderabad, AP

- Commercial Building
- G+10 floors
- Total height of 44m

### G+9 Extension Building for Jayabheri, Hyderabad