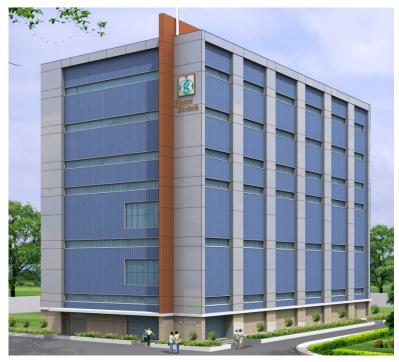

# BHARAT BIOTECH INTERNATIONAL LTD. HYDERABAD, ANDHRA PRADESH, INDIA

**Double-Lok ® Roofing System** 

Multi-storey G+7, (85,000sft) R&D center

### Bharat Biotech Ltd., Hyderabad, AP

- Laboratory & Formulation building
- Multi-storey G+7 floors
- Total height of 33m
- Total width of 23.5m