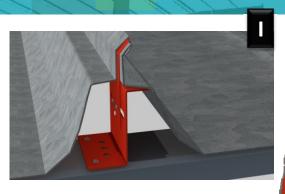

## DOUBLE- LOK® STANDING SEAM ROOFING SYSTEM

**DOUBLE-LOK® SEAMING MACHINE** 

## DOUBLE- LOK® STANDING SEAM ROOFING SYSTEM

#### **Features:**

- Motorized seaming machine runs over the lap to provide smooth seam by bending the sheet in phases to 360 degree.
- Thus provides Double Lok® seam and makes it 100% leak proof.