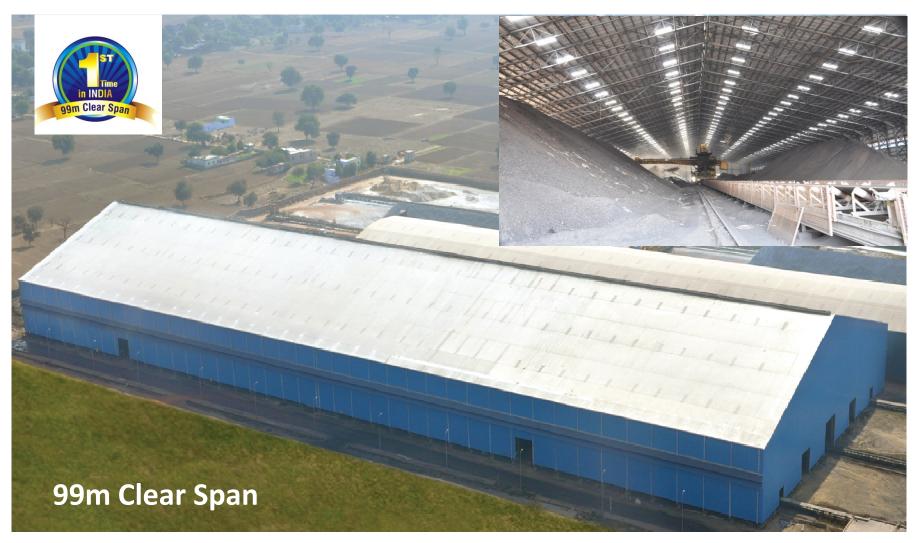

# **IOT INFRA PROJECT**

IOT Infrastructure & Energy Services Ltd. building for ONGC OPAL, the length of the building is approx. 1 km

| Customer                     | Project Site        | Buildings Specifications                                                                               |
|------------------------------|---------------------|--------------------------------------------------------------------------------------------------------|
| DR. REDDY'S                  | Baddi, HP           | 10000 sq m multi storey formulation building with 100% leak proof standing seam Double - Lok ® Roofing |
| UltraTech ADITYA BIRLA GROUP | Jaipur, Rajasthan   | 99 M Clear Span building with 32m peak height covering an area of 28800 Sq.m                           |
|                              | Hirmi, Chattisghar  | 65 M Clear Span Building with 30m peak height covering an area of 13050 Sq.m                           |
|                              | Ginigera, Karnataka | 50 M Clear Span building with 16 m clear height                                                        |
|                              | Neemuch, MP         | 52 M Clear Span building covering an area of 17324 Sq.m                                                |
|                              | Gulbarga, Karnataka | 2 buildings of limestone and additive storage sheds of more than 410m long                             |
|                              | Gotan, Rajastan     | 75m clear span lime storage shed with a length of 192m                                                 |
| P&G                          | Bhopal, M.P         | 22000 sqm building with multiple cranes and 100% leak proof standing seam Double -Lok ® Roofing        |