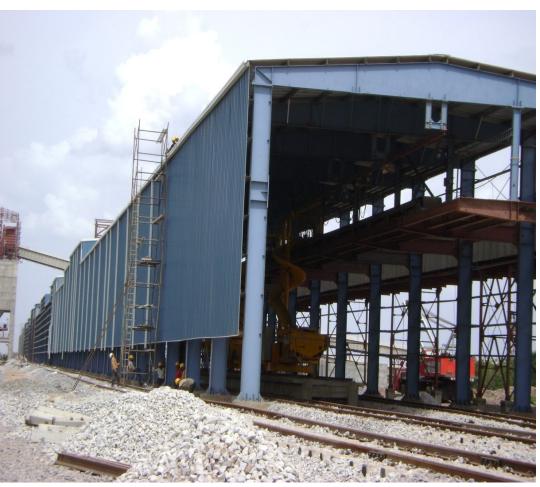

### PEBS PENNAR'S COMPLETED PROJECTS

Stacker Reclaimer Building for UltraTech Cement Ltd., at Kotputhli, Rajasthan.

UltraTech Cement Ltd, Hirmi, Chhattisgarh, India

My Home Industries Ltd. Visakhapatnam, Andhra Pradesh, India 700m length building