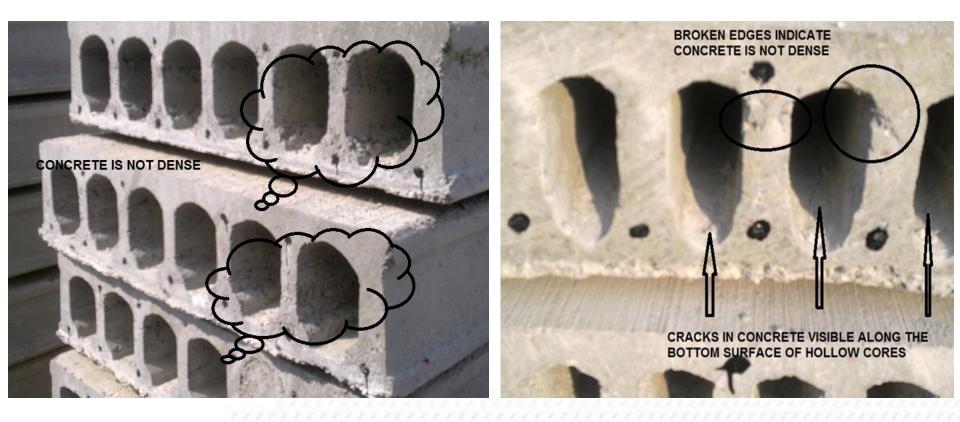

## WHAT SHOULD A CLIENT SEE IN PRECAST VENDOR





## PRECAST PROJECTS IN INFOSYS MLVP CHENNAI



### G + 5 FLOORS

### 2.50 LAKH SFT

PRECAST COLUMNS, STAIRS, WALLS, DOUBLE TEE SLABS



## PRECAST PROJECTS IN INFOSYS MLCP PUNE

### B + G + 9 FLOORS 4.50 LAKH SFT PRECAST COLUMNS, STAIRS, WALLS, DOUBLE TEE SLABS, FINS





Infosys\*

## PRECAST PROJECTS IN INFOSYS MLVP HYDERABAD



### B + G + 4 FLOORS

### 1.35 LAKH SFT

PRECAST COLUMNS, STAIRS, WALLS, HOLLOWCORE SLABS



## PRECAST PROJECTS IN INFOSYS MLCP BHUBANESWAR OLD CAMPUS



G + 5 FLOORS

### 4.50 LAKH SFT

PRECAST COLUMNS, STAIRS, WALLS, DOUBLE TEE





## PRECAST PROJECTS IN INFOSYS MLCP BHUBANESWAR NEW CAMPUS



G + 7 FLOORS

### 4.65 LAKH SFT

PRECAST COLUMNS, STAIRS, WALLS, DOUBLE TEE





### CARE TO BE TAKEN IN PRECAST







### CARE TO BE TAKEN IN PRECAST















## COMPLETED PROJECT

## MLVP CHENNAI





#### **CANOPY & FRONT SIDE VIEW OF MLVP**







### **CANOPY – SOUTH SIDE**



Infosys°

### **GROUND FLOOR**





### **DESTRONING ROOM**







### **VEGETABLE ROOM**







### **GROUND FLOOR LIFT LOBBY AREA**







### **RAMP – GROUND FLOOR TO FIRST FLOOR**







### **FIRST FLOOR**





### FIRST FLOOR – LIFT LOBBY AREA





### **SECOND FLOOR**





### **RAMP – SECOND FLOOR TO THIRD FLOOR**





## PROJECT UNDER PROGRESS

# MLCP PUNE





### **Front View**



Infosys\*

3/6/2015

34

### Part A – East side



Infosys\*



### **Façade Panels**







### Part A & B East side : Sample Facade Erected



Infosys\*

3/6/2015

37

### North side :



Infosys\*

3/6/2015

38

### West side