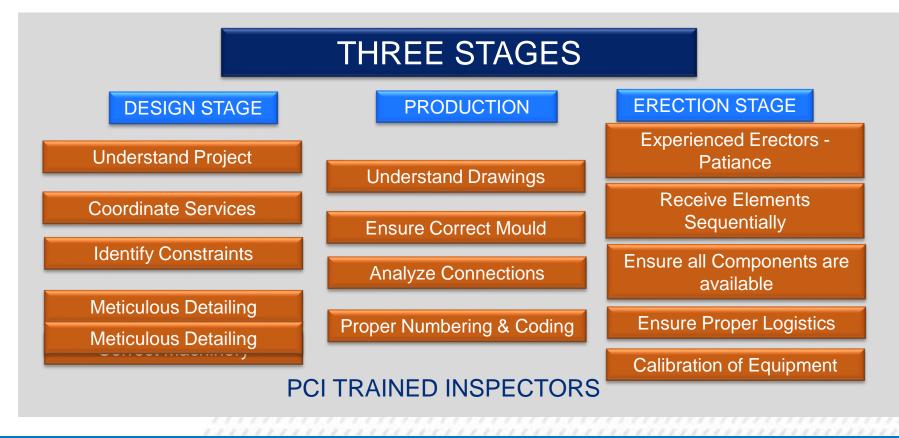

Infosys\*



## MAIN BUILDINGS





## SERVICE BUILDINGS



Building Tomorrow's Enterprise

Infosys\*





## Radiant Cooling – Hyderabad Building







## WHAT MADE INFOSYS TO ADOPT PRECAST

MOST OF OUR CAMPUSES ARE WORKING CAMPUSES

MINIMUM DISTURBANCE TO EMPLOYEES AND CLIENTS

MMINIMISE LABOUR MOVEMENT

MINIMISE USE OF LAND FOR CONSTRUCTION PURPOSE

MINIMISE POLLUTION DUE TO CONSTRUCTION ACTIVITIES





























## WHAT SHOULD A CLIENT SEE IN PRECAST VENDOR





## PRECAST PROJECTS IN INFOSYS MLVP CHENNAI



### G + 5 FLOORS

### 2.50 LAKH SFT

PRECAST COLUMNS, STAIRS, WALLS, DOUBLE TEE SLABS



## PRECAST PROJECTS IN INFOSYS MLCP PUNE

### B + G + 9 FLOORS 4.50 LAKH SFT PRECAST COLUMNS, STAIRS, WALLS, DOUBLE TEE SLABS, FINS





Infosys\*

## PRECAST PROJECTS IN INFOSYS MLVP HYDERABAD



### B + G + 4 FLOORS

### 1.35 LAKH SFT

PRECAST COLUMNS, STAIRS, WALLS, HOLLOWCORE SLABS



## PRECAST PROJECTS IN INFOSYS MLCP BHUBANESWAR OLD CAMPUS



G + 5 FLOORS

### 4.50 LAKH SFT

PRECAST COLUMNS, STAIRS, WALLS, DOUBLE TEE





## PRECAST PROJECTS IN INFOSYS MLCP BHUBANESWAR NEW CAMPUS



G + 7 FLOORS

### 4.65 LAKH SFT

PRECAST COLUMNS, STAIRS, WALLS, DOUBLE TEE





### CARE TO BE TAKEN IN PRECAST







### CARE TO BE TAKEN IN PRECAST