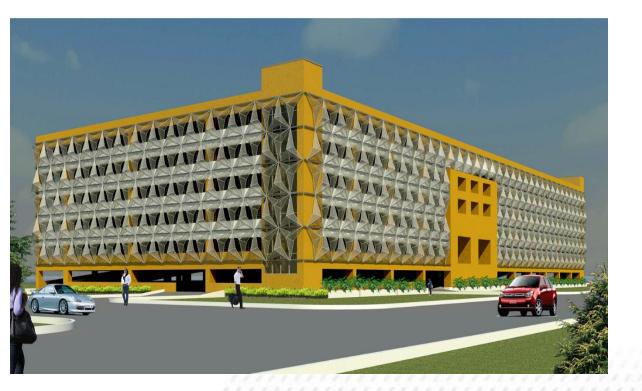

## PRECAST PROJECTS IN INFOSYS MLCP PUNE

### B + G + 9 FLOORS 4.50 LAKH SFT PRECAST COLUMNS, STAIRS, WALLS, DOUBLE TEE SLABS, FINS

Infosys\*