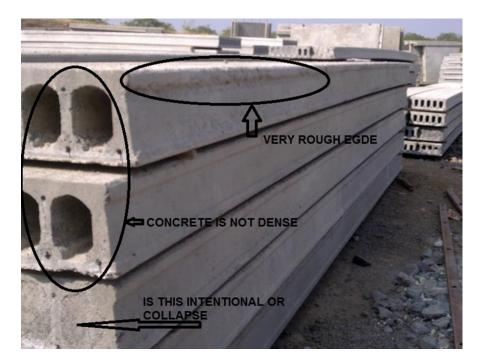

NDOR





## PRECAST PROJECTS IN INFOSYS MLVP CHENNAI



### G + 5 FLOORS

### 2.50 LAKH SFT

PRECAST COLUMNS, STAIRS, WALLS, DOUBLE TEE SLABS



## PRECAST PROJECTS IN INFOSYS MLCP PUNE

### B + G + 9 FLOORS 4.50 LAKH SFT PRECAST COLUMNS, STAIRS, WALLS, DOUBLE TEE SLABS, FINS





Infosys\*

## PRECAST PROJECTS IN INFOSYS MLVP HYDERABAD



### B + G + 4 FLOORS

### 1.35 LAKH SFT

PRECAST COLUMNS, STAIRS, WALLS, HOLLOWCORE SLABS



## PRECAST PROJECTS IN INFOSYS MLCP BHUBANESWAR OLD CAMPUS



G + 5 FLOORS

### 4.50 LAKH SFT

PRECAST COLUMNS, STAIRS, WALLS, DOUBLE TEE





## PRECAST PROJECTS IN INFOSYS MLCP BHUBANESWAR NEW CAMPUS



G + 7 FLOORS

### 4.65 LAKH SFT

PRECAST COLUMNS, STAIRS, WALLS, DOUBLE TEE





### CARE TO BE TAKEN IN PRECAST







### CARE TO BE TAKEN IN PRECAST















## COMPLETED PROJECT

## MLVP CHENNAI





#### **CANOPY & FRONT SIDE VIEW OF MLVP**







### **CANOPY – SOUTH SIDE**



Infosys°

### **GROUND FLOOR**





### **DESTRONING ROOM**







### **VEGETABLE ROOM**







### **GROUND FLOOR LIFT LOBBY AREA**







### **RAMP – GROUND FLOOR TO FIRST FLOOR**







### **FIRST FLOOR**





### FIRST FLOOR – LIFT LOBBY AREA





### **SECOND FLOOR**





### **RAMP – SECOND FLOOR TO THIRD FLOOR**





## PROJECT UNDER PROGRESS

# MLCP PUNE





### **Front View**



Infosys\*

3/6/2015

34

### Part A – East side



Infosys\*



### **Façade Panels**







### Part A & B East side : Sample Facade Erected



Infosys\*

3/6/2015

37

### North side :



Infosys\*

3/6/2015

38

### West side :



Infosys°

3/6/2015

39

### Part B:



I