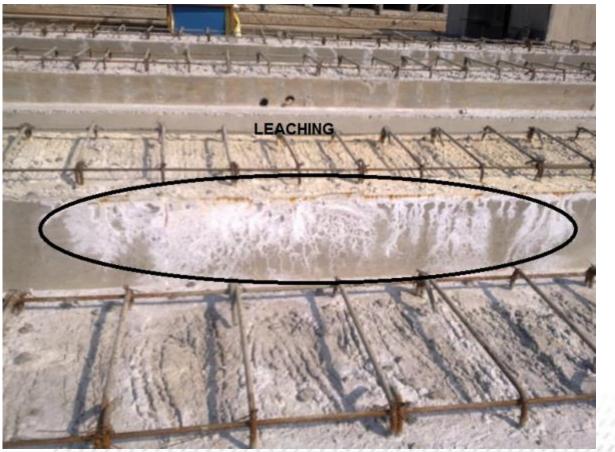

AST VENDOR





## PRECAST PROJECTS IN INFOSYS MLVP CHENNAI



### G + 5 FLOORS

### 2.50 LAKH SFT

PRECAST COLUMNS, STAIRS, WALLS, DOUBLE TEE SLABS



## PRECAST PROJECTS IN INFOSYS MLCP PUNE

### B + G + 9 FLOORS 4.50 LAKH SFT PRECAST COLUMNS, STAIRS, WALLS, DOUBLE TEE SLABS, FINS





Infosys\*

## PRECAST PROJECTS IN INFOSYS MLVP HYDERABAD



### B + G + 4 FLOORS

### 1.35 LAKH SFT

PRECAST COLUMNS, STAIRS, WALLS, HOLLOWCORE SLABS



## PRECAST PROJECTS IN INFOSYS MLCP BHUBANESWAR OLD CAMPUS



G + 5 FLOORS

### 4.50 LAKH SFT

PRECAST COLUMNS, STAIRS, WALLS, DOUBLE TEE





## PRECAST PROJECTS IN INFOSYS MLCP BHUBANESWAR NEW CAMPUS



G + 7 FLOORS

### 4.65 LAKH SFT

PRECAST COLUMNS, STAIRS, WALLS, DOUBLE TEE





### CARE TO BE TAKEN IN PRECAST







### CARE TO BE TAKEN IN PRECAST















## COMPLETED PROJECT

## MLVP CHENNAI





#### **CANOPY & FRONT SIDE VIEW OF MLVP**







### **CANOPY – SOUTH SIDE**



Infosys°

### **GROUND FLOOR**





### **DESTRONING ROOM**







### **VEGETABLE ROOM**







### **GROUND FLOOR LIFT LOBBY AREA**







### **RAMP – GROUND FLOOR TO FIRST FLOOR**







### **FIRST FLOOR**





### FIRST FLOOR – LIFT LOBBY AREA





### **SECOND FLOOR**





### **RAMP – SECOND FLOOR TO THIRD FLOOR**





## PROJECT UNDER PROGRESS

# MLCP PUNE





### **Front View**



Infosys\*

3/6/2015

34

### Part A – East side



Infosys\*



### **Façade Panels**







### Part A & B East side : Sample Facade Erected



Infosys\*

3/6/2015

37

### North side :



Infosys\*

3/6/2015

38

### West side :



Infosys°

3/6/2015

39

### Part B