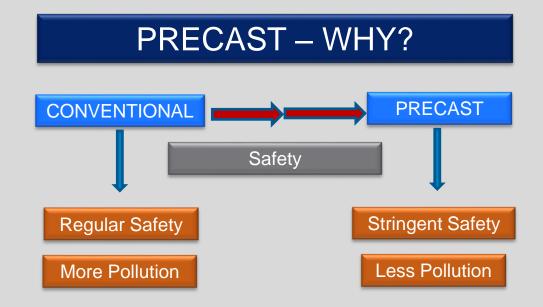

Infosys\*



## MAIN BUILDINGS





## SERVICE BUILDINGS



Building Tomorrow's Enterprise

Infosys\*





## Radiant Cooling – Hyderabad Building







## WHAT MADE INFOSYS TO ADOPT PRECAST

MOST OF OUR CAMPUSES ARE WORKING CAMPUSES

MINIMUM DISTURBANCE TO EMPLOYEES AND CLIENTS

MMINIMISE LABOUR MOVEMENT

MINIMISE USE OF LAND FOR CONSTRUCTION PURPOSE

MINIMISE POLLUTION DUE TO CONSTRUCTION ACTIVITIES





























## WHAT SHOULD A CLIENT SEE IN PRECAST VENDOR





## PRECAST PROJECTS IN INFOSYS MLVP CHENNAI



### G + 5 FLOORS

### 2.50 LAKH SFT

PRECAST COLUMNS, STAIRS, WALLS, DOUBLE TEE SLABS



## PRECAST PROJECTS IN INFOSYS MLCP PUNE

### B + G + 9 FLOORS 4.50 LAKH SFT PRECAST COLUMNS, STAIRS, WALLS, DOUBLE TEE SLABS, FINS





Infosys\*

## PRECAST PROJECTS IN INFOSYS MLVP HYDERABAD



### B + G + 4 FLOORS

### 1.35 LAKH SFT

PRECAST COLUMNS, STAIRS, WALLS, HOLLOWCORE SLABS



## PRECAST PROJECTS IN INFOSYS MLCP BHUBANESWAR OLD CAMPUS



G + 5 FLOORS

### 4.50 LAKH SFT

PRECAST COLUMNS, STAIRS, WALLS, DOUBLE TEE





## PRECAST PROJECTS IN INFOSYS MLCP BHUBANESWAR NEW CAMPUS



G + 7 FLOORS

### 4.65 LAKH SFT

PRECAST COLUMNS, STAIRS, WALLS, DOUBLE TEE





### CARE TO BE TAKEN