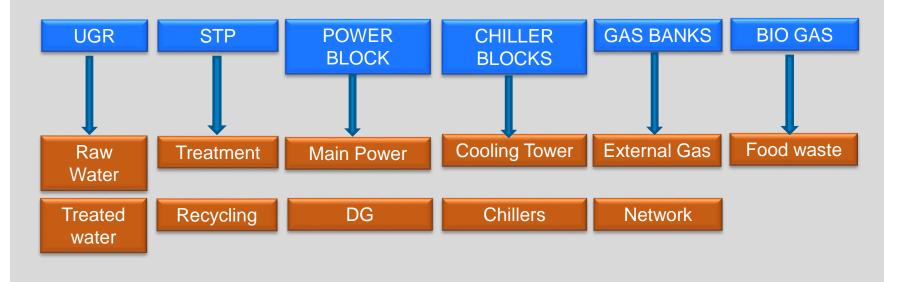

Infosys\*



## MAIN BUILDINGS





## SERVICE BUILDINGS



Building Tomorrow's Enterprise

Infosys\*





## Radiant Cooling – Hyderabad Building







## WHAT MADE INFOSYS TO ADOPT PRECAST

MOST OF OUR CAMPUSES ARE WORKING CAMPUSES

MINIMUM DISTURBANCE TO EMPLOYEES AND CLIENTS

MMINIMISE LABOUR MOVEMENT

MINIMISE USE OF LAND FOR CONSTRUCTION PURPOSE

MINIMISE POLLUTION DUE TO CONSTRUCTION ACTIVITIES





























## WHAT SHOULD A CLIENT SEE IN PRECAST VENDOR





## PRECAST PROJECTS IN INFOSYS MLVP CHENNAI



### G + 5 FLOORS

### 2.50 LAKH SFT

PRECAST COLUMNS, STAIRS, WALLS, DOUBLE TEE SLABS



## PRECAST PROJECTS IN INFOSYS MLCP PUNE

### B + G + 9 FLOORS 4.50 LAKH SFT PRECAST COLUMNS, STAIRS, WALLS, DOUBLE TEE SLABS, FINS





Infosys\*

## PRECAST PROJECTS IN INFOSYS MLVP HYDERABAD



### B + G + 4 FLOORS

### 1.35 LAKH SFT