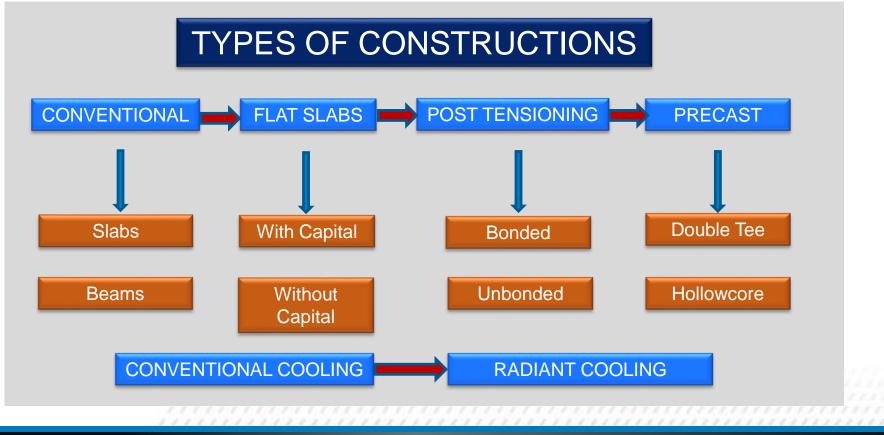

## WHAT MADE INFOSYS TO ADOPT PRECAST

MOST OF OUR CAMPUSES ARE WORKING CAMPUSES

MINIMUM DISTURBANCE TO EMPLOYEES AND CLIENTS

MMINIMISE LABOUR MOVEMENT

MINIMISE USE OF LAND FOR CONSTRUCTION PURPOSE

MINIMISE POLLUTION DUE TO CONSTRUCTION ACTIVITIES