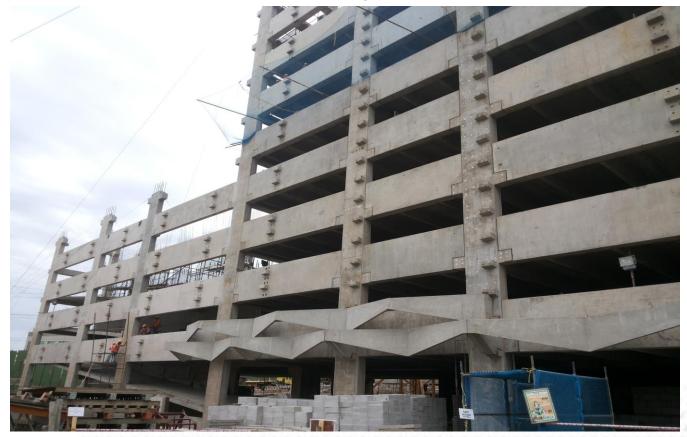

## PRECAST PROJECTS IN INFOSYS MLCP PUNE

### B + G + 9 FLOORS 4.50 LAKH SFT PRECAST COLUMNS, STAIRS, WALLS, DOUBLE TEE SLABS, FINS

Infosys\*