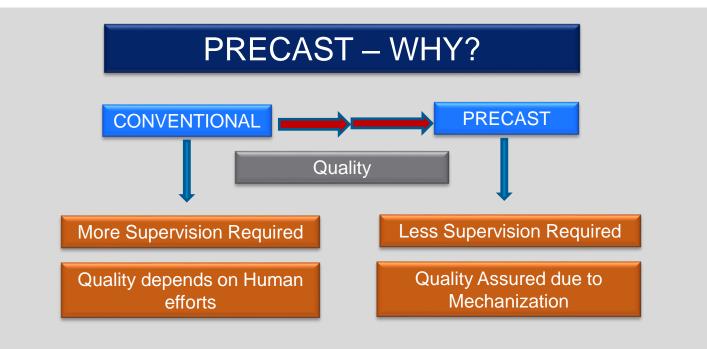

Infosys\*



## MAIN BUILDINGS





## SERVICE BUILDINGS



Building Tomorrow's Enterprise

Infosys\*





## Radiant Cooling – Hyderabad Building







## WHAT MADE INFOSYS TO ADOPT PRECAST

MOST OF OUR CAMPUSES ARE WORKING CAMPUSES

MINIMUM DISTURBANCE TO EMPLOYEES AND CLIENTS

MMINIMISE LABOUR MOVEMENT

MINIMISE USE OF LAND FOR CONSTRUCTION PURPOSE

MINIMISE POLLUTION DUE TO CONSTRUCTION ACTIVITIES





























## WHAT SHOULD A CLIENT SEE IN PRECAST VENDOR





## PRECAST PROJECTS IN INFOSYS MLVP CHENNAI



### G + 5 FLOORS

### 2.50 LAKH SFT

PRECAST COLUMNS, STAIRS, WALLS, DOUBLE TEE SLABS



## PRECAST PROJECTS IN INFOSYS MLCP PUNE

### B + G + 9 FLOORS 4.50 LAKH SFT PRECAST COLUMNS, STAIRS, WALLS, DOUBLE TEE SLABS, FINS





Infosys\*

## PRECAST PROJECTS IN INFOSYS MLVP HYDERABAD



### B + G + 4 FLOORS

### 1.35 LAKH SFT

PRECAST COLUMNS, STAIRS, WALLS, HOLLOWCORE SLABS



## PRECAST PROJECTS IN INFOSYS MLCP BHUBANESWAR OLD CAMPUS



G + 5 FLOORS

### 4.50 LAKH SFT

PRECAST COLUMNS, STAIRS, WALLS, DOUBLE TEE





## PRECAST PROJECTS IN INFOSYS MLCP BHUBANESWAR NEW CAMPUS



G + 7 FLOORS

### 4.65 LAKH SFT

PRECAST COLUMNS, STAIRS, WALLS, DOUBLE TEE





### CARE TO BE TAKEN IN PRE