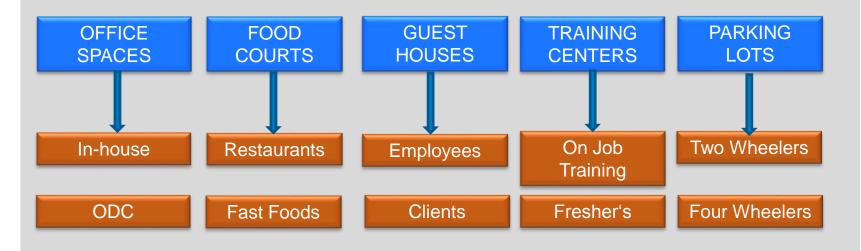

Infosys\*



## MAIN BUILDINGS





## SERVICE BUILDINGS



Building Tomorrow's Enterprise

Infosys\*





## Radiant Cooling – Hyderabad Building







## WHAT MADE INFOSYS TO ADOPT PRECAST

MOST OF OUR CAMPUSES ARE WORKING CAMPUSES

MINIMUM DISTURBANCE TO EMPLOYEES AND CLIENTS

MMINIMISE LABOUR MOVEMENT

MINIMISE USE OF LAND FOR CONSTRUCTION PURPOSE

MINIMISE POLLUTION DUE TO CONSTRUCTION ACTIVITIES





























## WHAT SHOULD A CLIENT SEE IN PRECAST VENDOR





## PRECAST PROJECTS IN INFOSYS MLVP CHENNAI



### G + 5 FLOORS

### 2.50 LAKH SFT

PRECAST COLUMNS, STAIRS, WALLS, DOUBLE TEE SLABS



## PRECAST PROJECTS IN INFOSYS MLCP PUNE

### B + G + 9 FLOORS 4.50 LAKH SFT PRECAST COLUMNS, STAIRS, WALLS, DOUBLE TEE SLABS, FINS





Infosys\*

## PRECAST PROJECTS IN INFOSYS MLVP HYDERABAD



### B + G + 4