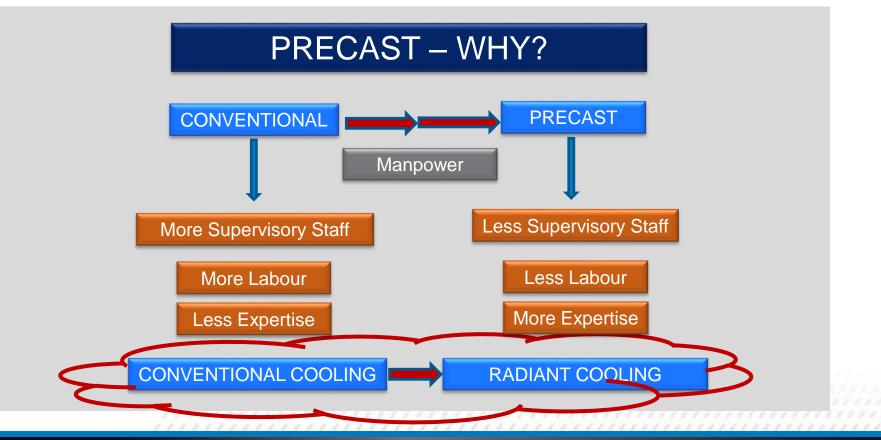

Infosys\*



## MAIN BUILDINGS





## SERVICE BUILDINGS



Building Tomorrow's Enterprise

Infosys\*





## Radiant Cooling – Hyderabad Building







## WHAT MADE INFOSYS TO ADOPT PRECAST

MOST OF OUR CAMPUSES ARE WORKING CAMPUSES

MINIMUM DISTURBANCE TO EMPLOYEES AND CLIENTS

MMINIMISE LABOUR MOVEMENT

MINIMISE USE OF LAND FOR CONSTRUCTION PURPOSE

MINIMISE POLLUTION DUE TO CONSTRUCTION ACTIVITIES





























## WHAT SHOULD A CLIENT SEE IN PRECAST VENDOR





## PRECAST PROJECTS IN INFOSYS MLVP CHENNAI



### G + 5 FLOORS

### 2.50 LAKH SFT

PRECAST COLUMNS, STAIRS, WALLS, DOUBLE TEE SLABS



## PRECAST PROJECTS IN INFOSYS MLCP PUNE

### B + G + 9 FLOORS 4.50 LAKH SFT PRECAST COLUMNS, STAIRS, WALLS, DOUBLE TEE SLABS, FINS





Infosys\*

## PRECAST PROJECTS IN INFOSYS MLVP HYDERABAD



### B + G + 4 FLOORS

### 1.35 LAKH SFT

PRECAST COLUMNS, STAIRS, WALLS, HOLLOWCORE SLABS



## PRECAST PROJECTS IN INFOSYS MLCP BHUBANESWAR OLD CAMPUS



G + 5 FLOORS

### 4.50 LAKH SFT

PRECAST COLUMNS, STAIRS, WALLS, DOUBLE TEE





## PRECAST PROJECTS IN INFOSYS MLCP BHUBANESWAR NEW CAMPUS



G + 7 FLOORS

### 4.65 LAKH SFT

PRECAST COLUMNS, STAIRS, WALLS, DOUBLE TEE





### CARE TO