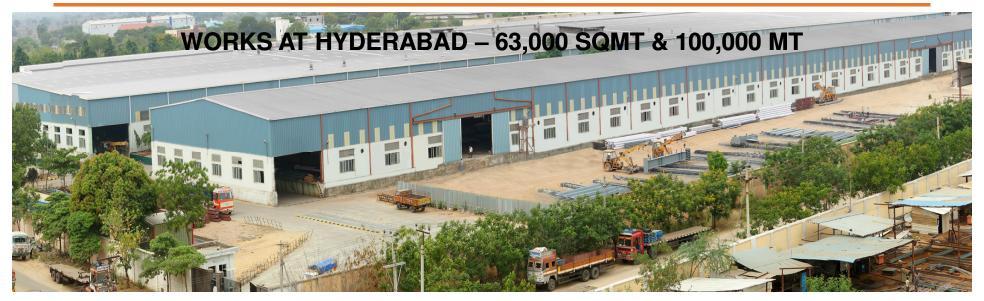

☐ Kirby is one of the largest PEB manufacturers in the world with 400,000 MT / pa capacity.
- State of the art manufacturing facilities at <u>Kuwait</u>, <u>Ras Al Khaimah</u> (UAE), <u>Hyderabad</u> (India), <u>Haridwar</u> (India), and HCMC (<u>Vietnam</u>).
- ☐ Global reputation as one of the world's top 3 leading manufacturers of quality steel buildings and structures.
- ☐ In operation since 1976, Kirby provides cost effective solutions for buildings manufactured to the highest quality standards
- Over 60,000 landmark projects across the globe.
- 70 Sales offices and more than 250 builders strategically spread across the world.



#### **5 Manufacturing Facilities Worldwide**



#### **SALES NETWORK**



#### KIRBY BUILDING SYSTEMS INDIA LIMITED

(ISO 9001: 2008 CERTIFIED FACTORIES)





#### KIRBY INDIA – CORPORATE OFFICE



- ✓ Over 4,500 customers till date.
- ✓ More than 15,000 buildings already delivered in india.
- ✓ Over 100 builders trained and certified on Kirby's erection procedures.
- ✓ Has specialized in supplying mega projects of over one lac sqm at one location.



#### KIRBY INDIA - SALES NETWORK





#### **PRODUCTS & SERVICES**

- Pre-Engineered Steel Buildings (PEB)
  - ➤ Primary Members (Beams, Columns, Rafters)
  - Secondary Members (Purlins, Girts)
  - Roof Sheeting & Wall Cladding
  - Building Accessories, Buyout items and Insulation
- Structural Steel
- Storage Solutions (Industrial Racking Systems)
- Cold Roll Formed Structures (CRF)
- Building Components



#### **PEB APPLICATIONS**

**Industrial Buildings** Warehouses / Sheds / Cold Storages *