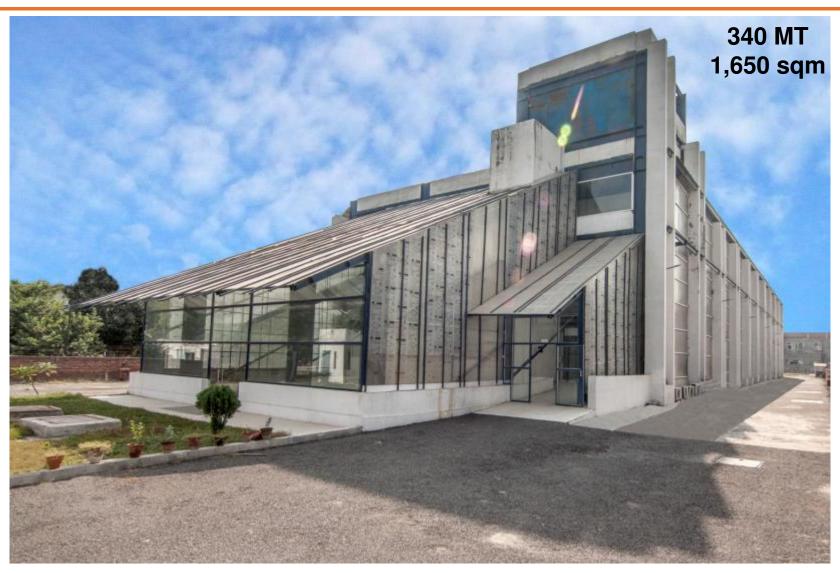

with cranes from 20 MT to 150 MT.
- ➤ Total covered area is about 60,000 sqm involving steel of more than 9000 MT with crane beams of 25 m span without support.
- > Crane Beams are of 2.1 m depth.





# **MADHUCON PROJECTS (TG BLDG) - NELLORE**





## **DONGYANG (POSCO) - PUNE**

- Heavy structures with stringent tolerances
- High capacity crane beams
- NDT welding quality
- Multiple coat painting at factory
- 2.5 mtr. x 12 mtr. Structures







Committed to Excellence

# GAMMON INDIA (STEEL BRIDGE GIRDER) – NEW DELHI



### **DELHI METRO – NEW DELHI**



5,000 MT 50,000 sqm

Railway Station







Inspection & Workshop Buildings

Committed to Excellence

## **BMRCL - BANGALORE**





## **L&T METRO – HYDERABAD**



2,900 MT 43,500 sqm







## **DECORE SCIENCE & TECHNOLOGY – NOIDA**





#### STERLITE INFRATECH – AURANGABAD



850 MT 4,300 sqm G+6 structure

## PHYTO LIFE SCIENCES – HALOL



## **PARAKH AGRO**



Committed to Excellence

## **YAZATA ESTATES - PUNE**





## **IDEMITSU LUBE - PUNE**



1,667 MT 36,800 sqm





Committed to Excellence

## **AMBA RIVER COKE - DOLVI**







Committed to Excellence

## **AMBA RIVER COKE - DOLVI**







Committed to Excellence

## **RELIANCE INDUSTRIES LTD - MUMBAI**







Committed to Excellence

## **RELIANCE INDUSTRIES LTD - MUMBAI**



Committed to Excellence

## **NORTH EASTERN COUNCIL - SHILLONG**





### **NORTH EASTERN COUNCIL - SHILLONG**





#### SPECIAL SOFTWARES FOR DESIGN AND DETAILING







Committed to Excellence

#### **HIGH RISE STRUCTURES**



AL SHA'AB MEDICAL CENTRE - KUWAIT



**JAHRA HOSPITAL - KU