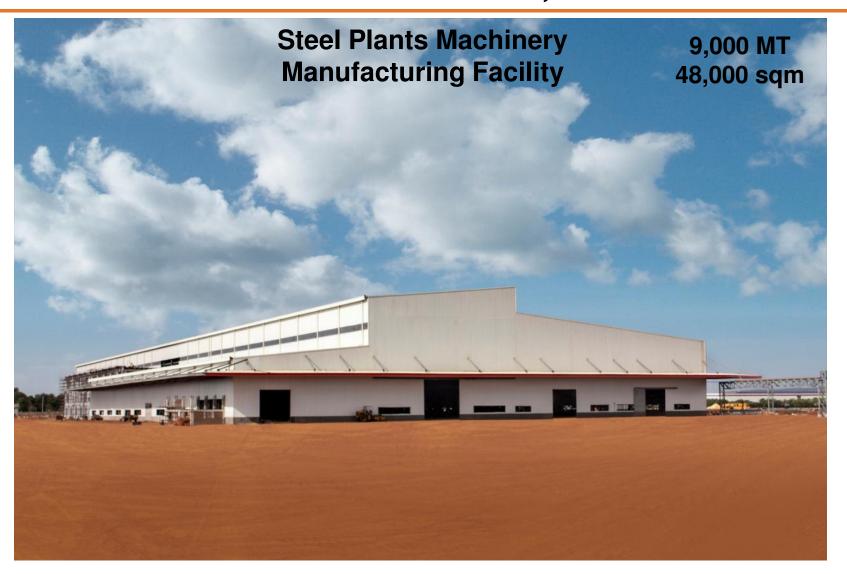

R - ASSAM**



#### **MILESTONE BUILDWELL - MUMBAI**



#### AMAR CARS (SHOWROOM) – VADODARA





#### **BHARTI-WALMART - SHOLAPUR**



#### **METRO CASH & CARRY - HYDERABAD**



#### SHIMIZU CORP (HONDA EXPRESS LOGISTICS) - ALWAR



#### **SAROAGI BUILDERS - DELHI**



#### **VVIP HANGAR – NEW DELHI**



#### **IMTMA - BANGALORE**



#### **PIPAVAV SHIPYARD - GUJARAT**



# KIRBY PROJECTS PORTFOLIO INDUSTRIAL STRUCTURES



#### **RENAULT - NISSAN - CHENNAI**

**World's Largest PEB at Single Location** 





#### **HANSEN DRIVES - COIMBATORE**



- ☐ Worlds largest Gear Box manufacturing facility for wind turbines acquired by Suzlon
- □ PEB structure with area of 110,000 sqm & 19,500 MT of steel. Bldg spans vary from 12 to 32 mts & height 11 to 22 mts.







## **DANIELI – NELLORE, AP**





## **TOSHIBA-JSW - CHENNAI**



# TATA MOTORS (NANO FACILITY) - SANAND, GUJARAT





## MAHINDRA & MAHINDRA - ZAHEERABAD, AP

3,500 MT **Tractor Manufacturing Facility** 52,000 sqm



Committed to Excellence

# **EICHER MOTORS (ROYAL ENFIELD) - CHENNAI**



## **MRF LTD - TRICHY**



Committed to Excellence

## SHIMIZU CORP (HONDA MOTORS) - BANGALORE





### **HINDUSTHAN NATIONAL GLASS - NELLORE**

**Glass Bottle Manufacturing Facility** 

6,000 MT 20,000 sqm





## **KNORR BREMSE – PALWAL, HARYANA**





## **SGL CARBON - PUNE**



#### **NOKIA - CHENNAI**





### **SANY HEAVY INDUSTRY - PUNE**





#### **SE FORGE - COIMBATORE**



- ➤ Worlds largest foundry under one roof supplying forgings for Gear Box manufacturers.
- ➤ PEB structure with area of 62,000 sqm & 8,000 MT. 30 mts m