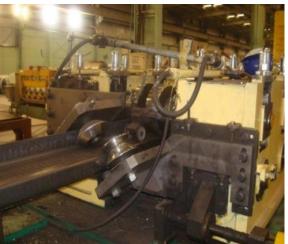

#### **Cold Form**

- ✓ Dedicated roll forming lines for 'C', 'E', 'L' and 'Z'
- √ Incorporated with on-line painting system
- ✓ Facility to provide non-standard additional holes

**C** Forming

**Heavy duty Press** 