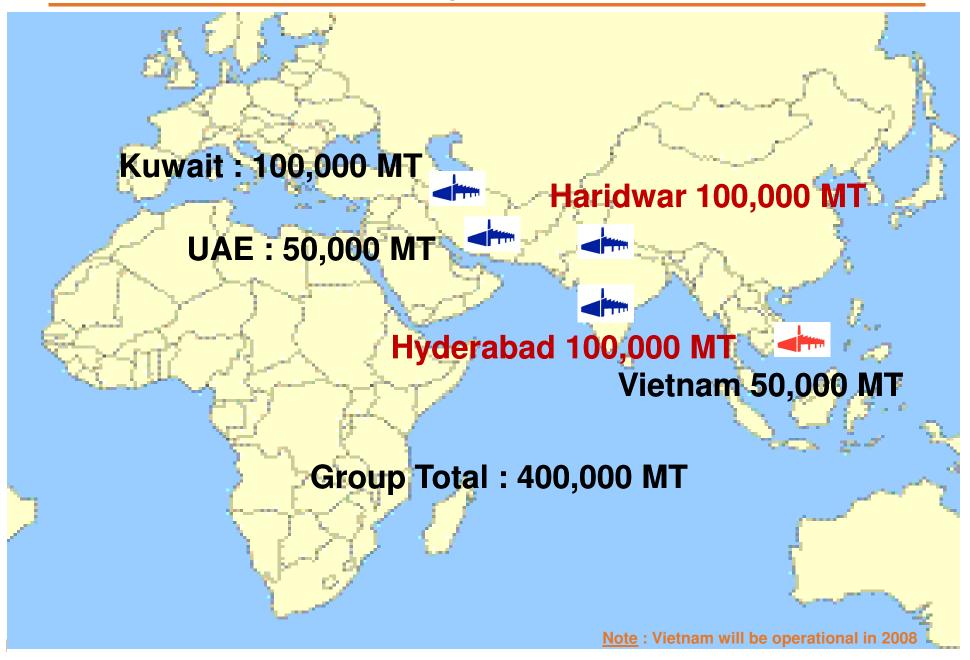

#### **Kirby Global Overview**

- □ Kirby Building Systems is a 100% owned subsidiary of Alghanim Industries one of the oldest Kuwait based US\$2 Bn business conglomerate with diversified business interests.
- ☐ Kirby is one of the largest PEB manufacturers in the world with 400,000 MT / pa capacity.
- State of the art manufacturing facilities at <u>Kuwait</u>, <u>Ras Al Khaimah</u> (UAE), <u>Hyderabad</u> (India), <u>Haridwar</u> (India), and HCMC (<u>Vietnam</u>).
- ☐ Global reputation as one of the world's top 3 leading manufacturers of quality steel buildings and structures.
- ☐ In operation since 1976, Kirby provides cost effective solutions for buildings manufactured to the highest quality standards
- Over 60,000 landmark projects across the globe.
- 70 Sales offices and more than 250 builders strategically spread across the world.

#### **5 Manufacturing Facilities Worldwide**