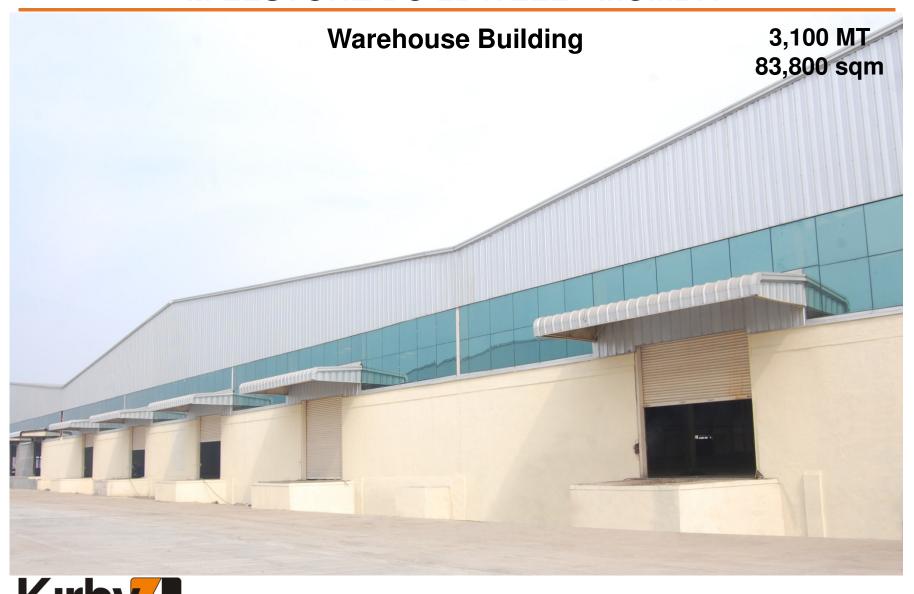

ard 2011 for M/s.
  Renault Nissan Automotive
  India Pvt. Ltd.
- EPC World Awards 2011 for the "Outstanding company in PEB".



Greentech Environment Award 2011



Greentech
Safety Award
2011



Greentech Safety Award 2012

#### **FEW OF OUR CLIENTS**





















**ALSTOM** 





NISSAN







Reliance

Growth is Life



























unicef



























#### **FEW OF OUR CLIENTS**





### WAREHOUSES & OTHER STRUCTURES



#### **SHELL PETROL STATION**



#### **RUCHI INFRASTRUCTURE - INDORE**

#### **Warehouse Building**





#### **ITC LTD - BADDI**



#### SHREE SHUBHAM LOGISTICS - DEWAS, MP

**Warehouse Building** 

465 MT 19,600 sqm





#### **RENUKA SUGARS - HALDIA**





#### **HINDUSTAN UNILEVER - ASSAM**



#### **MILESTONE BUILDWELL - MUMBAI**



#### AMAR CARS (SHOWROOM) – VADODARA





#### **BHARTI-WALMART - SHOLAPUR**



#### **METRO CASH & CARRY - HYDERABAD**



#### SHIMIZU CORP (HONDA EXPRESS LOGISTICS) - ALWAR



#### **SAROAGI BUILDERS - DELHI**



#### **VVIP HANGAR – NEW DELHI**



#### **IMTMA - BANGALORE**



#### **PIPAVAV SHIPYARD - GUJARAT**



# KIRBY PROJECTS PORTFOLIO INDUSTRIAL STRUCTURES



#### **RENAULT - NISSAN - CHENNAI**

**World's Largest PEB at Single Location** 





#### **HANSEN DRIVES - COIMBATORE**



- ☐ Worlds largest Gear Box manufacturing facility for wind turbines acquired by Suzlon
- □ PEB structure with area of 110,000 sqm & 19,500 MT of steel. Bldg spans vary from 12 to 32 mts & height 11 to 22 mts.







## **DANIELI – NELLORE, AP**





## **TOSHIBA-JSW - CHENNAI**



# TATA MOTORS (NAN