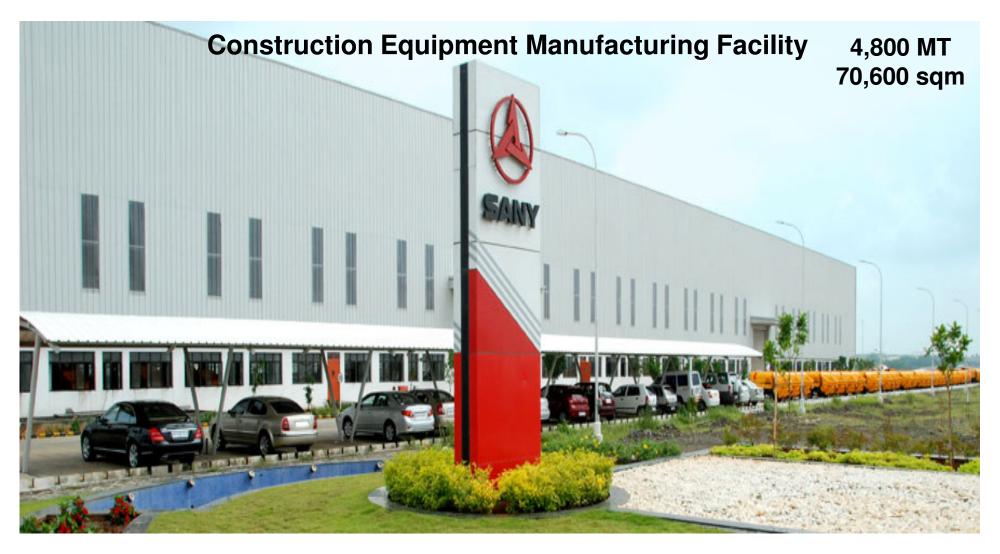

d turbines acquired by Suzlon
- □ PEB structure with area of 110,000 sqm & 19,500 MT of steel. Bldg spans vary from 12 to 32 mts & height 11 to 22 mts.







## **DANIELI – NELLORE, AP**





## **TOSHIBA-JSW - CHENNAI**



# TATA MOTORS (NANO FACILITY) - SANAND, GUJARAT





## MAHINDRA & MAHINDRA - ZAHEERABAD, AP

3,500 MT **Tractor Manufacturing Facility** 52,000 sqm



Committed to Excellence

# **EICHER MOTORS (ROYAL ENFIELD) - CHENNAI**



## **MRF LTD - TRICHY**



Committed to Excellence

## SHIMIZU CORP (HONDA MOTORS) - BANGALORE





### **HINDUSTHAN NATIONAL GLASS - NELLORE**

**Glass Bottle Manufacturing Facility** 

6,000 MT 20,000 sqm





## **KNORR BREMSE – PALWAL, HARYANA**





## **SGL CARBON - PUNE**



#### **NOKIA - CHENNAI**





### **SANY HEAVY INDUSTRY - PUNE**





#### **SE FORGE - COIMBATORE**



- ➤ Worlds largest foundry under one roof supplying forgings for Gear Box manufacturers.
- ➤ PEB structure with area of 62,000 sqm & 8,000 MT. 30 mts module BC2 building with cranes from 60 to 120 MT capacity.
- ➤ 150/60/50 MT EOT/Semi Gantry Cranes





#### **SUZLON WIND ENERGY - MANGALORE**





#### **SIEMENS LTD. - BARODA**



Committed to Excellence

#### **THERMAX - BARODA**





Committed to Excellence

#### **PIPAVAV SHIPYARD - GUJARAT**

➤ Largest shipbuilding facility in the country with capacity to handle 90,000MT DWT vessels

8,900 MT 60,300 sqm

- ➤ At 40 meters, this is the tallest PEB manufacturing facility in the country with cranes from 20 MT to 150 MT.
- ➤ Total covered area is about 60,000 sqm involving steel of more than 9000 MT wi