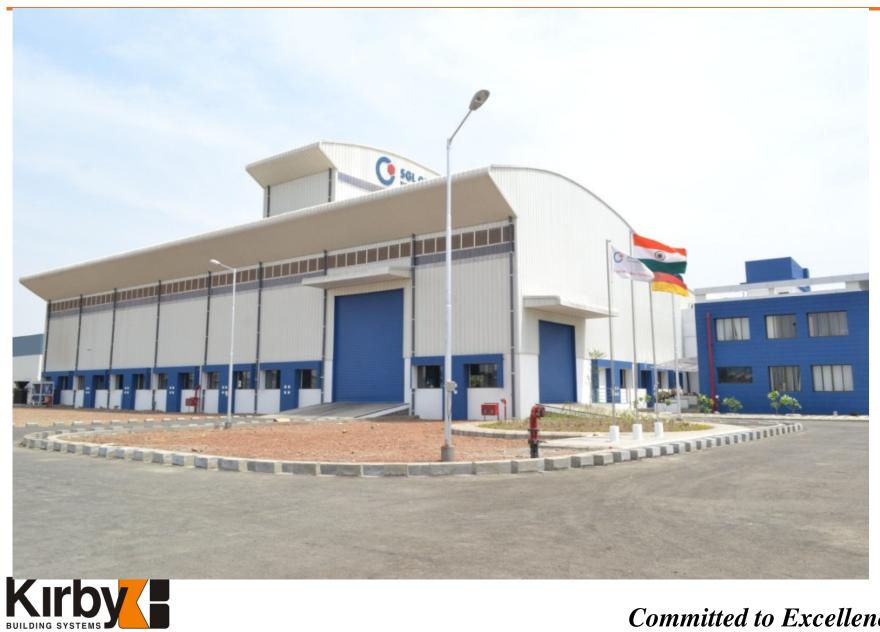

TORE**



- ☐ Worlds largest Gear Box manufacturing facility for wind turbines acquired by Suzlon
- □ PEB structure with area of 110,000 sqm & 19,500 MT of steel. Bldg spans vary from 12 to 32 mts & height 11 to 22 mts.







## **DANIELI – NELLORE, AP**





## **TOSHIBA-JSW - CHENNAI**



# TATA MOTORS (NANO FACILITY) - SANAND, GUJARAT





## MAHINDRA & MAHINDRA - ZAHEERABAD, AP

3,500 MT **Tractor Manufacturing Facility** 52,000 sqm



Committed to Excellence

# **EICHER MOTORS (ROYAL ENFIELD) - CHENNAI**



## **MRF LTD - TRICHY**



Committed to Excellence

## SHIMIZU CORP (HONDA MOTORS) - BANGALORE





### **HINDUSTHAN NATIONAL GLASS - NELLORE**

**Glass Bottle Manufacturing Facility** 

6,000 MT 20,000 sqm





## **KNORR BREMSE – PALWAL, HARYANA**





## **SGL CARBON - PUNE**



#### **NOKIA - CHENNAI**





### **SANY HEAVY INDUSTRY - PUNE**





#### **SE FORGE - COIMBATORE**



- ➤ Worlds largest foundry under one roof supplying forgings for Gear Box manufacturers.
- ➤ PEB structure with area of 62,000 sqm & 8,000 MT. 30 mts module BC2 building with cranes from 60 to 120 MT capacity.
- ➤ 150/60/50 MT EOT/Semi Gantry Cranes





#### **SUZLON WIND ENERGY - MANGALORE**





#### **SIEMENS LTD. - BARODA**



Committed to Excellence

#### **THERMAX - BARODA**





Committed to Excellence

#### **PIPAVAV SHIPYARD - GUJARAT**

➤ Largest shipbuilding facility in the country with capacity to handle 90,000MT DWT vessels

8,900 MT 60,300 sqm

- ➤ At 40 meters, this is the tallest PEB manufacturing facility in the country with cranes from 20 MT to 150 MT.
- ➤ Total cove