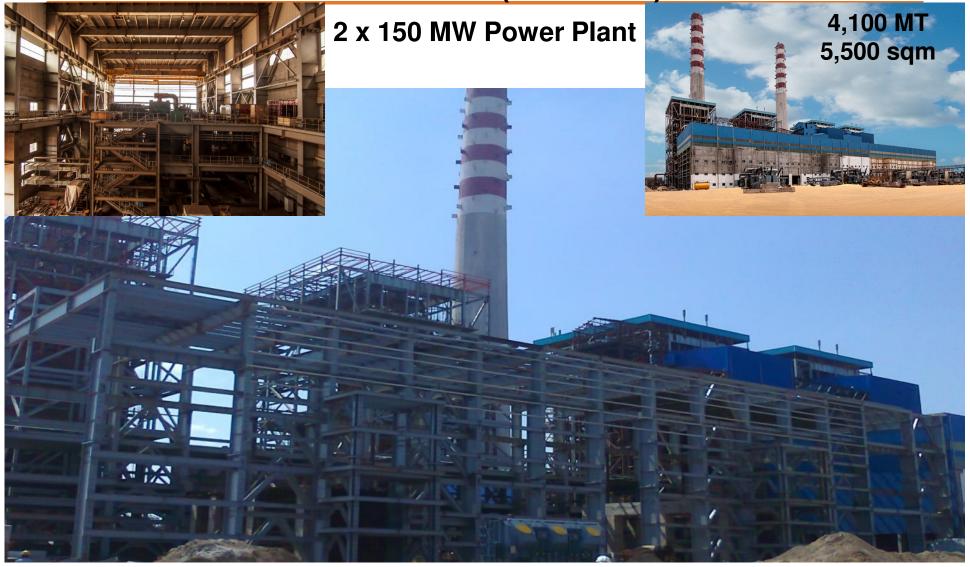

PEB structure with area of 62,000 sqm & 8,000 MT. 30 mts module BC2 building with cranes from 60 to 120 MT capacity.
- ➤ 150/60/50 MT EOT/Semi Gantry Cranes





#### **SUZLON WIND ENERGY - MANGALORE**





#### **SIEMENS LTD. - BARODA**



Committed to Excellence

#### **THERMAX - BARODA**





Committed to Excellence

#### **PIPAVAV SHIPYARD - GUJARAT**

➤ Largest shipbuilding facility in the country with capacity to handle 90,000MT DWT vessels

8,900 MT 60,300 sqm

- ➤ At 40 meters, this is the tallest PEB manufacturing facility in the country with cranes from 20 MT to 150 MT.
- ➤ Total covered area is about 60,000 sqm involving steel of more than 9000 MT with crane beams of 25 m span without support.
- > Crane Beams are of 2.1 m depth.





# **MADHUCON PROJECTS (TG BLDG) - NELLORE**





## **DONGYANG (POSCO) - PUNE**

- Heavy structures with stringent tolerances
- High capacity crane beams
- NDT welding quality
- Multiple coat painting at factory
- 2.5 mtr. x 12 mtr. Structures







Committed to Excellence

# GAMMON INDIA (STEEL BRIDGE GIRDER) – NEW DELHI



### **DELHI METRO – NEW DELHI**



5,000 MT 50,000 sqm

Railway Station







Inspection & Workshop Buildings

Committed to Excellence

## **BMRCL - BANGALORE**





## **L&T METRO – HYDERABAD**



2,900 MT 43,500 sqm







## **DECORE SCIENCE & TECHNOLOGY – NOIDA**





#### STERLITE INFRATECH – AURANGABAD



850 MT 4,300 sqm G+6 structure

## PHYTO LIFE SCIENCES – HALOL



## **PARAKH AGRO**



Committed to Excellence

## **YAZATA ESTATES - PUNE**





## **IDEMITSU LUBE - PUNE**



1,667 MT 36,800 sqm