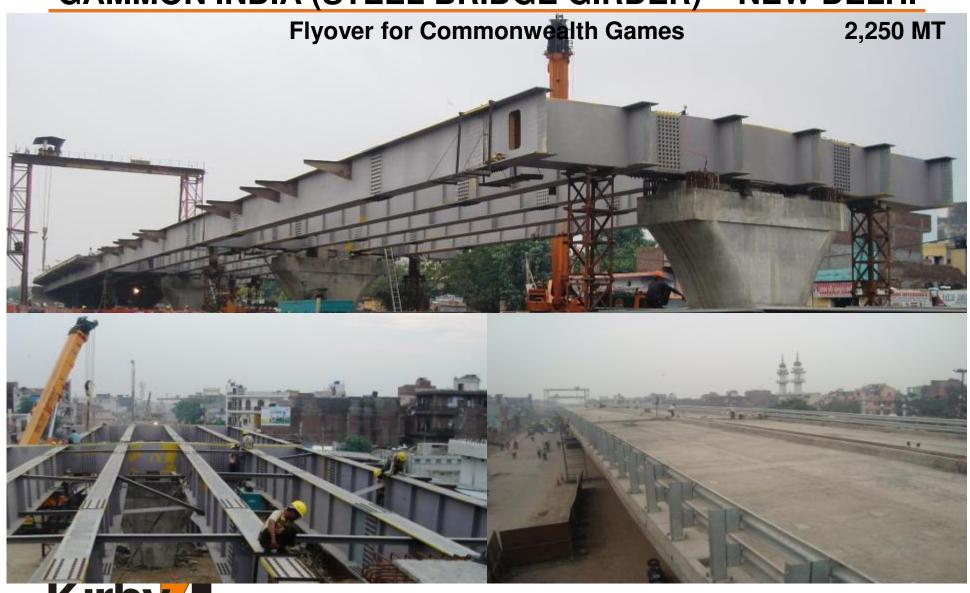

- BARODA**





Committed to Excellence

#### **PIPAVAV SHIPYARD - GUJARAT**

➤ Largest shipbuilding facility in the country with capacity to handle 90,000MT DWT vessels

8,900 MT 60,300 sqm

- ➤ At 40 meters, this is the tallest PEB manufacturing facility in the country with cranes from 20 MT to 150 MT.
- ➤ Total covered area is about 60,000 sqm involving steel of more than 9000 MT with crane beams of 25 m span without support.
- > Crane Beams are of 2.1 m depth.





# **MADHUCON PROJECTS (TG BLDG) - NELLORE**





## **DONGYANG (POSCO) - PUNE**

- Heavy structures with stringent tolerances
- High capacity crane beams
- NDT welding quality
- Multiple coat painting at factory
- 2.5 mtr. x 12 mtr. Structures







Committed to Excellence

# GAMMON INDIA (STEEL BRIDGE GIRDER) – NEW DELHI



### **DELHI METRO – NEW DELHI**



5,000 MT 50,000 sqm

Railway Station







Inspection & Workshop Buildings

Committed to Excellence

## **BMRCL - BANGALORE**





## **L&T METRO – HYDERABAD**



2,900 MT 43,500 sqm







## **DECORE SCIENCE & TECHNOLOGY – NOIDA**





#### STERLITE INFRATECH – AURANGABAD



850 MT 4,300 sqm G+6 structure

## PHYTO LIFE SCIENCES – HALOL



## **PARAKH AGRO**



Committed to Excellence

## **YAZATA ESTATES - PUNE**





## **IDEMITSU LUBE - PUNE**



1,667 MT 36,800 sqm





Committed to Excellence

## **AMBA RIVER COKE - DOLVI**







Committed to Excellence

## **AMBA RIVER COKE - DOLVI**







Committed to Excellence

## **RELIANCE INDUSTRIES LTD - MUMBAI**







Committed to Excellence

## **RELIANCE INDUSTRIES LTD - MUMBAI**



Committed to Ex