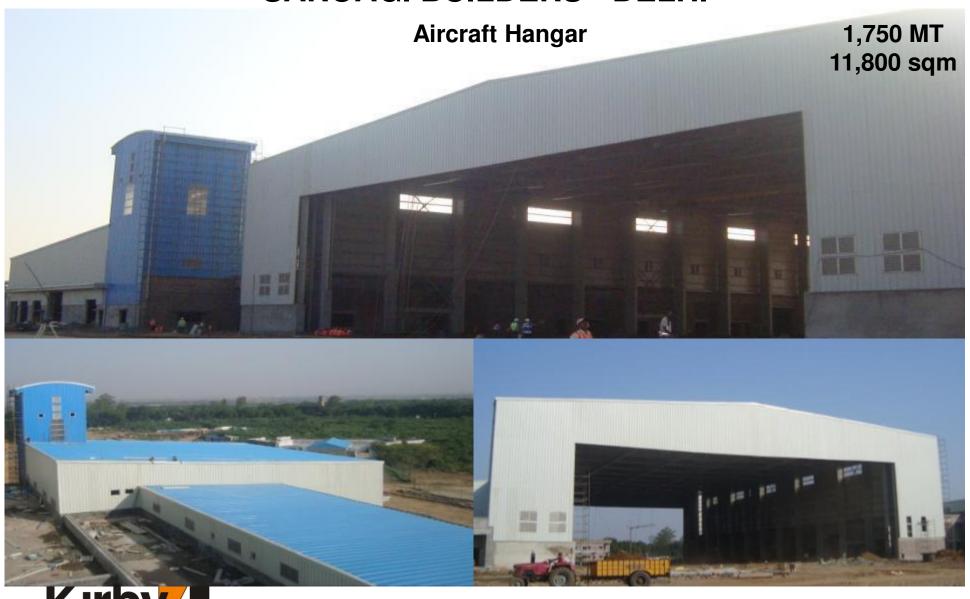

ard 2012

#### **FEW OF OUR CLIENTS**





















**ALSTOM** 





NISSAN







Reliance

Growth is Life



























unicef



























#### **FEW OF OUR CLIENTS**





### WAREHOUSES & OTHER STRUCTURES



#### **SHELL PETROL STATION**



#### **RUCHI INFRASTRUCTURE - INDORE**

#### **Warehouse Building**





#### **ITC LTD - BADDI**



#### SHREE SHUBHAM LOGISTICS - DEWAS, MP

**Warehouse Building** 

465 MT 19,600 sqm





#### **RENUKA SUGARS - HALDIA**





#### **HINDUSTAN UNILEVER - ASSAM**



#### **MILESTONE BUILDWELL - MUMBAI**



#### AMAR CARS (SHOWROOM) – VADODARA





#### **BHARTI-WALMART - SHOLAPUR**



#### **METRO CASH & CARRY - HYDERABAD**



#### SHIMIZU CORP (HONDA EXPRESS LOGISTICS) - ALWAR



#### **SAROAGI BUILDERS - DELHI**



#### **VVIP HANGAR – NEW DELHI**



#### **IMTMA - BANGALORE**



#### **PIPAVAV SHIPYARD - GUJARAT**



# KIRBY PROJECTS PORTFOLIO INDUSTRIAL STRUCTURES



#### **RENAULT - NISSAN - CHENNAI**

**World's Largest PEB at Single Location** 





#### **HANSEN DRIVES - COIMBATORE**



- ☐ Worlds largest Gear Box manufacturing facility for wind turbines acquired by Suzlon
- □ PEB structure with area of 110,000 sqm & 19,500 MT of steel. Bldg spans vary from 12 to 32 mts & height 11 to 22 mts.







## **DANIELI – NELLORE, AP**





## **TOSHIBA-JSW - CHENNAI**



# TATA MOTORS (NANO FACILITY) - SANAND, GUJARAT





## MAHINDRA & MAHINDRA - ZAHEERABAD, AP

3,500 MT **Tractor Manufacturing Facility** 52,000 sqm



Committed to Excellence

# **EICHER MOTORS (ROYAL ENFIELD) - CHENNAI**



## **MR