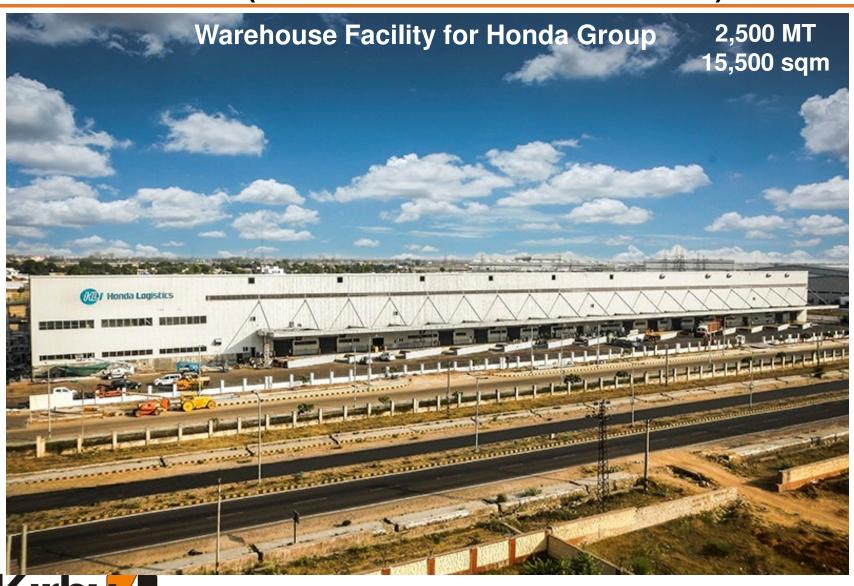

ety Award
2011



Greentech Safety Award 2012

#### **FEW OF OUR CLIENTS**





















**ALSTOM** 





NISSAN







Reliance

Growth is Life



























unicef



























#### **FEW OF OUR CLIENTS**





### WAREHOUSES & OTHER STRUCTURES



#### **SHELL PETROL STATION**



#### **RUCHI INFRASTRUCTURE - INDORE**

#### **Warehouse Building**





#### **ITC LTD - BADDI**



#### SHREE SHUBHAM LOGISTICS - DEWAS, MP

**Warehouse Building** 

465 MT 19,600 sqm





#### **RENUKA SUGARS - HALDIA**





#### **HINDUSTAN UNILEVER - ASSAM**



#### **MILESTONE BUILDWELL - MUMBAI**



#### AMAR CARS (SHOWROOM) – VADODARA





#### **BHARTI-WALMART - SHOLAPUR**



#### **METRO CASH & CARRY - HYDERABAD**



#### SHIMIZU CORP (HONDA EXPRESS LOGISTICS) - ALWAR



#### **SAROAGI BUILDERS - DELHI**



#### **VVIP HANGAR – NEW DELHI**



#### **IMTMA - BANGALORE**



#### **PIPAVAV SHIPYARD - GUJARAT**



# KIRBY PROJECTS PORTFOLIO INDUSTRIAL STRUCTURES



#### **RENAULT - NISSAN - CHENNAI**

**World's Largest PEB at Single Location** 





#### **HANSEN DRIVES - COIMBATORE**



- ☐ Worlds largest Gear Box manufacturing facility for wind turbines acquired by Suzlon
- □ PEB structure with area of 110,000 sqm & 19,500 MT of steel. Bldg spans vary from 12 to 32 mts & height 11 to 22 mts.







## **DANIELI – NELLORE, AP**





## **TOSHIBA-JSW - CHENNAI**



# TATA MOTORS (NANO FACILITY) - SANAND, GUJARAT





## MAHINDRA & MAHINDRA - ZAHEERABAD, AP

3,500 MT **Tractor Manufacturing Facility** 52,000 sqm



Committed to Excellence

# **EICHER MOTORS (