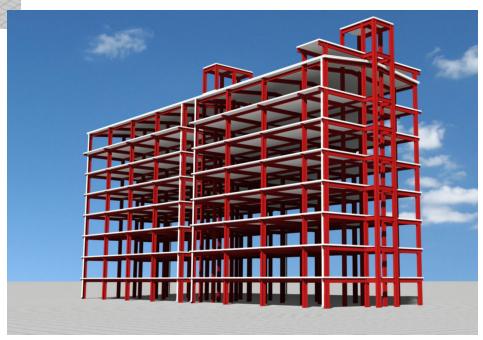

#### HIGH RISE PROJECTS UNDER EXECUTION IN INDIA

2,040 sqm G+3 structure

#### HIGH RISE PROJECTS UNDER EXECUTION IN INDIA

5,475 sqm G+8 structure

Committed to Excellence

#### HIGH RISE PROJECTS UNDER EXECUTION IN INDIA

6,565 sqm G+13 structure