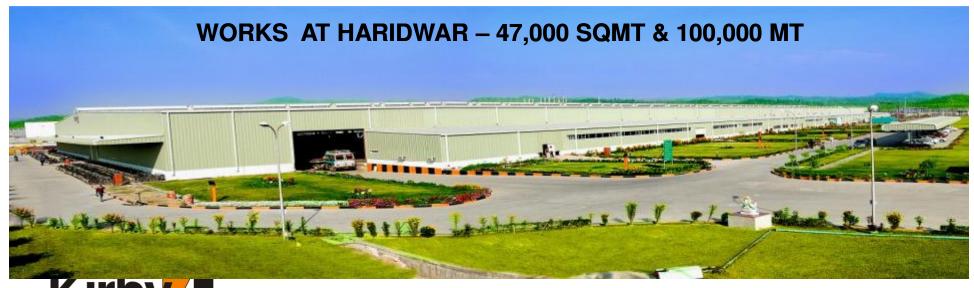

Kirby is one of the largest PEB manufacturers in the world with 400,000 MT / pa capacity.
- State of the art manufacturing facilities at <u>Kuwait</u>, <u>Ras Al Khaimah</u> (UAE), <u>Hyderabad</u> (India), <u>Haridwar</u> (India), and HCMC (<u>Vietnam</u>).
- ☐ Global reputation as one of the world's top 3 leading manufacturers of quality steel buildings and structures.
- ☐ In operation since 1976, Kirby provides cost effective solutions for buildings manufactured to the highest quality standards
- Over 60,000 landmark projects across the globe.
- 70 Sales offices and more than 250 builders strategically spread across the world.



#### **5 Manufacturing Facilities Worldwide**



#### **SALES NETWORK**



#### KIRBY BUILDING SYSTEMS INDIA LIMITED

(ISO 9001: 2008 CERTIFIED FACTORIES)





#### KIRBY INDIA – CORPORATE OFFICE



- ✓ Over 4,500 customers till date.
- ✓ More than 15,000 buildings already delivered in india.
- ✓ Over 100 builders trained and certified on Kirby's erection procedures.
- ✓ Has specialized in supplying mega projects of over one lac sqm at one location.



#### KIRBY INDIA - SALES NETWORK





#### **PRODUCTS & SERVICES**

- Pre-Engineered Steel Buildings (PEB)
  - ➤ Primary Members (Beams, Columns, Rafters)
  - Secondary Members (Purlins, Girts)
  - Roof Sheeting & Wall Cladding
  - Building Accessories, Buyout items and Insulation
- Structural Steel
- Storage Solutions (Industrial Racking Systems)
- Cold Roll Formed Structures (CRF)
- Building Components



#### **PEB APPLICATIONS**

**Industrial Buildings** Warehouses / Sheds / Cold Storages **S