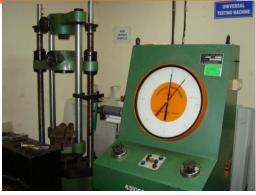

#### **QUALITY LABORATORY**

- √ Mechanical properties testing (Destructive & non-destructive)
- ✓ Welding (DPT, MPI, Ultrasonic)
- ✓ Paint (DFT, CHS, WFT, Viscosity, Impact)
- ✓ Salt Spray
- ✓ Color Spectro Analysis
- √ Tape Calibration unit
- ✓ Blasted surface finish tester
- ✓ International / national standards (ASTM / AWS 2009 and relevant IS standards)