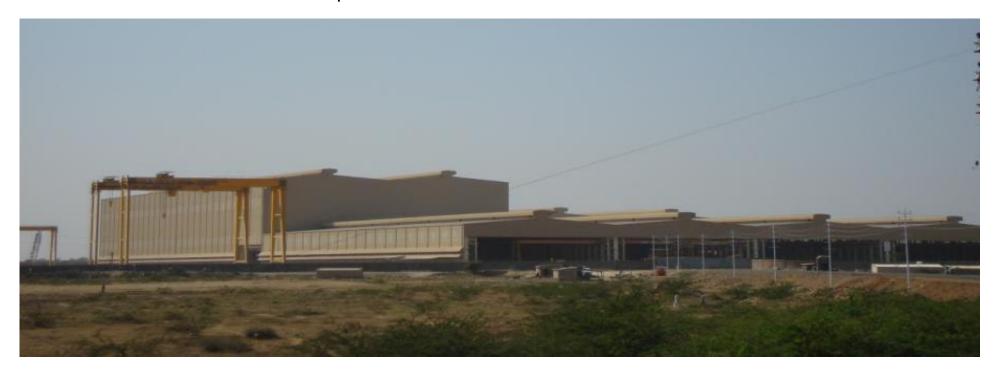

#### **PIPAVAV SHIPYARD - GUJARAT**

#### **PIPAVAV SHIPYARD - GUJARAT**

➤ Largest shipbuilding facility in the country with capacity to handle 90,000MT DWT vessels

8,900 MT 60,300 sqm

- ➤ At 40 meters, this is the tallest PEB manufacturing facility in the country with cranes from 20 MT to 150 MT.
- ➤ Total covered area is about 60,000 sqm involving steel of more than 9000 MT with crane beams of 25 m span without support.
- > Crane Beams are of 2.1 m depth.