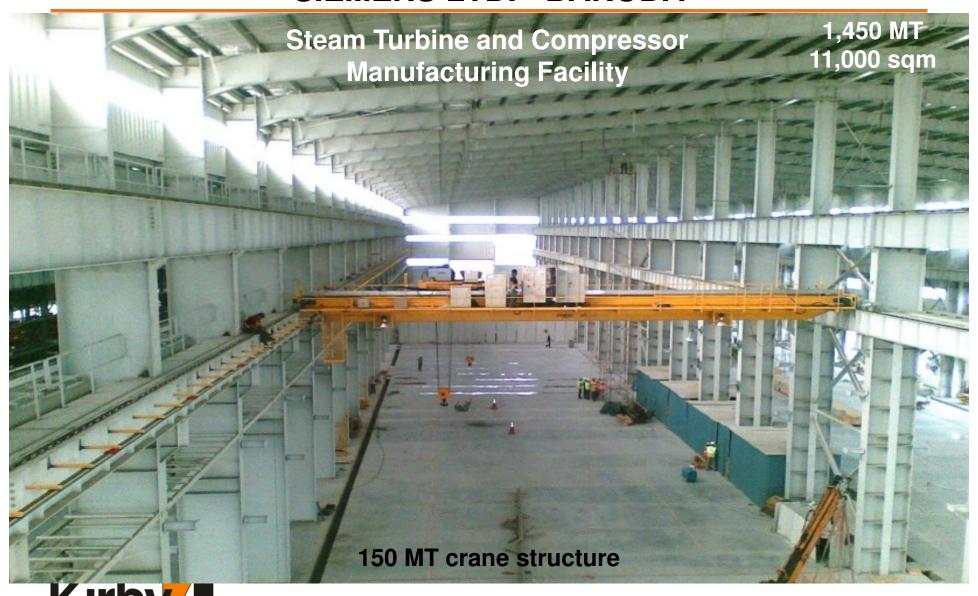

sqm



Committed to Excellence

# **EICHER MOTORS (ROYAL ENFIELD) - CHENNAI**



## **MRF LTD - TRICHY**



Committed to Excellence

## SHIMIZU CORP (HONDA MOTORS) - BANGALORE





### **HINDUSTHAN NATIONAL GLASS - NELLORE**

**Glass Bottle Manufacturing Facility** 

6,000 MT 20,000 sqm





## **KNORR BREMSE – PALWAL, HARYANA**





## **SGL CARBON - PUNE**



#### **NOKIA - CHENNAI**





### **SANY HEAVY INDUSTRY - PUNE**





#### **SE FORGE - COIMBATORE**



- ➤ Worlds largest foundry under one roof supplying forgings for Gear Box manufacturers.
- ➤ PEB structure with area of 62,000 sqm & 8,000 MT. 30 mts module BC2 building with cranes from 60 to 120 MT capacity.
- ➤ 150/60/50 MT EOT/Semi Gantry Cranes





#### **SUZLON WIND ENERGY - MANGALORE**





#### **SIEMENS LTD. - BARODA**



Committed to Excellence

#### **THERMAX - BARODA**





Committed to Excellence

#### **PIPAVAV SHIPYARD - GUJARAT**

➤ Largest shipbuilding facility in the country with capacity to handle 90,000MT DWT vessels

8,900 MT 60,300 sqm

- ➤ At 40 meters, this is the tallest PEB manufacturing facility in the country with cranes from 20 MT to 150 MT.
- ➤ Total covered area is about 60,000 sqm involving steel of more than 9000 MT with crane beams of 25 m span without support.
- > Crane Beams are of 2.1 m depth.





# **MADHUCON PROJECTS (TG BLDG) - NELLORE**





## **DONGYANG (POSCO) - PUNE**

- Heavy structures with stringent tolerances
- High capacity crane beams
- NDT welding quality
- Multiple coat painting at factory
- 2.5 mtr. x 12 mtr. Structures







Committed to Excellence

# GAMMON