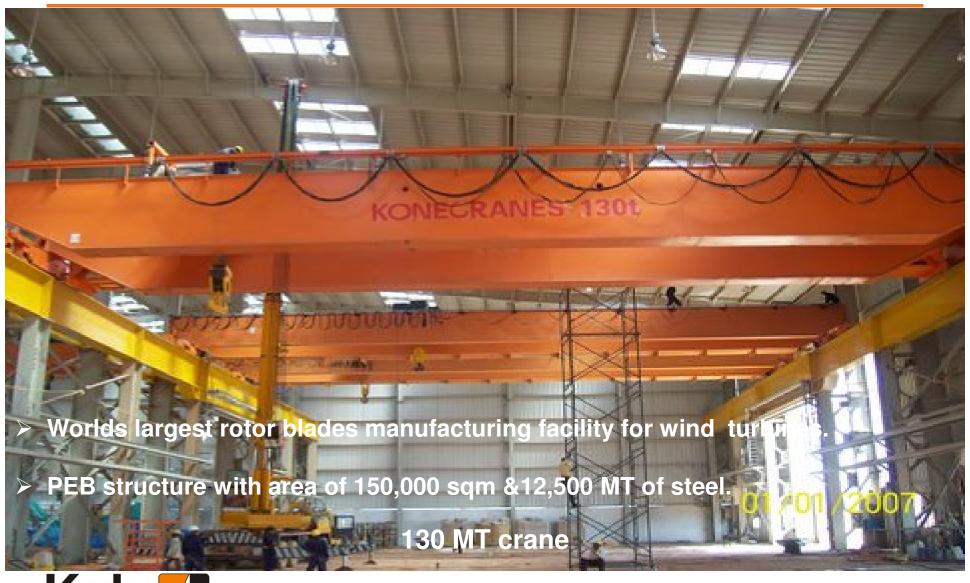

tor Manufacturing Facility** 52,000 sqm



Committed to Excellence

# **EICHER MOTORS (ROYAL ENFIELD) - CHENNAI**



## **MRF LTD - TRICHY**



Committed to Excellence

## SHIMIZU CORP (HONDA MOTORS) - BANGALORE





### **HINDUSTHAN NATIONAL GLASS - NELLORE**

**Glass Bottle Manufacturing Facility** 

6,000 MT 20,000 sqm





## **KNORR BREMSE – PALWAL, HARYANA**





## **SGL CARBON - PUNE**



#### **NOKIA - CHENNAI**





### **SANY HEAVY INDUSTRY - PUNE**





#### **SE FORGE - COIMBATORE**



- ➤ Worlds largest foundry under one roof supplying forgings for Gear Box manufacturers.
- ➤ PEB structure with area of 62,000 sqm & 8,000 MT. 30 mts module BC2 building with cranes from 60 to 120 MT capacity.
- ➤ 150/60/50 MT EOT/Semi Gantry Cranes





#### **SUZLON WIND ENERGY - MANGALORE**





#### **SIEMENS LTD. - BARODA**



Committed to Excellence

#### **THERMAX - BARODA**





Committed to Excellence

#### **PIPAVAV SHIPYARD - GUJARAT**

➤ Largest shipbuilding facility in the country with capacity to handle 90,000MT DWT vessels

8,900 MT 60,300 sqm

- ➤ At 40 meters, this is the tallest PEB manufacturing facility in the country with cranes from 20 MT to 150 MT.
- ➤ Total covered area is about 60,000 sqm involving steel of more than 9000 MT with crane beams of 25 m span without support.
- > Crane Beams are of 2.1 m depth.





# **MADHUCON PROJECTS (TG BLDG) - NELLORE**





## **DONGYANG (POSCO) - PUNE**

- Heavy structures with stringent tolerances
- High capacity crane beams
- NDT welding quality
- Multiple coat painting at factory
- 2.5 mtr. x 12 mtr. Structures