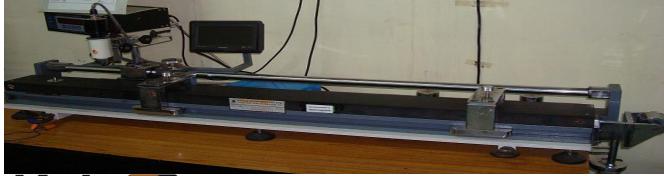

#### **QUALITY LABORATORY**

- √ Mechanical properties testing (Destructive & non-destructive)
- ✓ Welding (DPT, MPI, Ultrasonic)
- ✓ Paint (DFT, CHS, WFT, Viscosity, Impact)
- ✓ Salt Spray
- ✓ Color Spectro Analysis
- √ Tape Calibration unit
- ✓ Blasted surface finish tester
- ✓ International / national standards (ASTM / AWS 2009 and relevant IS standards)