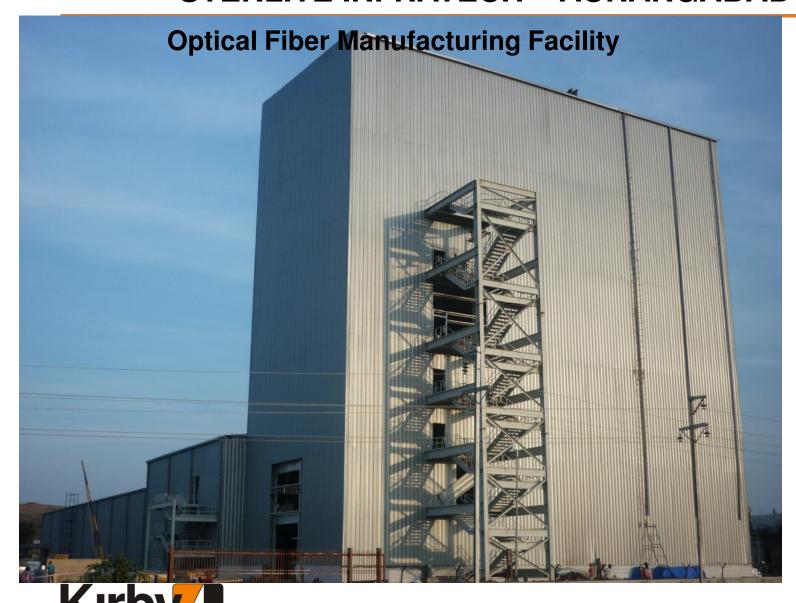

l covered area is about 60,000 sqm involving steel of more than 9000 MT with crane beams of 25 m span without support.
- > Crane Beams are of 2.1 m depth.





# **MADHUCON PROJECTS (TG BLDG) - NELLORE**





## **DONGYANG (POSCO) - PUNE**

- Heavy structures with stringent tolerances
- High capacity crane beams
- NDT welding quality
- Multiple coat painting at factory
- 2.5 mtr. x 12 mtr. Structures







Committed to Excellence

# GAMMON INDIA (STEEL BRIDGE GIRDER) – NEW DELHI



### **DELHI METRO – NEW DELHI**



5,000 MT 50,000 sqm

Railway Station







Inspection & Workshop Buildings

Committed to Excellence

## **BMRCL - BANGALORE**





## **L&T METRO – HYDERABAD**



2,900 MT 43,500 sqm







## **DECORE SCIENCE & TECHNOLOGY – NOIDA**





#### STERLITE INFRATECH – AURANGABAD



850 MT 4,300 sqm G+6 structure

## PHYTO LIFE SCIENCES – HALOL



## **PARAKH AGRO**



Committed to Excellence

## **YAZATA ESTATES - PUNE**





## **IDEMITSU LUBE - PUNE**



1,667 MT 36,800 sqm





Committed to Excellence

## **AMBA RIVER COKE - DOLVI**







Committed to Excellence

## **AMBA RIVER COKE - DOLVI**







Committed to Excellence

## **RELIANCE INDUSTRIES LTD - MUMBAI**







Committed to Excellence

## **RELIANCE INDUSTRIES LTD - MUMBAI**



Committed to Excellence

## **NORTH EASTERN COUNCIL - SHILLONG**





### **NORTH EASTERN COUNCIL - SHILLONG**





#### SPECIAL SOFTWARES FOR DESIGN AND DETAILING







Committed to Excellence

#### **HIGH RISE STRUCTURES**



AL SHA'AB MEDICAL CENTRE - KUWAIT



**JAHRA HOSPITAL - KUWAIT** 



**UNION PROPERTIES OFFICES - DU