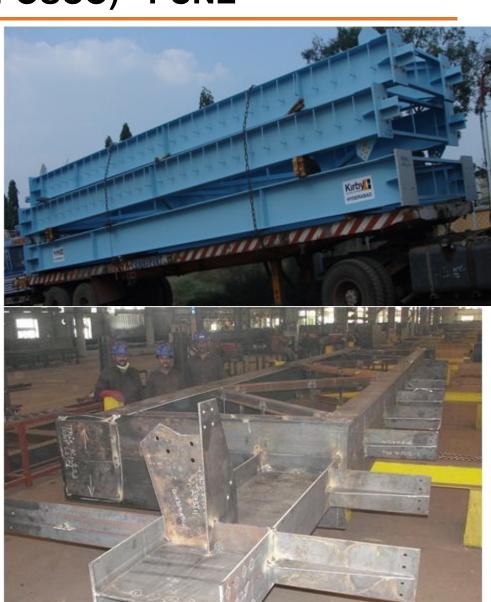

## **DONGYANG (POSCO) - PUNE**

- Heavy structures with stringent tolerances
- High capacity crane beams
- NDT welding quality
- Multiple coat painting at factory
- 2.5 mtr. x 12 mtr. Structures

Committed to Excellence