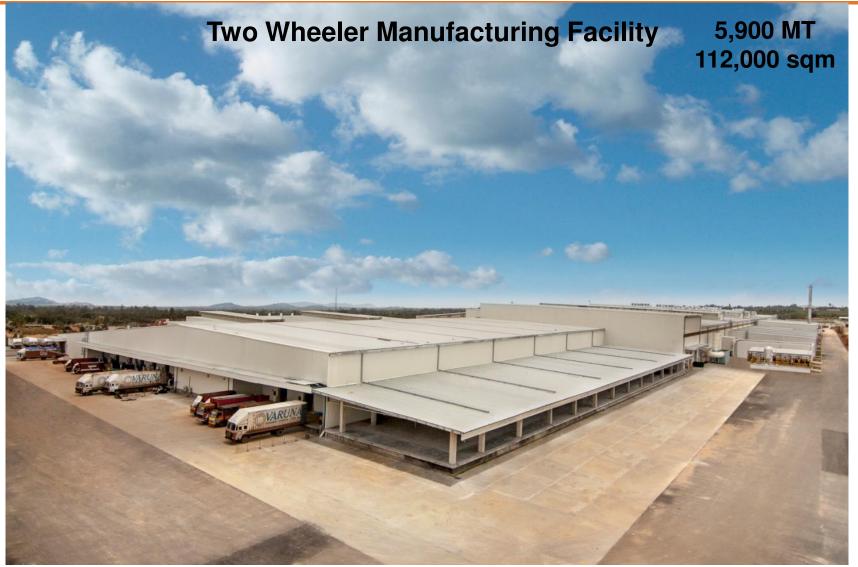

RD - GUJARAT**



# KIRBY PROJECTS PORTFOLIO INDUSTRIAL STRUCTURES



#### **RENAULT - NISSAN - CHENNAI**

**World's Largest PEB at Single Location** 





#### **HANSEN DRIVES - COIMBATORE**



- ☐ Worlds largest Gear Box manufacturing facility for wind turbines acquired by Suzlon
- □ PEB structure with area of 110,000 sqm & 19,500 MT of steel. Bldg spans vary from 12 to 32 mts & height 11 to 22 mts.







## **DANIELI – NELLORE, AP**





## **TOSHIBA-JSW - CHENNAI**



# TATA MOTORS (NANO FACILITY) - SANAND, GUJARAT





## MAHINDRA & MAHINDRA - ZAHEERABAD, AP

3,500 MT **Tractor Manufacturing Facility** 52,000 sqm



Committed to Excellence

# **EICHER MOTORS (ROYAL ENFIELD) - CHENNAI**



## **MRF LTD - TRICHY**



Committed to Excellence

## SHIMIZU CORP (HONDA MOTORS) - BANGALORE





### **HINDUSTHAN NATIONAL GLASS - NELLORE**

**Glass Bottle Manufacturing Facility** 

6,000 MT 20,000 sqm





## **KNORR BREMSE – PALWAL, HARYANA**





## **SGL CARBON - PUNE**



#### **NOKIA - CHENNAI**





### **SANY HEAVY INDUSTRY - PUNE**





#### **SE FORGE - COIMBATORE**



- ➤ Worlds largest foundry under one roof supplying forgings for Gear Box manufacturers.
- ➤ PEB structure with area of 62,000 sqm & 8,000 MT. 30 mts module BC2 building with cranes from 60 to 120 MT capacity.
- ➤ 150/60/50 MT EOT/Semi Gantry Cranes





#### **SUZLON WIND ENERGY - MANGALORE**





#### **SIEMENS LTD. - BARODA**



Committed to Excellence

#### **THERMAX - BARODA**





Committed to Excellence

#### **PIPAVAV SHIPYARD - GUJARAT**

➤ Largest shipbuilding facility in the country with capac