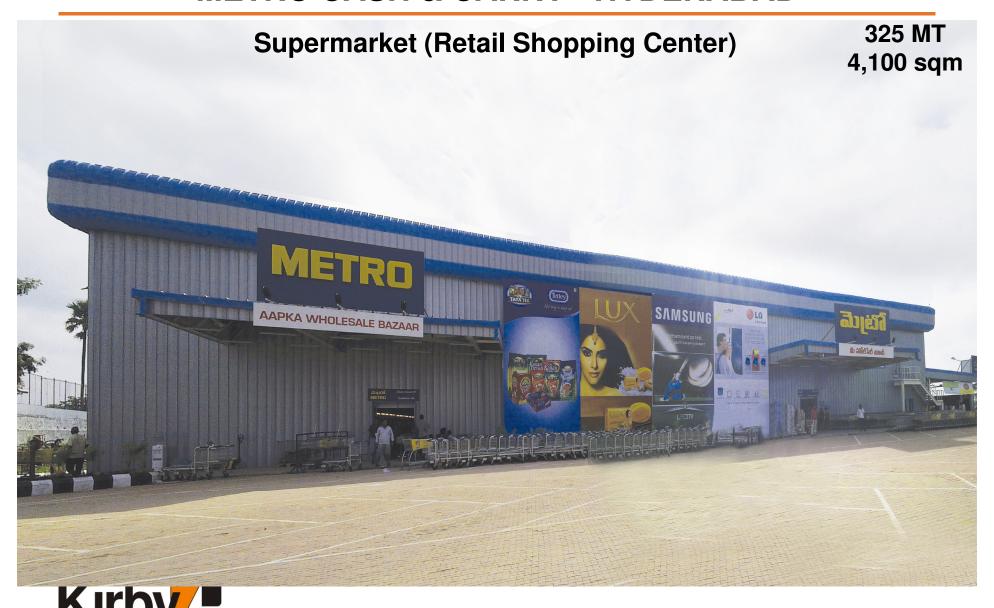

".



Greentech Environment Award 2011



Greentech
Safety Award
2011



Greentech Safety Award 2012

#### **FEW OF OUR CLIENTS**





















**ALSTOM** 





NISSAN







Reliance

Growth is Life



























unicef



























#### **FEW OF OUR CLIENTS**





### WAREHOUSES & OTHER STRUCTURES



#### **SHELL PETROL STATION**



#### **RUCHI INFRASTRUCTURE - INDORE**

#### **Warehouse Building**





#### **ITC LTD - BADDI**



#### SHREE SHUBHAM LOGISTICS - DEWAS, MP

**Warehouse Building** 

465 MT 19,600 sqm





#### **RENUKA SUGARS - HALDIA**





#### **HINDUSTAN UNILEVER - ASSAM**



#### **MILESTONE BUILDWELL - MUMBAI**



#### AMAR CARS (SHOWROOM) – VADODARA





#### **BHARTI-WALMART - SHOLAPUR**



#### **METRO CASH & CARRY - HYDERABAD**



#### SHIMIZU CORP (HONDA EXPRESS LOGISTICS) - ALWAR



#### **SAROAGI BUILDERS - DELHI**



#### **VVIP HANGAR – NEW DELHI**



#### **IMTMA - BANGALORE**



#### **PIPAVAV SHIPYARD - GUJARAT**



# KIRBY PROJECTS PORTFOLIO INDUSTRIAL STRUCTURES



#### **RENAULT - NISSAN - CHENNAI**

**World's Largest PEB at Single Location** 





#### **HANSEN DRIVES - COIMBATORE**



- ☐ Worlds largest Gear Box manufacturing facility for wind turbines acquired by Suzlon
- □ PEB structure with area of 110,000 sqm & 19,500 MT of steel. Bldg spans vary from 12 to 32 mts & height 11 to 22 mts.







## **DANIELI – NELLORE, AP**





## **TOSHIBA-JSW - CHENNAI**



# TATA MOTORS (NANO FACILITY) - SANAND, GUJARAT





## MAHINDRA & MAHINDRA - ZAHEERABAD, AP

3,500 MT **Tractor Manufacturing Facility** 52,