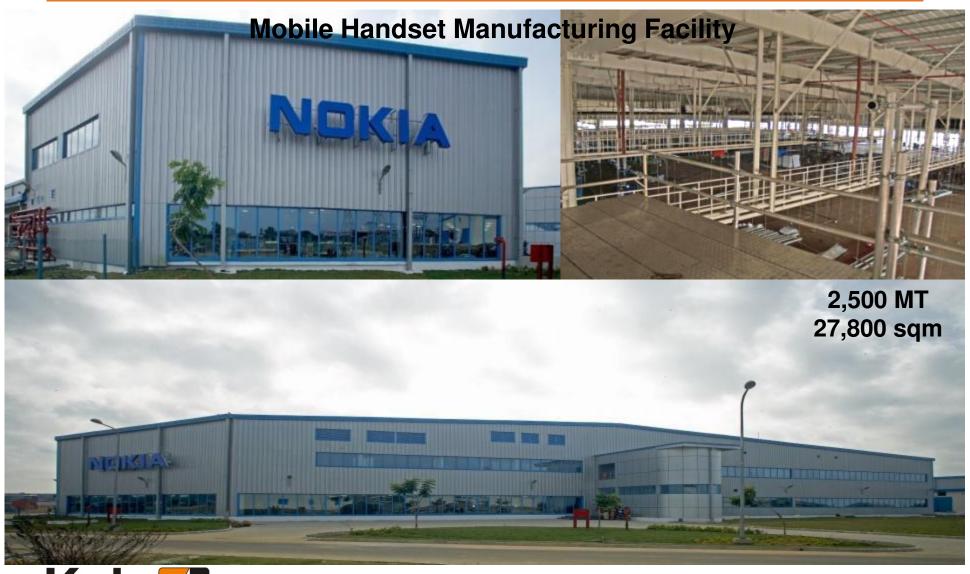

Gear Box manufacturing facility for wind turbines acquired by Suzlon
- □ PEB structure with area of 110,000 sqm & 19,500 MT of steel. Bldg spans vary from 12 to 32 mts & height 11 to 22 mts.







## **DANIELI – NELLORE, AP**





## **TOSHIBA-JSW - CHENNAI**



# TATA MOTORS (NANO FACILITY) - SANAND, GUJARAT





## MAHINDRA & MAHINDRA - ZAHEERABAD, AP

3,500 MT **Tractor Manufacturing Facility** 52,000 sqm



Committed to Excellence

# **EICHER MOTORS (ROYAL ENFIELD) - CHENNAI**



## **MRF LTD - TRICHY**



Committed to Excellence

## SHIMIZU CORP (HONDA MOTORS) - BANGALORE





### **HINDUSTHAN NATIONAL GLASS - NELLORE**

**Glass Bottle Manufacturing Facility** 

6,000 MT 20,000 sqm





## **KNORR BREMSE – PALWAL, HARYANA**





## **SGL CARBON - PUNE**



#### **NOKIA - CHENNAI**





### **SANY HEAVY INDUSTRY - PUNE**





#### **SE FORGE - COIMBATORE**



- ➤ Worlds largest foundry under one roof supplying forgings for Gear Box manufacturers.
- ➤ PEB structure with area of 62,000 sqm & 8,000 MT. 30 mts module BC2 building with cranes from 60 to 120 MT capacity.
- ➤ 150/60/50 MT EOT/Semi Gantry Cranes





#### **SUZLON WIND ENERGY - MANGALORE**





#### **SIEMENS LTD. - BARODA**



Committed to Excellence

#### **THERMAX - BARODA**





Committed to Excellence

#### **PIPAVAV SHIPYARD - GUJARAT**

➤ Largest shipbuilding facility in the country with capacity to handle 90,000MT DWT vessels

8,900 MT 60,300 sqm

- ➤ At 40 meters, this is the tallest PEB manufacturing facility in the country with cranes from 20 MT to 150 MT.
- ➤ Total covered area is about 60,000 sqm