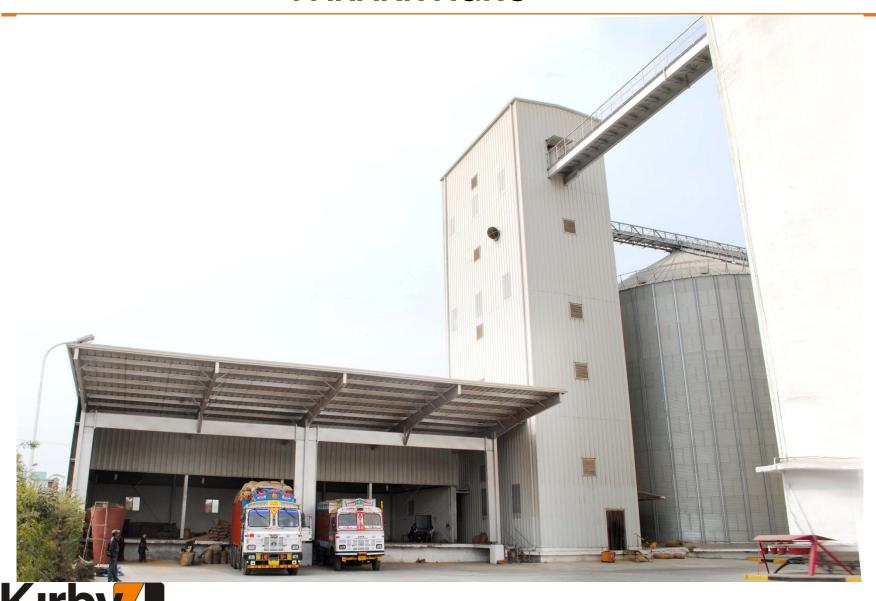

of 25 m span without support.
- > Crane Beams are of 2.1 m depth.





# **MADHUCON PROJECTS (TG BLDG) - NELLORE**





## **DONGYANG (POSCO) - PUNE**

- Heavy structures with stringent tolerances
- High capacity crane beams
- NDT welding quality
- Multiple coat painting at factory
- 2.5 mtr. x 12 mtr. Structures







Committed to Excellence

# GAMMON INDIA (STEEL BRIDGE GIRDER) – NEW DELHI



### **DELHI METRO – NEW DELHI**



5,000 MT 50,000 sqm

Railway Station







Inspection & Workshop Buildings

Committed to Excellence

## **BMRCL - BANGALORE**





## **L&T METRO – HYDERABAD**



2,900 MT 43,500 sqm







## **DECORE SCIENCE & TECHNOLOGY – NOIDA**





#### STERLITE INFRATECH – AURANGABAD



850 MT 4,300 sqm G+6 structure

## PHYTO LIFE SCIENCES – HALOL



## **PARAKH AGRO**



Committed to Excellence

## **YAZATA ESTATES - PUNE**





## **IDEMITSU LUBE - PUNE**



1,667 MT 36,800 sqm





Committed to Excellence

## **AMBA RIVER COKE - DOLVI**







Committed to Excellence

## **AMBA RIVER COKE - DOLVI**







Committed to Excellence

## **RELIANCE INDUSTRIES LTD - MUMBAI**







Committed to Excellence

## **RELIANCE INDUSTRIES LTD - MUMBAI**



Committed to Excellence

## **NORTH EASTERN COUNCIL - SHILLONG**





### **NORTH EASTERN COUNCIL - SHILLONG**





#### SPECIAL SOFTWARES FOR DESIGN AND DETAILING







Committed to Excellence

#### **HIGH RISE STRUCTURES**



AL SHA'AB MEDICAL CENTRE - KUWAIT



**JAHRA HOSPITAL - KUWAIT** 



**UNION PROPERTIES OFFICES - DUBAI, UAE** 



## **BANK SADIRAT – DUBAI, UAE**







## **AL-FAHIM CAR PARK - ABU DHAB