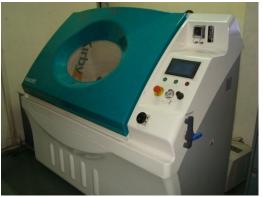

#### **QUALITY LABORATORY**

- √ Mechanical properties testing (Destructive & non-destructive)
- ✓ Welding (DPT, MPI, Ultrasonic)
- ✓ Paint (DFT, CHS, WFT, Viscosity, Impact)
- ✓ Salt Spray
- ✓ Color Spectro Analysis
- √ Tape Calibration unit
- ✓ Blasted surface finish tester
- ✓ International / national standards (ASTM / AWS 2009 and relevant IS standards)