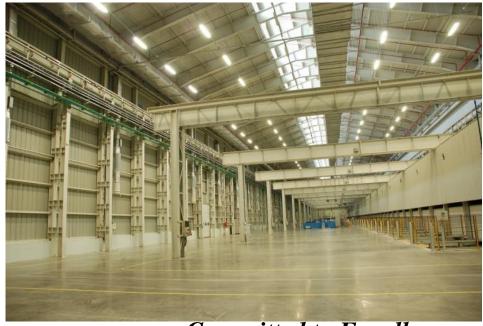

LDIA**





#### **HINDUSTAN UNILEVER - ASSAM**



#### **MILESTONE BUILDWELL - MUMBAI**



#### AMAR CARS (SHOWROOM) – VADODARA





#### **BHARTI-WALMART - SHOLAPUR**



#### **METRO CASH & CARRY - HYDERABAD**



#### SHIMIZU CORP (HONDA EXPRESS LOGISTICS) - ALWAR



#### **SAROAGI BUILDERS - DELHI**



#### **VVIP HANGAR – NEW DELHI**



#### **IMTMA - BANGALORE**



#### **PIPAVAV SHIPYARD - GUJARAT**



# KIRBY PROJECTS PORTFOLIO INDUSTRIAL STRUCTURES



#### **RENAULT - NISSAN - CHENNAI**

**World's Largest PEB at Single Location** 





#### **HANSEN DRIVES - COIMBATORE**



- ☐ Worlds largest Gear Box manufacturing facility for wind turbines acquired by Suzlon
- □ PEB structure with area of 110,000 sqm & 19,500 MT of steel. Bldg spans vary from 12 to 32 mts & height 11 to 22 mts.







## **DANIELI – NELLORE, AP**





## **TOSHIBA-JSW - CHENNAI**



# TATA MOTORS (NANO FACILITY) - SANAND, GUJARAT





## MAHINDRA & MAHINDRA - ZAHEERABAD, AP

3,500 MT **Tractor Manufacturing Facility** 52,000 sqm



Committed to Excellence

# **EICHER MOTORS (ROYAL ENFIELD) - CHENNAI**



## **MRF LTD - TRICHY**



Committed to Excellence

## SHIMIZU CORP (HONDA MOTORS) - BANGALORE





### **HINDUSTHAN NATIONAL GLASS - NELLORE**

**Glass Bottle Manufacturing Facility** 

6,000 MT 20,000 sqm





## **KNORR BREMSE – PALWAL, HARYANA**





## **SGL CARBON - PUNE**



#### **NOKIA - CHENNAI**





### **SANY HEAVY INDUSTRY - PUNE**





#### **SE FORGE - COIMBATORE**



- ➤ Worlds largest foundry under one roof supplying forgings for Gear Box manufacturers.
- ➤ PEB structure with are