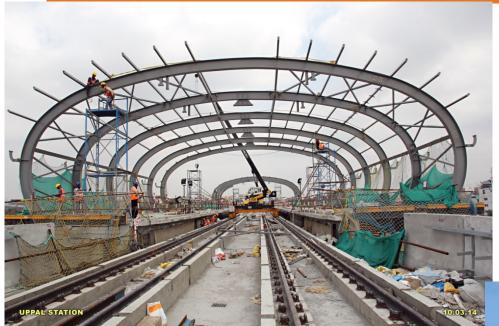

40 meters, this is the tallest PEB manufacturing facility in the country with cranes from 20 MT to 150 MT.
- ➤ Total covered area is about 60,000 sqm involving steel of more than 9000 MT with crane beams of 25 m span without support.
- > Crane Beams are of 2.1 m depth.





# **MADHUCON PROJECTS (TG BLDG) - NELLORE**





## **DONGYANG (POSCO) - PUNE**

- Heavy structures with stringent tolerances
- High capacity crane beams
- NDT welding quality
- Multiple coat painting at factory
- 2.5 mtr. x 12 mtr. Structures







Committed to Excellence

# GAMMON INDIA (STEEL BRIDGE GIRDER) – NEW DELHI



### **DELHI METRO – NEW DELHI**



5,000 MT 50,000 sqm

Railway Station







Inspection & Workshop Buildings

Committed to Excellence

## **BMRCL - BANGALORE**





## **L&T METRO – HYDERABAD**



2,900 MT 43,500 sqm







## **DECORE SCIENCE & TECHNOLOGY – NOIDA**





#### STERLITE INFRATECH – AURANGABAD



850 MT 4,300 sqm G+6 structure

## PHYTO LIFE SCIENCES – HALOL



## **PARAKH AGRO**



Committed to Excellence

## **YAZATA ESTATES - PUNE**





## **IDEMITSU LUBE - PUNE**



1,667 MT 36,800 sqm





Committed to Excellence

## **AMBA RIVER COKE - DOLVI**







Committed to Excellence

## **AMBA RIVER COKE - DOLVI**







Committed to Excellence

## **RELIANCE INDUSTRIES LTD - MUMBAI**







Committed to Excellence

## **RELIANCE INDUSTRIES LTD - MUMBAI**



Committed to Excellence

## **NORTH EASTERN COUNCIL - SHILLONG**





### **NORTH EASTERN COUNCIL - SHILLONG**





#### SPECIAL SOFTWARES FOR DESIGN AND DETAILING







Committed to Excellence

#### **HIGH RISE S