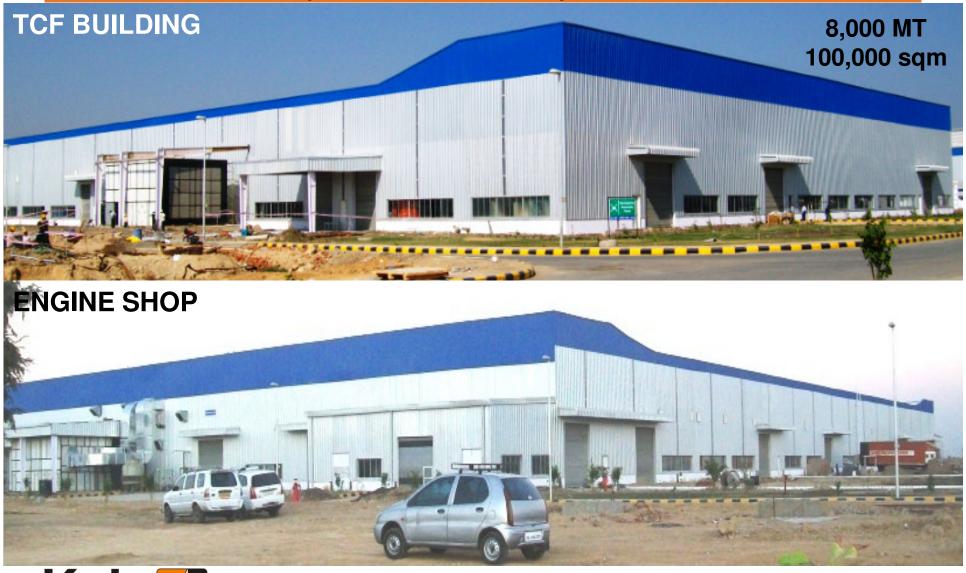

#### **SE FORGE - COIMBATORE**

- ➤ Worlds largest foundry under one roof supplying forgings for Gear Box manufacturers.
- ➤ PEB structure with area of 62,000 sqm & 8,000 MT. 30 mts module BC2 building with cranes from 60 to 120 MT capacity.
- ➤ 150/60/50 MT EOT/Semi Gantry Cranes