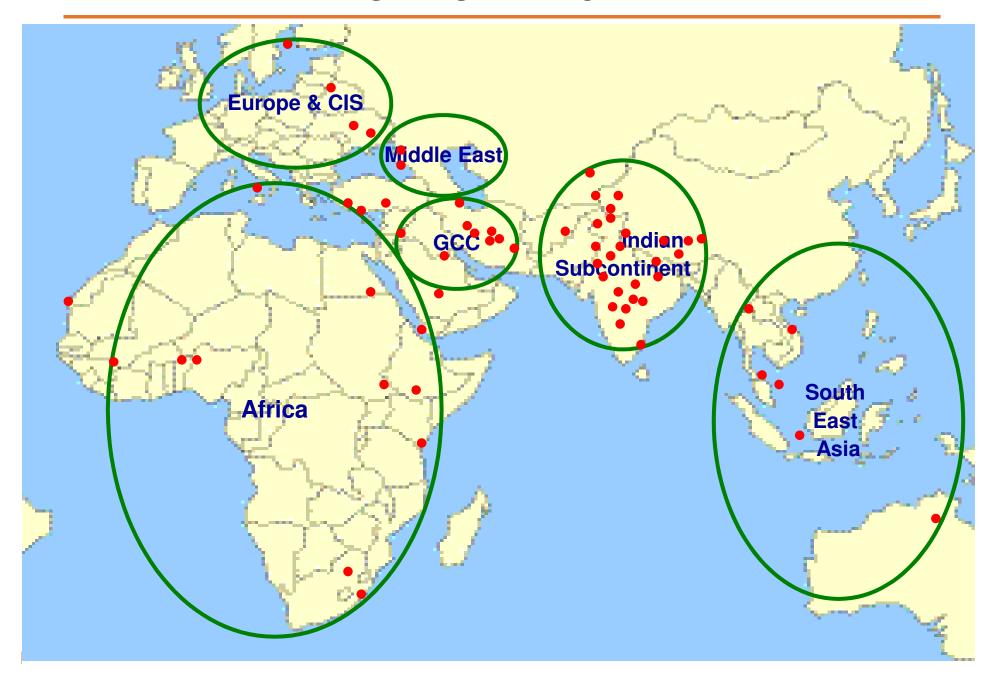

Kuwait based US\$2 Bn business conglomerate with diversified business interests.
- ☐ Kirby is one of the largest PEB manufacturers in the world with 400,000 MT / pa capacity.
- State of the art manufacturing facilities at <u>Kuwait</u>, <u>Ras Al Khaimah</u> (UAE), <u>Hyderabad</u> (India), <u>Haridwar</u> (India), and HCMC (<u>Vietnam</u>).
- ☐ Global reputation as one of the world's top 3 leading manufacturers of quality steel buildings and structures.
- ☐ In operation since 1976, Kirby provides cost effective solutions for buildings manufactured to the highest quality standards
- Over 60,000 landmark projects across the globe.
- 70 Sales offices and more than 250 builders strategically spread across the world.



#### **5 Manufacturing Facilities Worldwide**



#### **SALES NETWORK**



#### KIRBY BUILDING SYSTEMS INDIA LIMITED

(ISO 9001: 2008 CERTIFIED FACTORIES)





#### KIRBY INDIA – CORPORATE OFFICE



- ✓ Over 4,500 customers till date.
- ✓ More than 15,000 buildings already delivered in india.
- ✓ Over 100 builders trained and certified on Kirby's erection procedures.
- ✓ Has specialized in supplying mega projects of over one lac sqm at one location.



#### KIRBY INDIA - SALES NETWORK





#### **PRODUCTS & SERVICES**

- Pre-Engineered Steel Buildings (PEB)
  - ➤ Primary Members (Beams, Columns, Rafters)
  - Secondary Members (Purlins, Girts)
  - Roof Sheeting & Wall Cladding
  - Building Accessories, Buyout items and Insulation
- Structural Steel
- Storage Solutions (Industrial Racking Systems)
- Cold Roll Formed Structures (CRF)
- Building Components



####