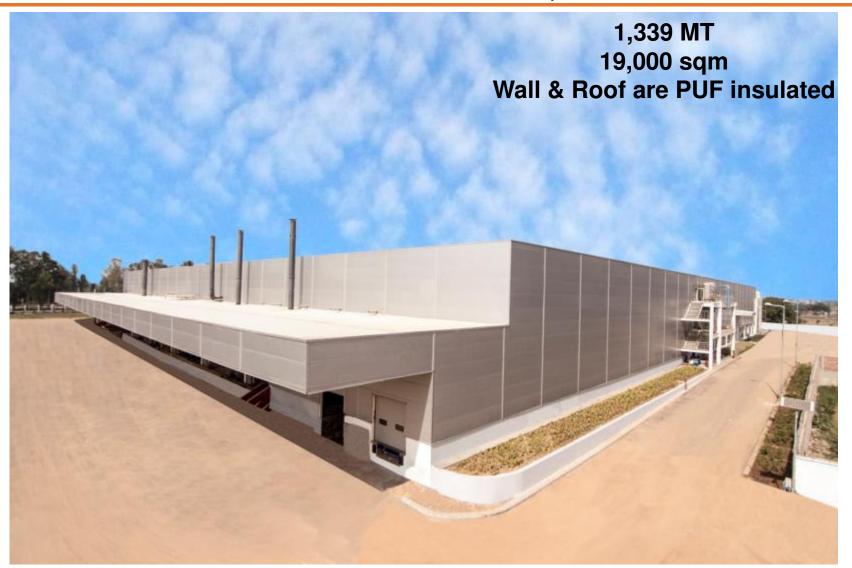

#### SHREE SHUBHAM LOGISTICS - DEWAS, MP

**Warehouse Building** 

465 MT 19,600 sqm