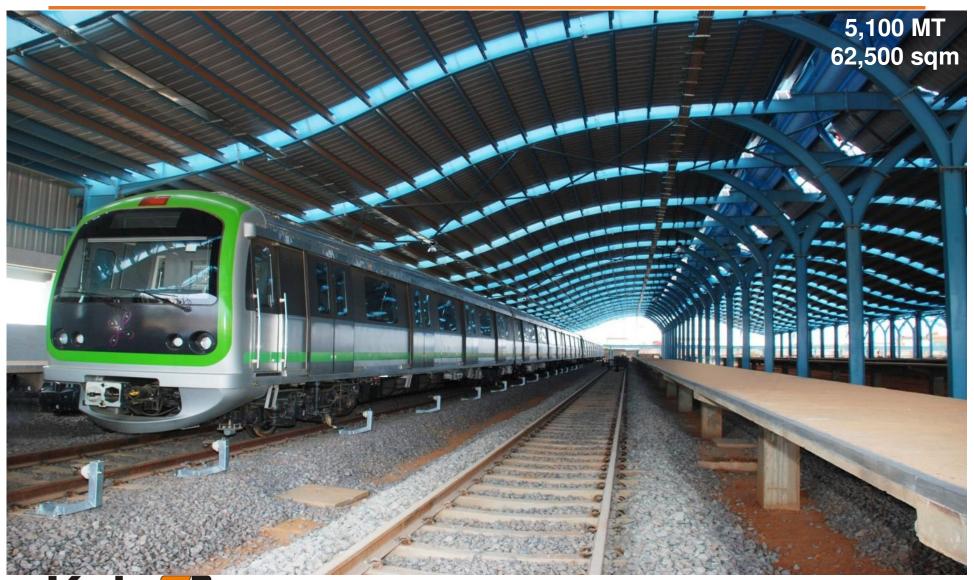

### **DELHI METRO – NEW DELHI**

5,000 MT 50,000 sqm

Railway Station

Inspection & Workshop Buildings

Committed to Excellence