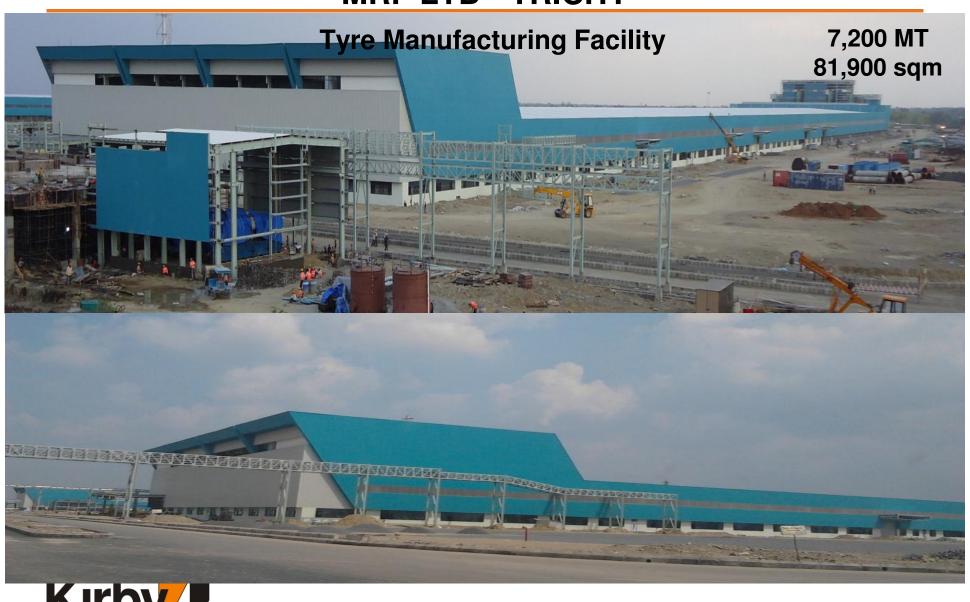

AR – NEW DELHI**



#### **IMTMA - BANGALORE**



#### **PIPAVAV SHIPYARD - GUJARAT**



# KIRBY PROJECTS PORTFOLIO INDUSTRIAL STRUCTURES



#### **RENAULT - NISSAN - CHENNAI**

**World's Largest PEB at Single Location** 





#### **HANSEN DRIVES - COIMBATORE**



- ☐ Worlds largest Gear Box manufacturing facility for wind turbines acquired by Suzlon
- □ PEB structure with area of 110,000 sqm & 19,500 MT of steel. Bldg spans vary from 12 to 32 mts & height 11 to 22 mts.







## **DANIELI – NELLORE, AP**





## **TOSHIBA-JSW - CHENNAI**



# TATA MOTORS (NANO FACILITY) - SANAND, GUJARAT





## MAHINDRA & MAHINDRA - ZAHEERABAD, AP

3,500 MT **Tractor Manufacturing Facility** 52,000 sqm



Committed to Excellence

# **EICHER MOTORS (ROYAL ENFIELD) - CHENNAI**



## **MRF LTD - TRICHY**



Committed to Excellence

## SHIMIZU CORP (HONDA MOTORS) - BANGALORE





### **HINDUSTHAN NATIONAL GLASS - NELLORE**

**Glass Bottle Manufacturing Facility** 

6,000 MT 20,000 sqm





## **KNORR BREMSE – PALWAL, HARYANA**





## **SGL CARBON - PUNE**



#### **NOKIA - CHENNAI**





### **SANY HEAVY INDUSTRY - PUNE**





#### **SE FORGE - COIMBATORE**



- ➤ Worlds largest foundry under one roof supplying forgings for Gear Box manufacturers.
- ➤ PEB structure with area of 62,000 sqm & 8,000 MT. 30 mts module BC2 building with cranes from 60 to 120 MT capacity.
- ➤ 150/60/50 MT EOT/Semi Gantry Cranes





#### **SUZLON WIND ENERGY - MANGALORE**





#### **SIEMENS LTD. - BARODA**



Committed to Excellence

#### **THERMAX - BARODA**





Committed to Excellence

#### **PIPAVAV SHIPYARD