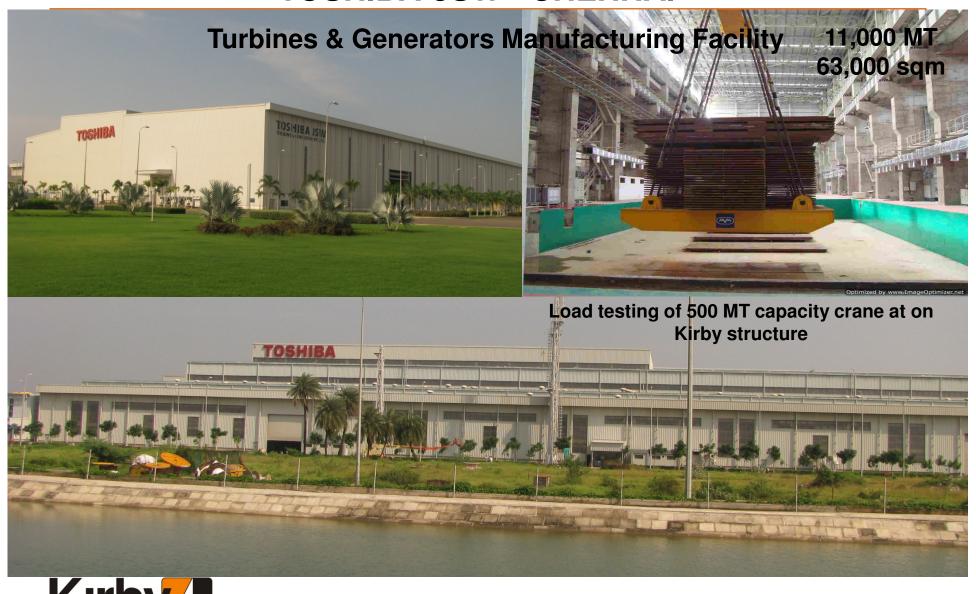

ILDWELL - MUMBAI**



#### AMAR CARS (SHOWROOM) – VADODARA





#### **BHARTI-WALMART - SHOLAPUR**



#### **METRO CASH & CARRY - HYDERABAD**



#### SHIMIZU CORP (HONDA EXPRESS LOGISTICS) - ALWAR



#### **SAROAGI BUILDERS - DELHI**



#### **VVIP HANGAR – NEW DELHI**



#### **IMTMA - BANGALORE**



#### **PIPAVAV SHIPYARD - GUJARAT**



# KIRBY PROJECTS PORTFOLIO INDUSTRIAL STRUCTURES



#### **RENAULT - NISSAN - CHENNAI**

**World's Largest PEB at Single Location** 





#### **HANSEN DRIVES - COIMBATORE**



- ☐ Worlds largest Gear Box manufacturing facility for wind turbines acquired by Suzlon
- □ PEB structure with area of 110,000 sqm & 19,500 MT of steel. Bldg spans vary from 12 to 32 mts & height 11 to 22 mts.







## **DANIELI – NELLORE, AP**





## **TOSHIBA-JSW - CHENNAI**



# TATA MOTORS (NANO FACILITY) - SANAND, GUJARAT





## MAHINDRA & MAHINDRA - ZAHEERABAD, AP

3,500 MT **Tractor Manufacturing Facility** 52,000 sqm



Committed to Excellence

# **EICHER MOTORS (ROYAL ENFIELD) - CHENNAI**



## **MRF LTD - TRICHY**



Committed to Excellence

## SHIMIZU CORP (HONDA MOTORS) - BANGALORE





### **HINDUSTHAN NATIONAL GLASS - NELLORE**

**Glass Bottle Manufacturing Facility** 

6,000 MT 20,000 sqm





## **KNORR BREMSE – PALWAL, HARYANA**





## **SGL CARBON - PUNE**



#### **NOKIA - CHENNAI**





### **SANY HEAVY INDUSTRY - PUNE**





#### **SE FORGE - COIMBATORE**



- ➤ Worlds largest foundry under one roof supplying forgings for Gear Box manufacturers.
- ➤ PEB structure with area of 62,000 sqm & 8,000 MT. 30 mts module BC2 building with cranes fro