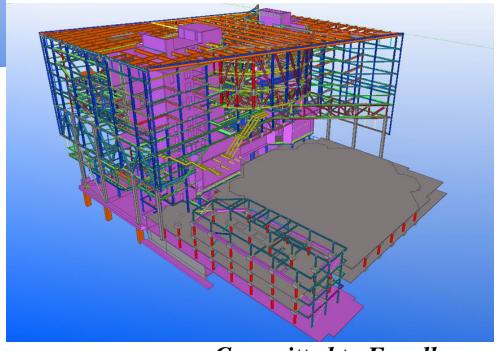

#### HIGH RISE PROJECTS UNDER EXECUTION IN INDIA

5,475 sqm G+8 structure

Committed to Excellence