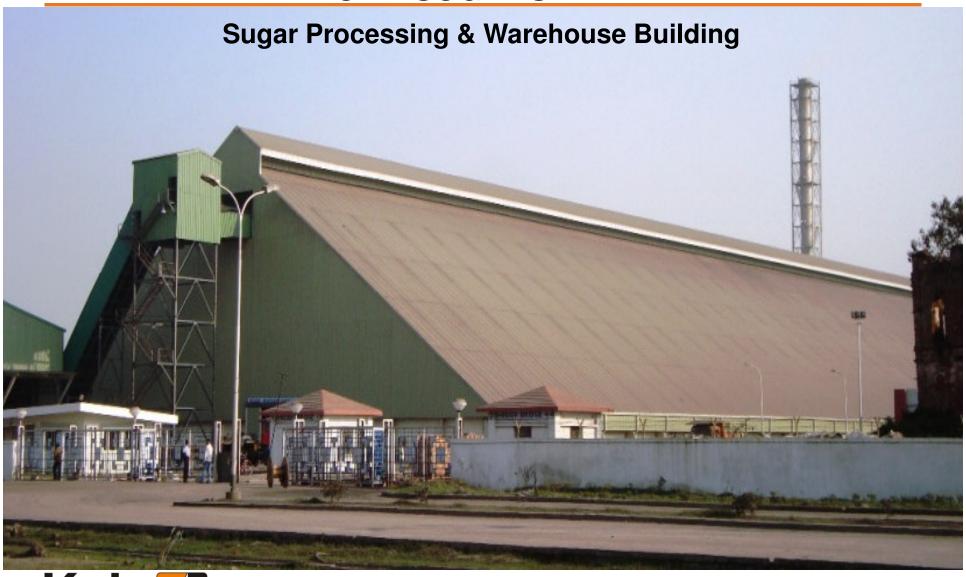

Safety
Awards 2013 by British
Safety Council





- Infrastructure Excellence
  Award 2011 for M/s.
  Renault Nissan Automotive
  India Pvt. Ltd.
- EPC World Awards 2011 for the "Outstanding company in PEB".



Greentech Environment Award 2011



Greentech
Safety Award
2011



Greentech Safety Award 2012

#### **FEW OF OUR CLIENTS**





















**ALSTOM** 





NISSAN







Reliance

Growth is Life



























unicef



























#### **FEW OF OUR CLIENTS**





### WAREHOUSES & OTHER STRUCTURES



#### **SHELL PETROL STATION**



#### **RUCHI INFRASTRUCTURE - INDORE**

#### **Warehouse Building**





#### **ITC LTD - BADDI**



#### SHREE SHUBHAM LOGISTICS - DEWAS, MP

**Warehouse Building** 

465 MT 19,600 sqm





#### **RENUKA SUGARS - HALDIA**





#### **HINDUSTAN UNILEVER - ASSAM**



#### **MILESTONE BUILDWELL - MUMBAI**



#### AMAR CARS (SHOWROOM) – VADODARA





#### **BHARTI-WALMART - SHOLAPUR**



#### **METRO CASH & CARRY - HYDERABAD**



#### SHIMIZU CORP (HONDA EXPRESS LOGISTICS) - ALWAR



#### **SAROAGI BUILDERS - DELHI**



#### **VVIP HANGAR – NEW DELHI**



#### **IMTMA - BANGALORE**



#### **PIPAVAV SHIPYARD - GUJARAT**



# KIRBY PROJECTS PORTFOLIO INDUSTRIAL STRUCTURES



#### **RENAULT - NISSAN - CHENNAI**

**World's Largest PEB at Single Location** 





#### **HANSEN DRIVES - COIMBATORE**



- ☐ Worlds largest Gear Box manufacturing facility for wind turbines acquired by Suzlon
- □ PEB structure with area of 110,000 sqm & 19,500 MT of steel. Bldg spans vary from 12 to 32 mts & height 11 to 22 mts.







##