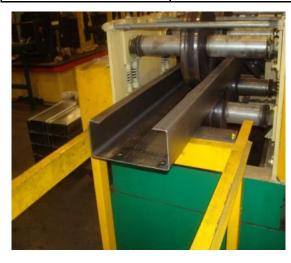

#### **Cold Form**

- ✓ Dedicated roll forming lines for 'C', 'E', 'L' and 'Z'
- √ Incorporated with on-line painting system
- ✓ Facility to provide non-standard additional holes

**C** Forming

**Heavy duty Press** 