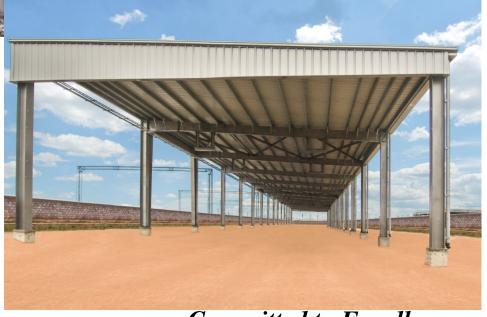

## MAHINDRA & MAHINDRA - ZAHEERABAD, AP

3,500 MT **Tractor Manufacturing Facility** 52,000 sqm

Committed to Excellence