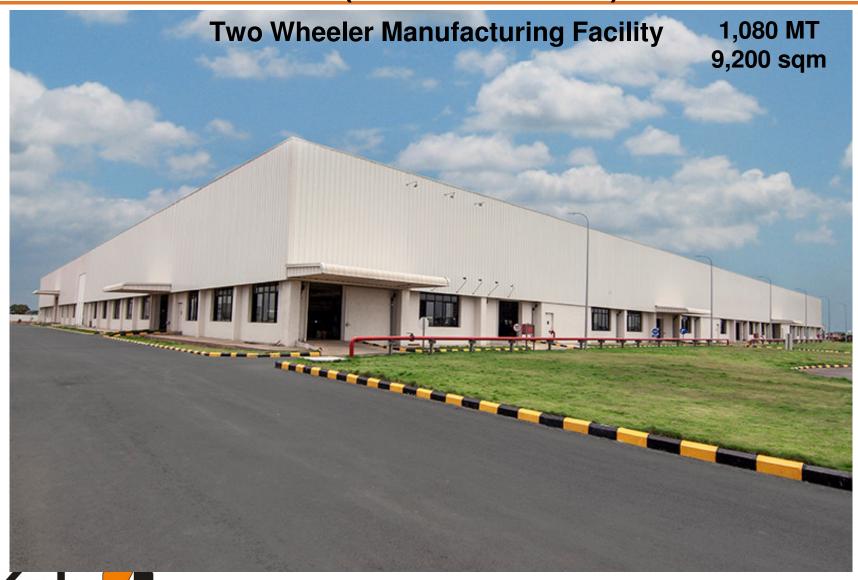

## MAHINDRA & MAHINDRA - ZAHEERABAD, AP

3,500 MT **Tractor Manufacturing Facility** 52,000 sqm

Committed to Excellence