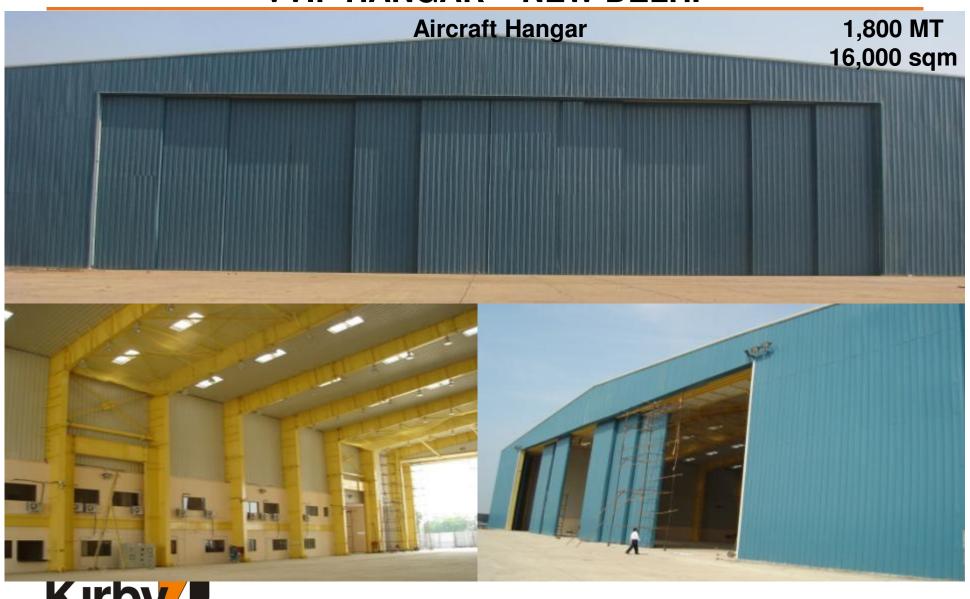

*





















**ALSTOM** 





NISSAN







Reliance

Growth is Life



























unicef



























#### **FEW OF OUR CLIENTS**





### WAREHOUSES & OTHER STRUCTURES



#### **SHELL PETROL STATION**



#### **RUCHI INFRASTRUCTURE - INDORE**

#### **Warehouse Building**





#### **ITC LTD - BADDI**



#### SHREE SHUBHAM LOGISTICS - DEWAS, MP

**Warehouse Building** 

465 MT 19,600 sqm





#### **RENUKA SUGARS - HALDIA**





#### **HINDUSTAN UNILEVER - ASSAM**



#### **MILESTONE BUILDWELL - MUMBAI**



#### AMAR CARS (SHOWROOM) – VADODARA





#### **BHARTI-WALMART - SHOLAPUR**



#### **METRO CASH & CARRY - HYDERABAD**



#### SHIMIZU CORP (HONDA EXPRESS LOGISTICS) - ALWAR



#### **SAROAGI BUILDERS - DELHI**



#### **VVIP HANGAR – NEW DELHI**



#### **IMTMA - BANGALORE**



#### **PIPAVAV SHIPYARD - GUJARAT**



# KIRBY PROJECTS PORTFOLIO INDUSTRIAL STRUCTURES



#### **RENAULT - NISSAN - CHENNAI**

**World's Largest PEB at Single Location** 





#### **HANSEN DRIVES - COIMBATORE**



- ☐ Worlds largest Gear Box manufacturing facility for wind turbines acquired by Suzlon
- □ PEB structure with area of 110,000 sqm & 19,500 MT of steel. Bldg spans vary from 12 to 32 mts & height 11 to 22 mts.







## **DANIELI – NELLORE, AP**





## **TOSHIBA-JSW - CHENNAI**



# TATA MOTORS (NANO FACILITY) - SANAND, GUJARAT





## MAHINDRA & MAHINDRA - ZAHEERABAD, AP

3,500 MT **Tractor Manufacturing Facility** 52,000 sqm



Committed to Excellence

# **EICHER MOTORS (ROYAL ENFIELD) - CHENNAI**



## **MRF LTD - TRICHY**



Committed to Exc