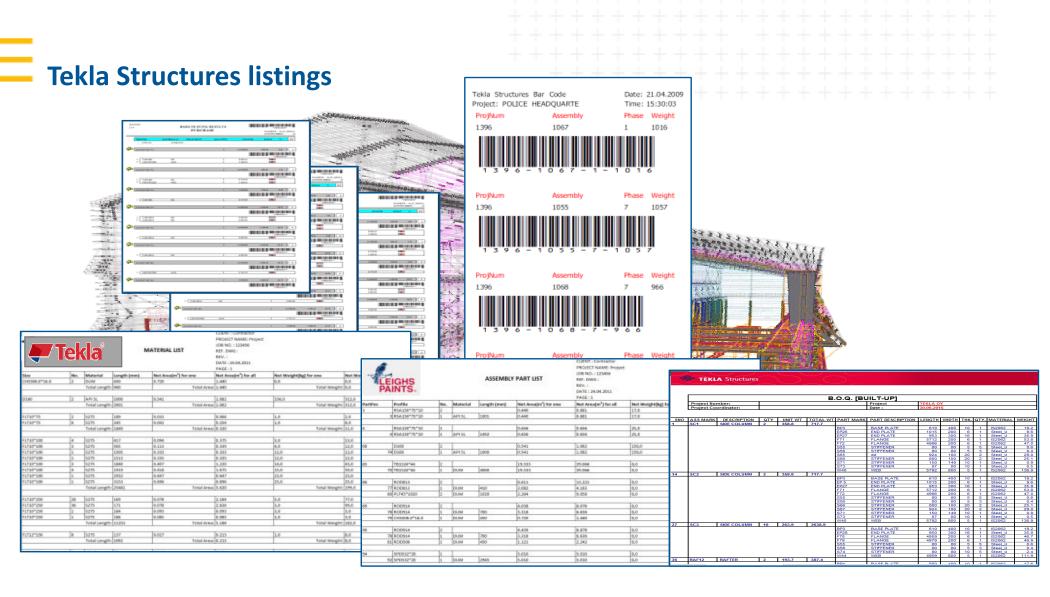

# **Automatic Extraction of Shop & Form Drawings**

**Progress Monitoring and Tracking** 