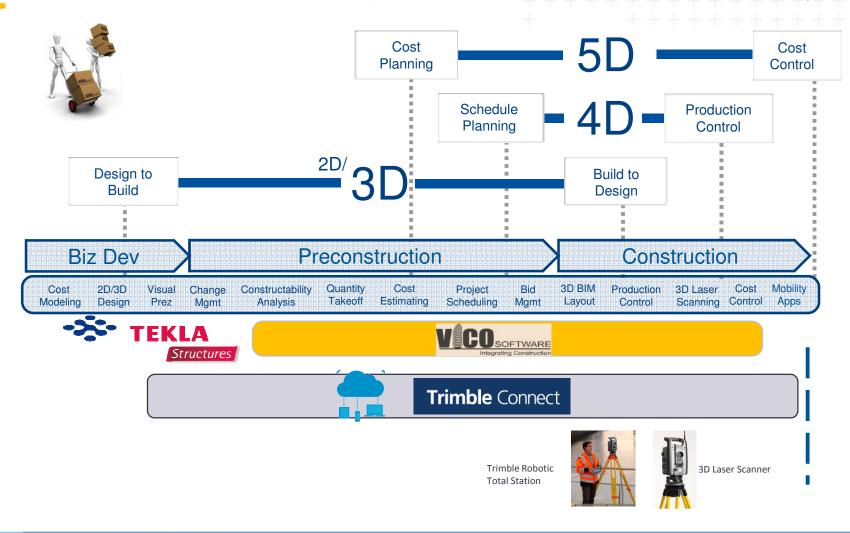

### Trimble Solutions- design-build-operate (DBO) lifecycle

### Trimble's software solutions for structures

### Creation and management of 3D structural models

- Accurate, constructible models with high level of detail and information
- Not restricted by material / structural complexity
- From conceptual design to detailing, fabrication, erection and construction management

### Construction platform, coordination & collaboration

- Combine and review models
- Check for conflicts
- Communicate and share
- Information available anywhere at anytime

#### Analyze and design buildings

- Analyze and design buildings
- Optimized concrete and steel design
- Modeling, load analysis, design, documentation
- Tedds to automate repetitive structural calculations