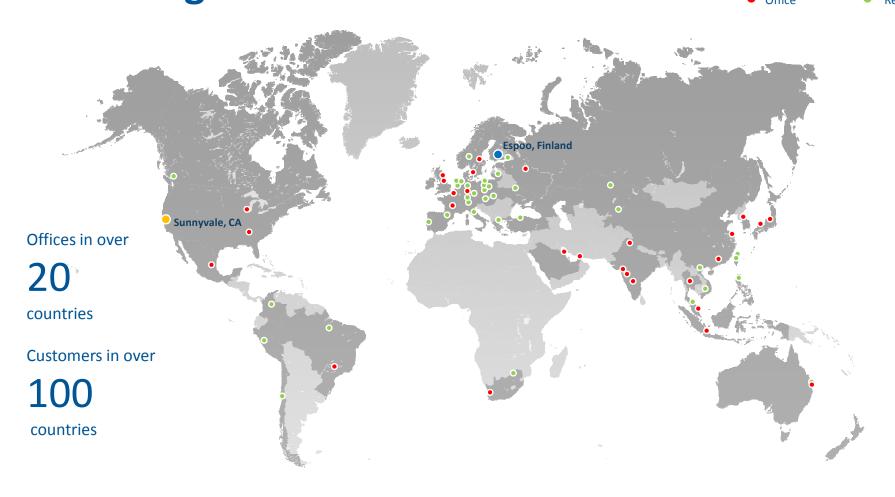

>150

COUNTRIES

**PUBLICLY TRADED ON THE** 

NASDAQ

**SINCE 1990** 

**OFFICES IN** 

35

COUNTRIES

## Trimble global network for structures

Australia Brazil China Denmark Finland France Germany India Indonesia Italy Japan Malaysia Mexico Russia Saudi Arabia Singapore South Africa South Korea Sweden Thailand UAE UK USA