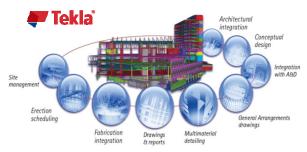

### Trimble's software solutions for structures

### Creation and management of 3D structural models

- Accurate, constructible models with high level of detail and information
- Not restricted by material / structural complexity
- From conceptual design to detailing, fabrication, erection and construction management