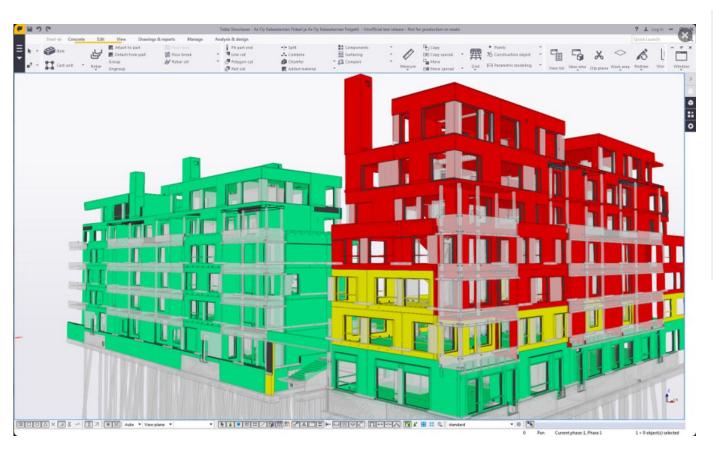

### Creation and management of 3D structural models

- Accurate, constructible models with high level of detail and information
- Not restricted by material / structural complexity
- From conceptual design to detailing, fabrication, erection and construction management