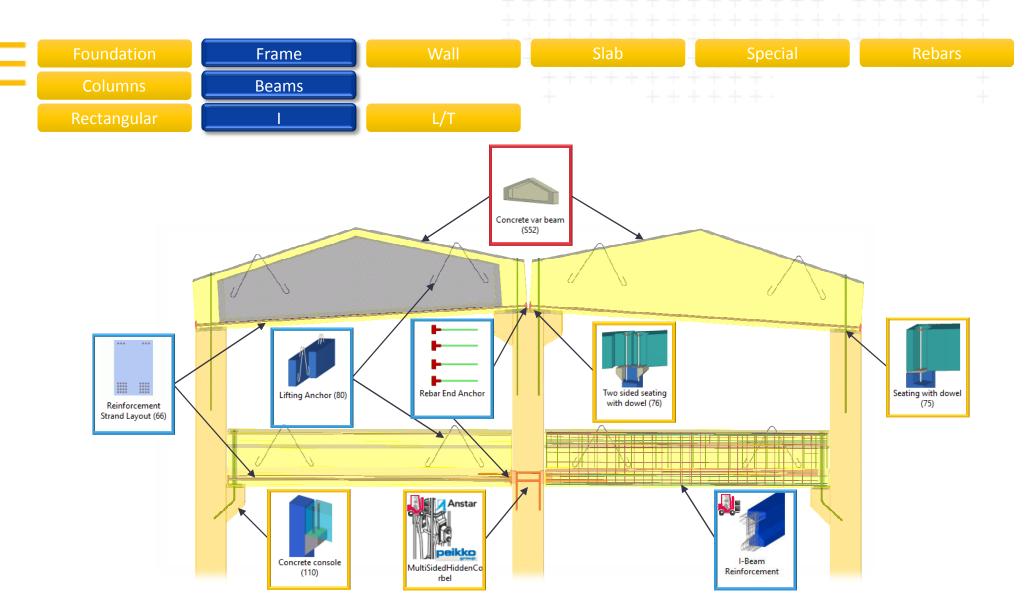

## **Parametric Modeling**

- Very Efficient Modeling tools
- Automatic rules based detailing

# **Parametric Modeling**

Very Efficient Modeling tools

## **Parametric Modeling**

Very Efficient Modeling tools

Two sided seating

with dowel to flange

Two sided seating

with dowel (76)

reinforcement (82)

# Automatic rules based detailing