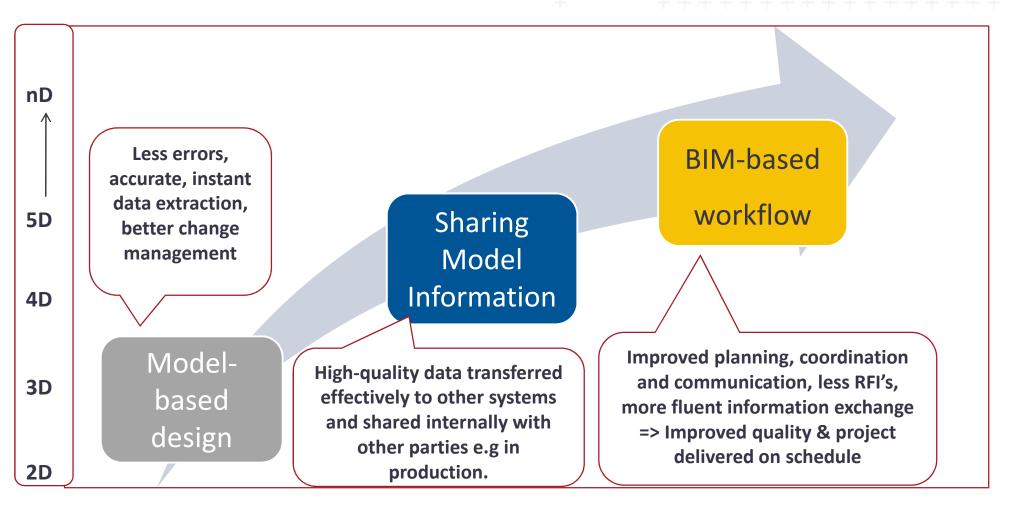

itive structural calculations



# **The Trimble Difference** Plates, Bolts & Welds Embeds Reinforcement Formwork Constructible **Conceptual** Bolts Lay-Out Points

# Model-based manufacturing process helps to streamline and optimize whole value chain











TRANSFORMING THE WAY THE WORLD WORKS

Trimble.

# Model-based working supports users through the fabrication process







Design & detailing, Documents and data for production and site



Integrate production (CAD-CAM), Data for production management (ERP), planning & coordination



Data for storage management, Delivery coordination



**MODEL** 







Estimator, Sales manager



Detailer, Drafter



Production Planner,
Purchaser
Delivery coordinator



Installation manager/
- coordinator



### **Towards BIM-based workflow**





# Tekla Structure software provides solutions for



**Concrete Contractors** 



**General Contractors** 



Rebar Fabricators



Offshore



**EPC** 



Steel Fabricators



**Precast Fabricators** 



Structural Engineers



Students









**Projects in TeklaStrucures Software** 































# **Electric Box In Wall (84)**







# **Embedded Anchors (8)**







### **Wall Panel Reinforcement**





# Multiple Wire Size Mesh



Multi Wire Size Me







## **Parametric Modeling**

- Very Efficient Modeling tools
- Automatic rules based detailing



# **Parametric Modeling**

Very Efficient Modeling tools





## **Parametric Modeling**

Very Efficient Modeling tools





Two sided seating

with dowel to flange

Two sided seating

with dowel (76)



reinforceme