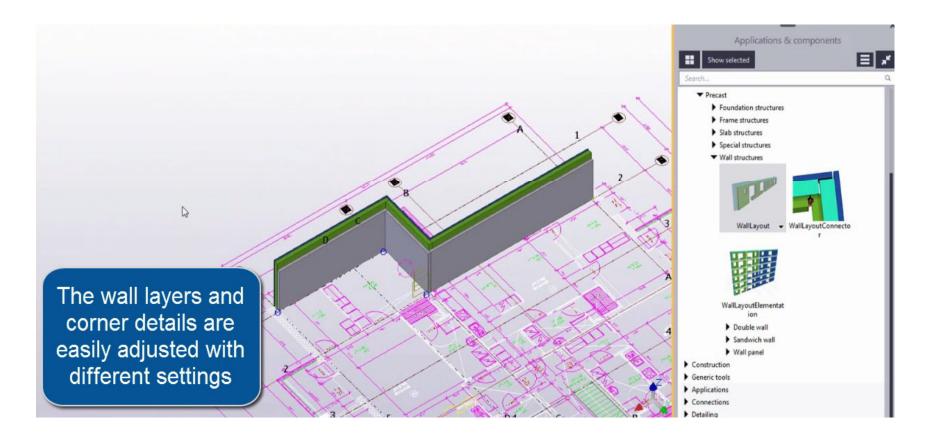

### **Wall Panel Reinforcement**

## **Parametric Modeling**

- Very Efficient Modeling tools
- Automatic rules based detailing

# **Parametric Modeling**

Very Efficient Modeling tools

## **Parametric Modeling**

Very Efficient Modeling tools

Two sided seating

with dowel to flange

Two sided seating

with dowel (76)

reinforcement (82)