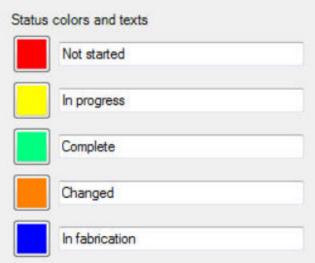

t Modeling tools





Two sided seating

with dowel to flange

Two sided seating

with dowel (76)



reinforcement (82)

# Automatic rules based detailing





# Automatic rules based detailing





# **Electric Box In Wall (84)**







# **Embedded Anchors (8)**









## Requirements in Precast Projects

- Numbering Similar Elements
  - Shop/Form drawings
  - Mould Allotment
  - Embeds and other utility services
  - Cutting Lists for Slabs
- Stacking , Lifting & Transportation
  - Lifting Based on Element types
  - Lotting
- Erection
  - Tracking Element Status
  - Dependency of elements / Erection sequencing











+++++++++++++++++++++++++



# **Automatic Extraction of Shop & Form Drawings**





















**Progress Monitoring and Tracking** 

# **Progress Tracking**





# **Erection Sequence**









**Site Planning** 



### **Precast Workflow, phase & formats**





#### **Tekla Precast Users in India**

PRECAST INDIA
INFRASTRUCTURES
PVT. LTD



B. G. Shirke Construction Technology Pvt. Ltd...



























**TeklaStructures For Pre-Engineered Buildings** 













#### **Tekla Structures PEMB modelling Cladding**

Suite of cladding tools and profiles, all customisable







#### Tekla Structures PEB component library















# **Build your own Connections..without programming !!!!**







# **Tool Box for Cold rolled & Sheeting**







# **Tata BlueScope Building Solutions**









# Reva Car Showroom – Curved PEB Frame







### **Our PEB Customers...**

































# With Tekla you can

- Reduce w