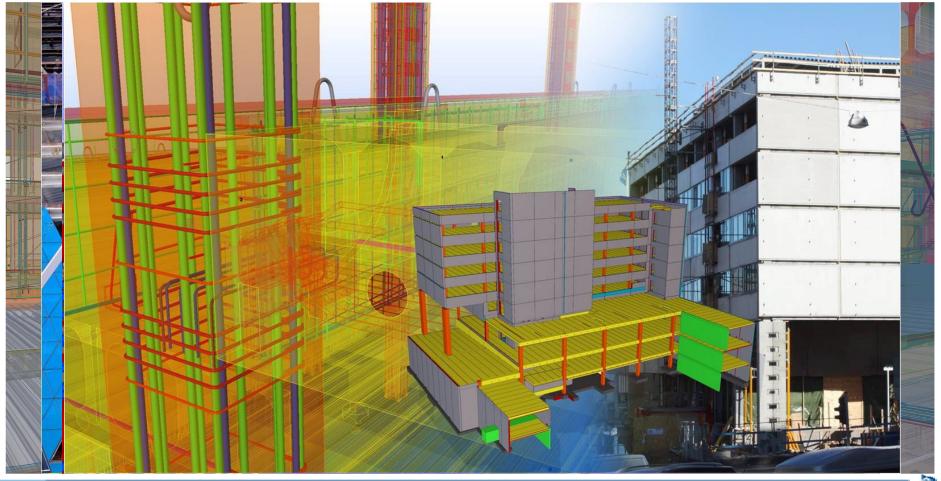

### Creation and management of 3D structural models

- Accurate, constructible models with high level of detail and information
- Not restricted by material / structural complexity
- From conceptual design to detailing, fabrication, erection and construction management

# **The Trimble Difference** Plates, Bolts & Welds Embeds Reinforcement Formwork Constructible **Conceptual** Bolts Lay-Out Points