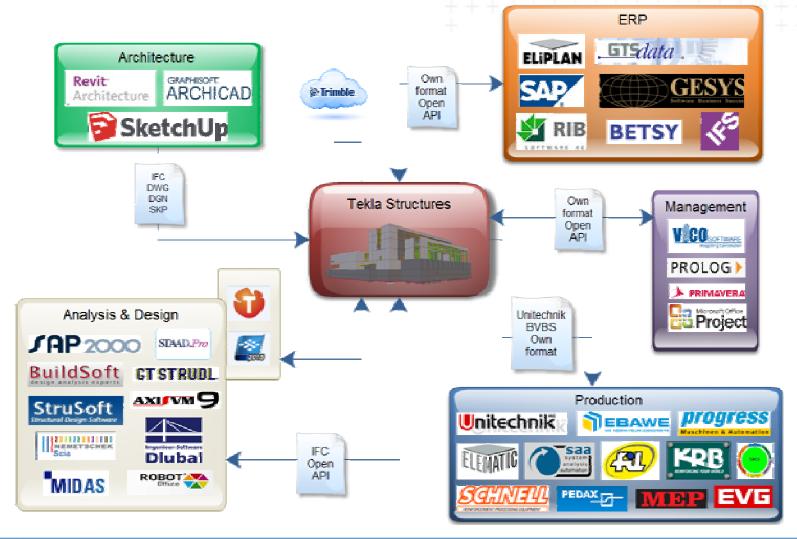

### openBIM

- openBIM means that BIM operations and BIM data is not tied to any specific tool, software or vendor.
  - Freedom to choose the tools best suited for the purpose
  - Freedom to transfer data between tools
  - Freedom to develop very purpose specific tools independent of any platform
- Open standard data formats
  - IFC, Industry Foundation Classes is most commonly used standard for communication

### Trimble's software solutions for structures