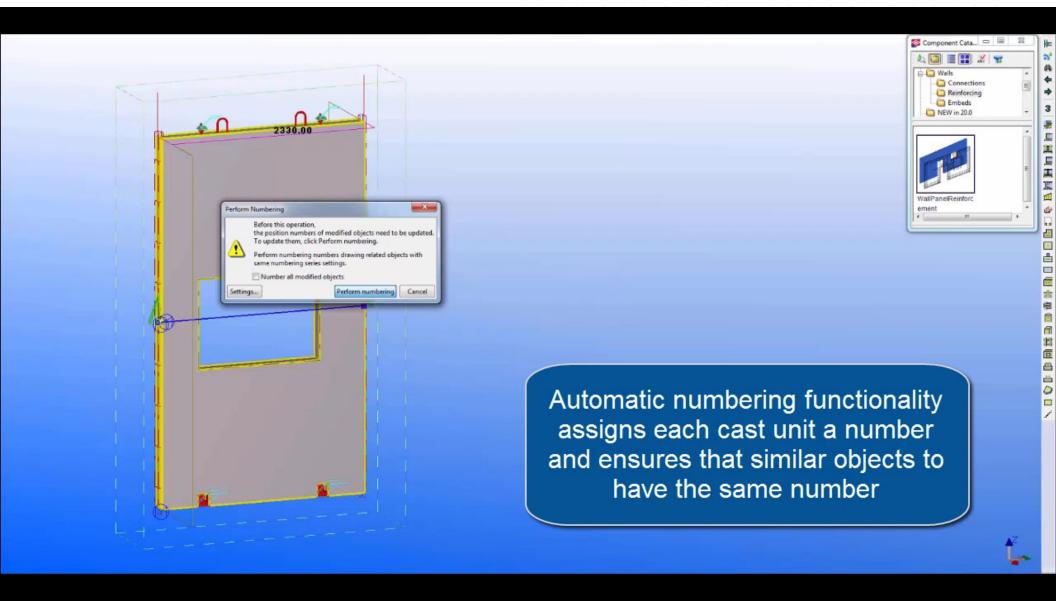

## Requirements in Precast Projects

- Numbering Similar Elements
  - Shop/Form drawings
  - Mould Allotment
  - Embeds and other utility services
  - Cutting Lists for Slabs
- Stacking , Lifting & Transportation
  - Lifting Based on Element types
  - Lotting
- Erection
  - Tracking Element Status
  - Dependency of elements / Erection sequencing