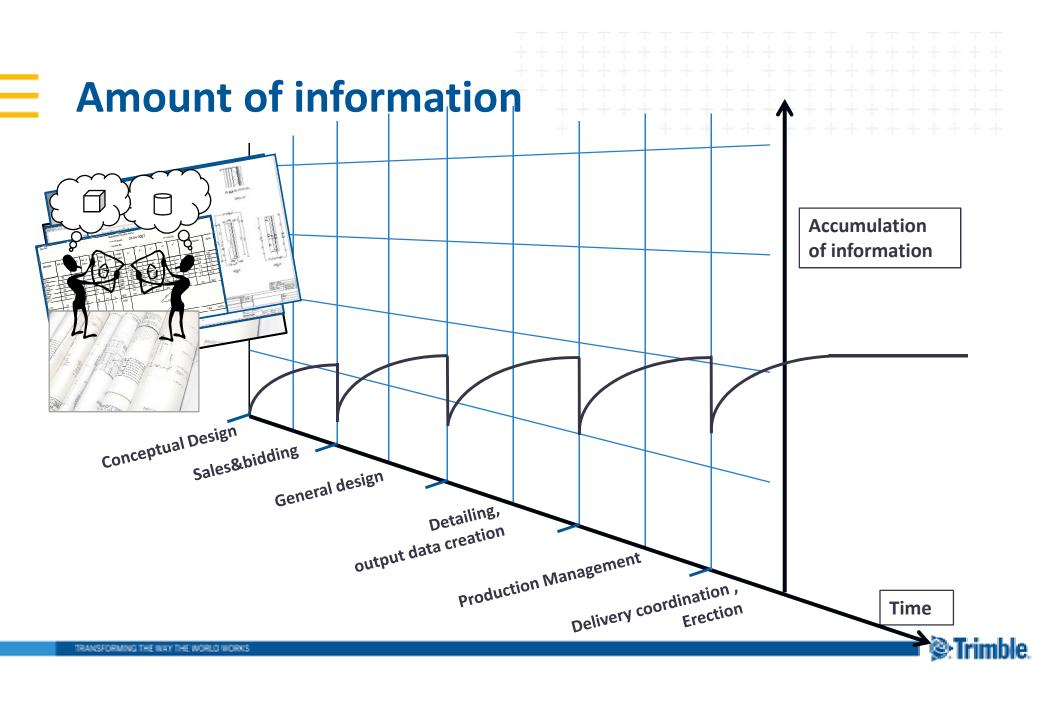

# Model based process enhances collaboration and enables efficient creation and transfer of information