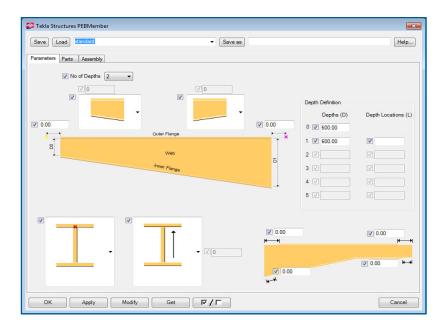

#### Tekla Structures PEB component library

# **Build your own Connections..without programming !!!!**