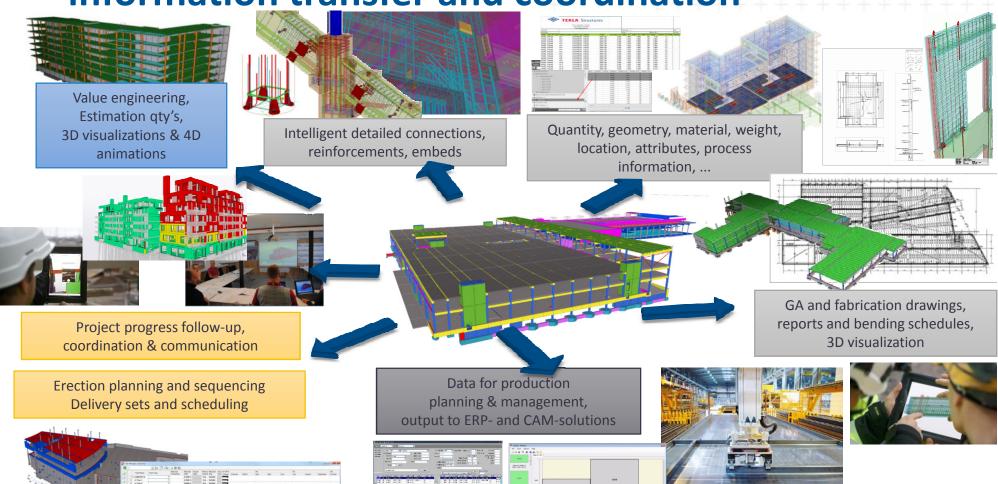

# Model based process enhances collaboration and enables efficient creation and transfer of information