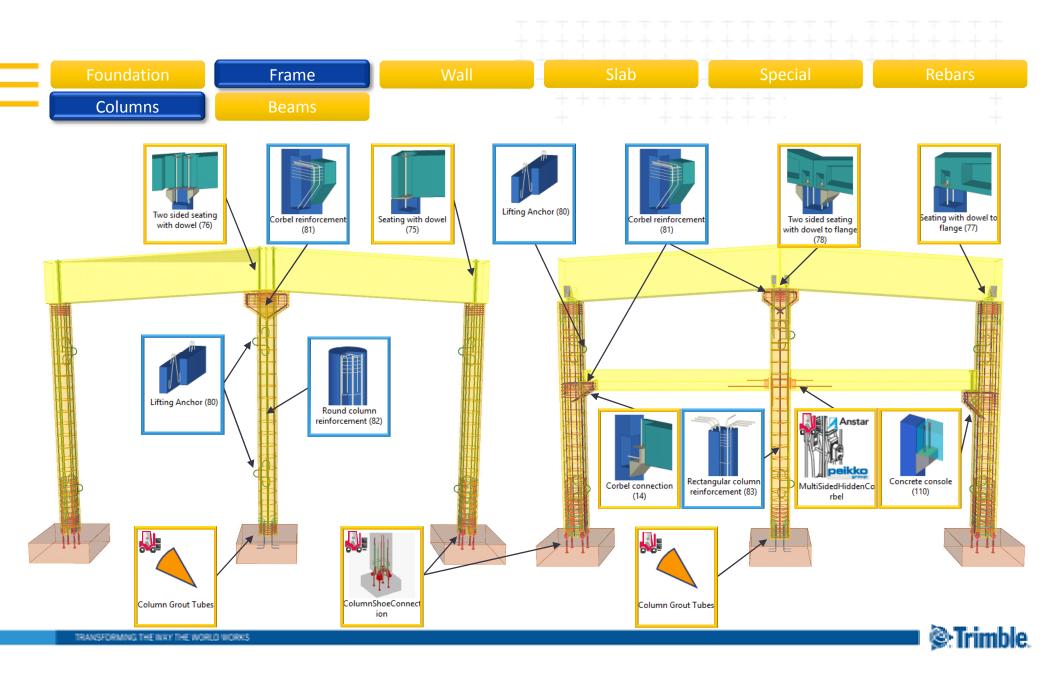

## **Parametric Modeling**

- Very Efficient Modeling tools
- Automatic rules based detailing

# **Parametric Modeling**

Very Efficient Modeling tools

## **Parametric Modeling**

Very Efficient Modeling tools

Two sided seating

with dowel to flange

Two sided seating

with dowel (76)

reinforcement (82)

# Automatic rules based detailing