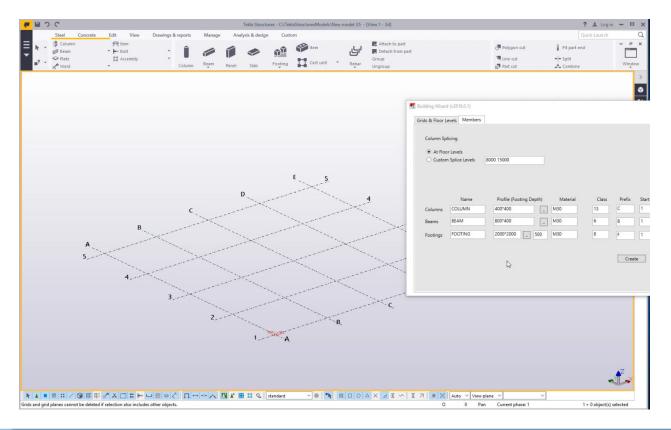

## **Parametric Modeling**

- Very Efficient Modeling tools
- Automatic rules based detailing

# **Parametric Modeling**

Very Efficient Modeling tools

# Automatic rules based detailing