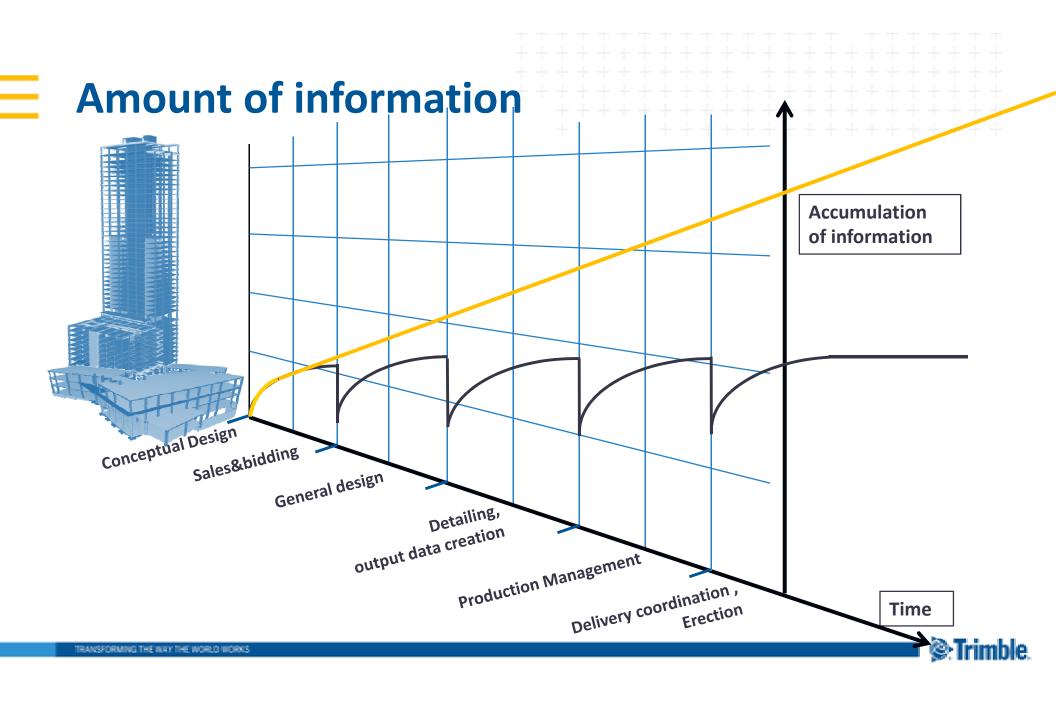

# Model based process enhances collaboration and enables efficient creation and transfer of information