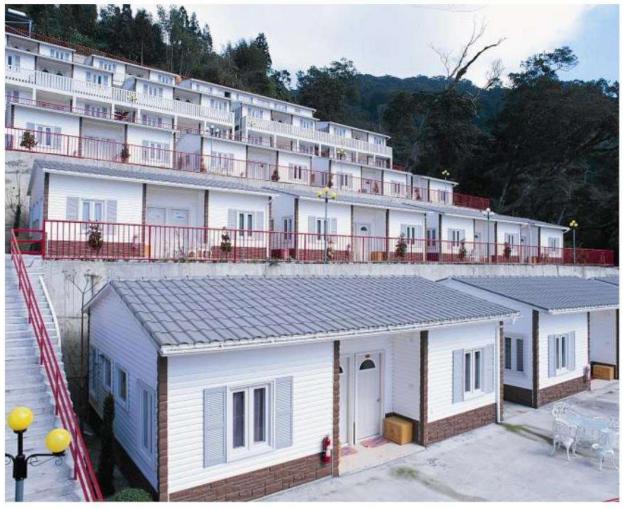

cteria, insects and rodents



## Wall Types













- CF264 mm –2.5" wall
- > CF4 100 mm -4" wall
- > CF6 150 mm -6" wall
- > CF8 200 mm -8" wall
- > CF8i 200 mm -8" insulated wall







#### **Key Features**



- Fast and easy to build
- Durable construction
- > Thermal Efficiency > R -22
- Cost advantage
- Proven for different climates



### CONFORM is a GREEN Product



- Contributes to LEED credits and government rebates
- 55% recycled content pre-consumer and postindustrial



- Energy efficient building envelopes
- Low life-cycle costs Product is recyclable



RECYCLE > REUSE > REPURPOSE



#### International Housing Projects









#### CHINA





#### Canada Mid-Rise Apartment





#### China Mid Rise Apartment





Nora Louisa Project - Paranaque City, Metro Manila







**TAIWAN** 



## Interior





#### RESORTS



HOTEL RESORT





HOTEL RESORT





### A World of Applications...

### **MILITARY**



# Air Force Research Laboratory Force Protection Branch



Vine Bush II Test November 4, 2004 57 psi, 405 psi-msec



# Force Research Equipment Demonstration V Quantico Marine Corps Base, Virginia

April 26-28, 2005
Weapons used to re six 30 caliber
rounds at a single location of a CF4 crib
wall on each day of the demonstration











# Projects Around The Globe

| <ul> <li>Caribbean</li> <li>Antigua and Barbuda</li> <li>Bahamas</li> <li>Barbados</li> <li>Bermuda</li> <li>Cayman Islands</li> <li>Cuba</li> <li>Dominica</li> <li>Dominican Republic</li> <li>Guadeloupe</li> <li>Jamaica</li> <li>Netherlands Antilles</li> <li>Puerto Rico</li> <li>Saint Ki