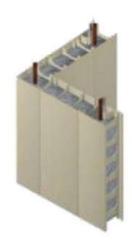

Patented Concrete Forming Technology

Components interconnect together to create a

finished concrete wall

CONFORM is cost competitive with

many traditional construction alternatives such as block and precast

## Wall Types

- CF264 mm –2.5" wall
- > CF4 100 mm -4" wall
- > CF6 150 mm -6" wall
- > CF8 200 mm -8" wall
- > CF8i 200 mm -8" insulated wall