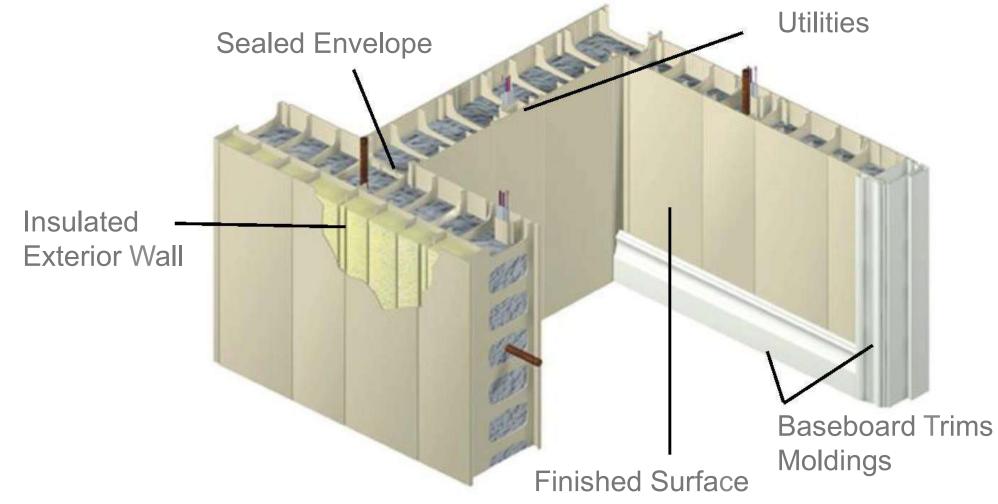

Patented Concrete Forming Technology

Components interconnect together to create a

finished concrete wall

CONFORM is cost competitive with

many traditional construction alternatives such as block and precast

#### **Durable Construction**

> Unlike traditional construction materials, CONFORM is made from an engineered polymer composite that does NOT corrode, peel, chip or stain, and is resistant to UV, mold & mildew, fungi, bacteria, insects and rodents