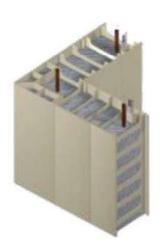

Patented Concrete Forming Technology

Components interconnect together to create a

finished concrete wall

CONFORM is cost competitive with

many traditional construction alternatives such as block and precast

## Wall Types

- CF264 mm –2.5" wall
- > CF4 100 mm -4" wall
- > CF6 150 mm -6" wall
- > CF8 200 mm -8" wall
- > CF8i 200 mm -8" insulated wall