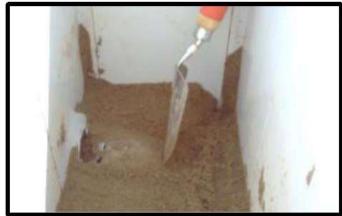

# Air Force Research Laboratory Force Protection Branch

Vine Bush II Test November 4, 2004 57 psi, 405 psi-msec