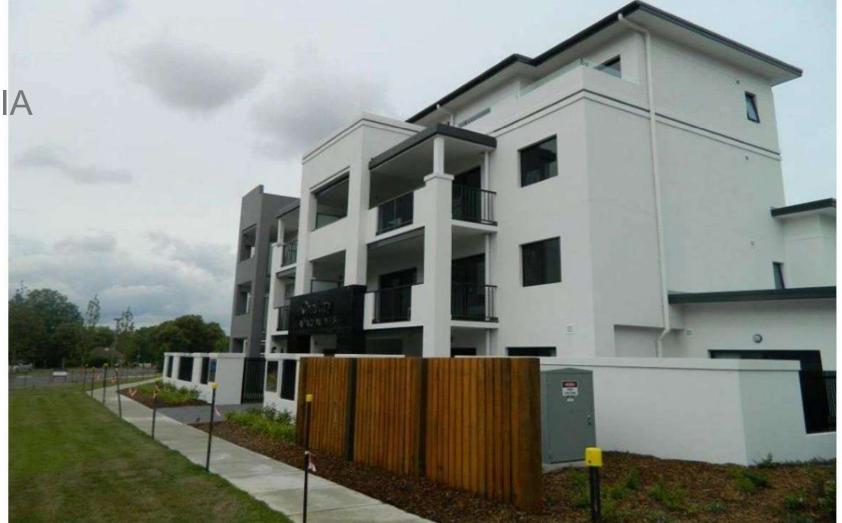

, CONFORM is made from an engineered polymer composite that does NOT corrode, peel, chip or stain, and is resistant to UV, mold & mildew, fungi, bacteria, insects and rodents



## Wall Types













- CF264 mm –2.5" wall
- > CF4 100 mm -4" wall
- > CF6 150 mm -6" wall
- > CF8 200 mm -8" wall
- > CF8i 200 mm -8" insulated wall







#### **Key Features**



- Fast and easy to build
- Durable construction
- > Thermal Efficiency > R -22
- Cost advantage
- Proven for different climates



### CONFORM is a GREEN Product



- Contributes to LEED credits and government rebates
- 55% recycled content pre-consumer and postindustrial



- Energy efficient building envelopes
- Low life-cycle costs Product is recyclable



RECYCLE > REUSE > REPURPOSE



#### International Housing Projects









#### CHINA





#### Canada Mid-Rise Apartment





#### China Mid Rise Apartment





Nora Louisa Project - Paranaque City, Metro Manila







**TAIWAN** 



## Interior





#### RESORTS



HOTEL RESORT





HOTEL RESORT





### A World of Applications...

### **MILITARY**



# Air Force Research Laboratory Force Protection Branch



Vine Bush II Test November 4, 2004 57 psi, 405 psi-msec



# Force Research Equipment Demonstration V Quantico Marine Corps Base, Virginia

April 26-28, 2005
Weapons used to re six 30 caliber
rounds at a single location of a CF4 crib
wall on each day of the demonstration











# Projects Around The Globe

| <ul> <li>Caribbean</li> <li>Antigua and Barbuda</li> <li>Bahamas</li> <li>Barbados</li> <li>Bermuda</li> <li>Cayman Islands</li> <li>Cuba</li>