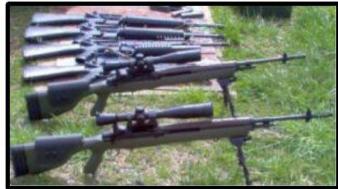

# Force Research Equipment Demonstration V Quantico Marine Corps Base, Virginia

April 26-28, 2005
Weapons used to re six 30 caliber
rounds at a single location of a CF4 crib
wall on each day of the demonstration