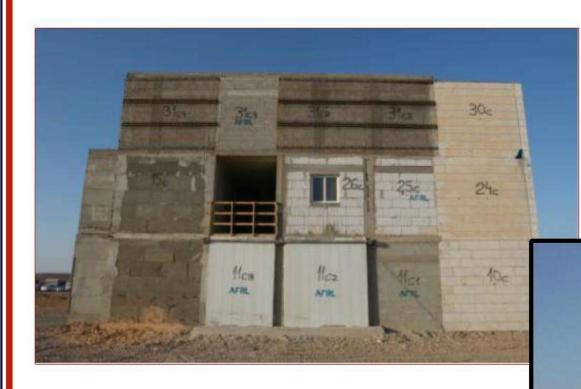

# Air Force Research Laboratory Force Protection Branch

Vine Bush II Test November 4, 2004 57 psi, 405 psi-msec