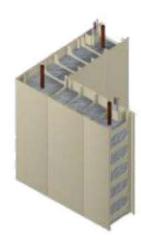

Patented Concrete Forming Technology

Components interconnect together to create a

finished concrete wall

CONFORM is cost competitive with

many traditional construction alternatives such as block and precast

## Wall Types

- CF264 mm –2.5" wall
- > CF4 100 mm -4" wall
- > CF6 150 mm -6" wall
- > CF8 200 mm -8" wall
- > CF8i 200 mm -8" insulated wall