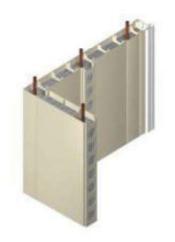

Patented Concrete Forming Technology

Components interconnect together to create a

finished concrete wall

CONFORM is cost competitive with

many traditional construction alternatives such as block and precast

## Wall Types

- CF264 mm –2.5" wall
- > CF4 100 mm -4" wall
- > CF6 150 mm -6" wall
- > CF8 200 mm -8" wall
- > CF8i 200 mm -8" insulated wall