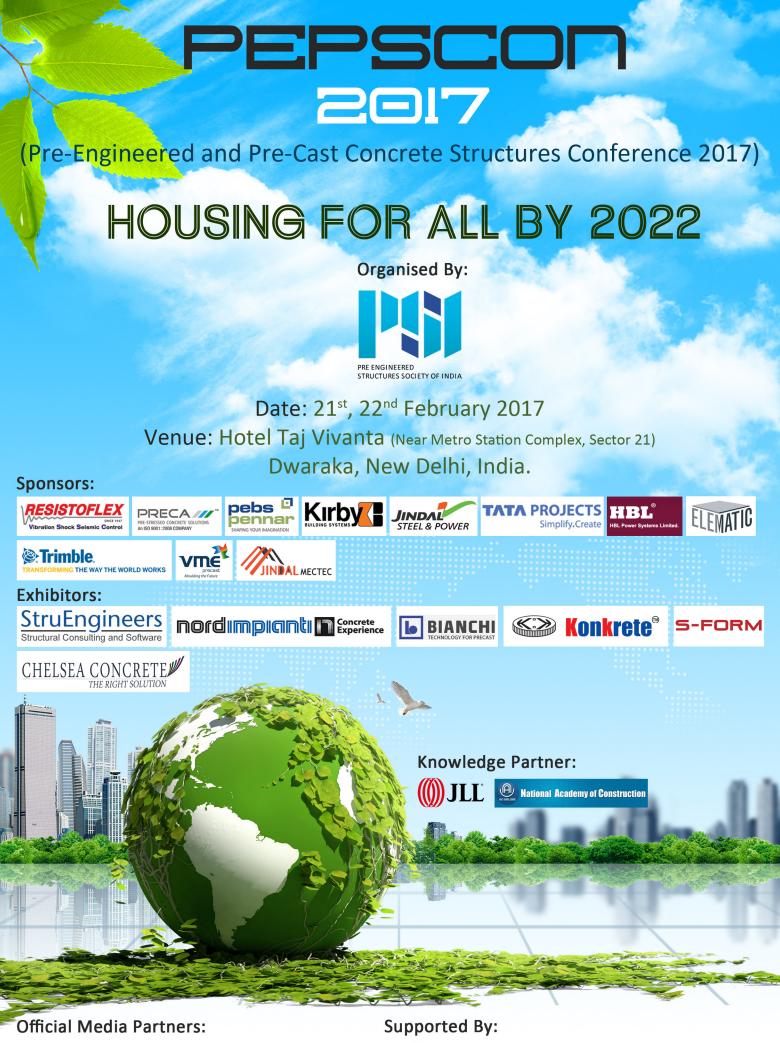

# INTRODUCTION

A National Level Conference called PEPSCON 2017 ("Pre-Engineered and Pre Cast Concrete Structures") is being held at Hotel Taj Vivanta, Dwaraka Area, in New Delhi, India on February 21<sup>st</sup> and 22<sup>nd</sup> 2017 on behalf of Pre Engineered Structures Society of India, Hyderabad.

The total urban housing need of India is expected to increase to 44-48 million units by 2022.

The Hon'ble Prime Minister of India, envisioned Housing for all by 2022, when the nation completes 75 years of its Independence. In order to achieve this objective, central Government has launched a comprehensive mission "Housing for all by 2022"

Precast technology is the best suited system of construction to meet the objective of housing for all by 2022.

This conference will deliberate the different precast / prefabricated technologies and other sytsems of construction which are suitable and cost effective to HFA and country's preparedness to meet the demand

## PEPSCON 2017

February 21<sup>st</sup> – 22<sup>nd</sup>, 2017 Hotel Taj Vivanta, Dwaraka, New Delhi, India.